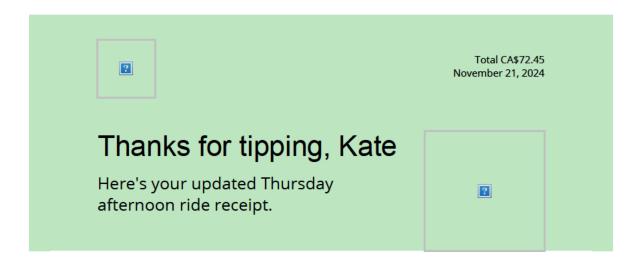

TOTAL CREDITS
TOTAL DEBITS

\$ 0.00 \$ 868.06 From: To: Ryan-Lloyd, Kate

Subject: Date:

Fwd: Your Thursday afternoon trip with Uber

te: November 21, 202

Hi

Here is my receipt for today's travel from work to Swartz Bay. I also expect to take an Uber from Tsawwassen to downtown Vancouver. In this case, I tipped 15%, but will only claim 10%.

# Trip fare CA\$72.45 -- \$69.00 CA\$51.03 Subtotal CA\$51.03 Est. insurance and payments costs CA\$8.07

CA\$0.90

GST

----CA\$9:45---- **6.00** (10% maximum CA\$3.00 reimbursable)