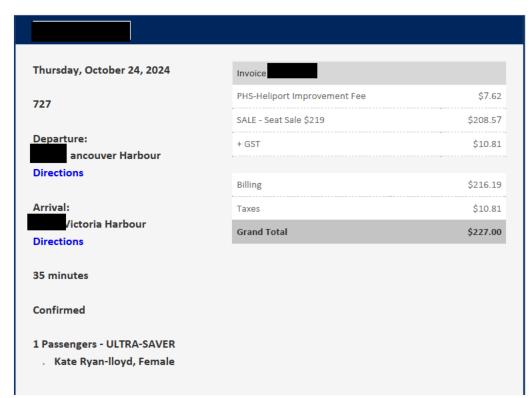

Did Need to fly farther? <u>Helijet Charters</u> can also assist you in coordinating your custom charter for business or pleasure?

| Victoria Harbour <u>Directions</u> | Grand Total   |                   | \$318.00 |
|------------------------------------|---------------|-------------------|----------|
| 35 minutes                         | Mastercard    |                   | \$318.00 |
| Confirmed                          | Date / Time   | November 22, 2024 |          |
| 1 Passengers - SALES               | Summary       |                   |          |
| . Kate Ryan-lloyd, Female          | Expiration    |                   |          |
| Corp Account Manager               | Authorization |                   |          |