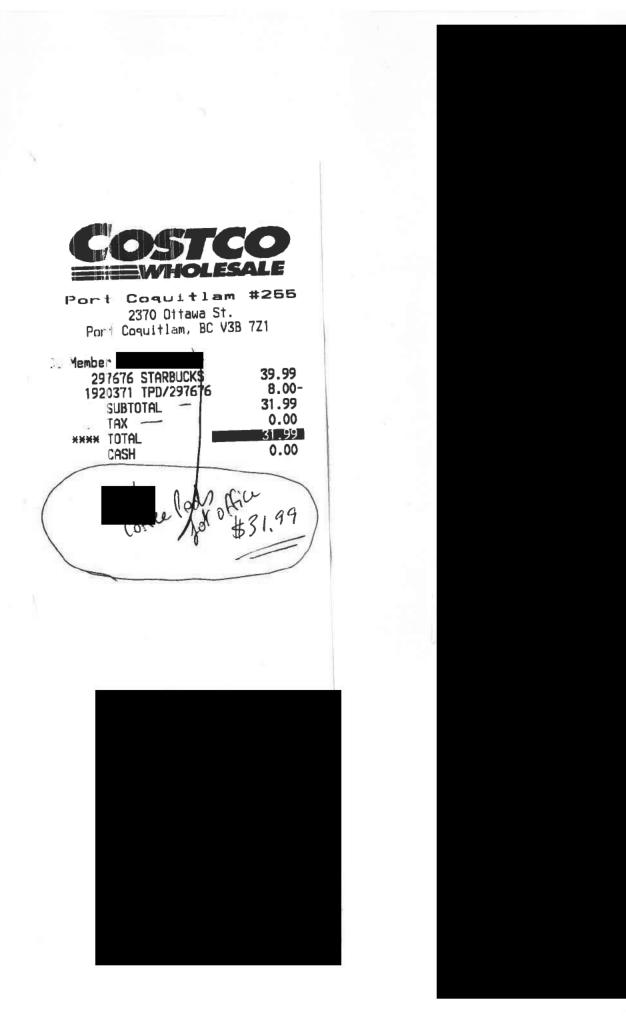

gitech Z207 2.0 Computer Speaker System                                | \$72.98 |
| 1    | 10146795 | Environmental Handling Fee for Logitech Z207 2.0 Computer Speaker System | \$0.75  |

#### **Payment Information**

| Credit Card                                     |                              |
|-------------------------------------------------|------------------------------|
| VISA xxxxxxxx                                   | \$82.58 Authorized<br>07342F |
| Promotional Codes<br>-1 - Latent Price Discount |                              |

#### Important Information About Your Order

In the event that a product is exchanged in store, the exchange receipt issued will be your new proof of purchase.

Thank you. Please retain this invoice as proof of your purchase.

Link to Returns







| Member Name:                | Wickens, Jodie                                                                                                                                                         |              |               |  |
|-----------------------------|------------------------------------------------------------------------------------------------------------------------------------------------------------------------|--------------|---------------|--|
| Expense Category:           | Travel                                                                                                                                                                 | <u>Note</u>  | <u>Amount</u> |  |
| Cumulative Balance at End   | of Prior Reporting Period: