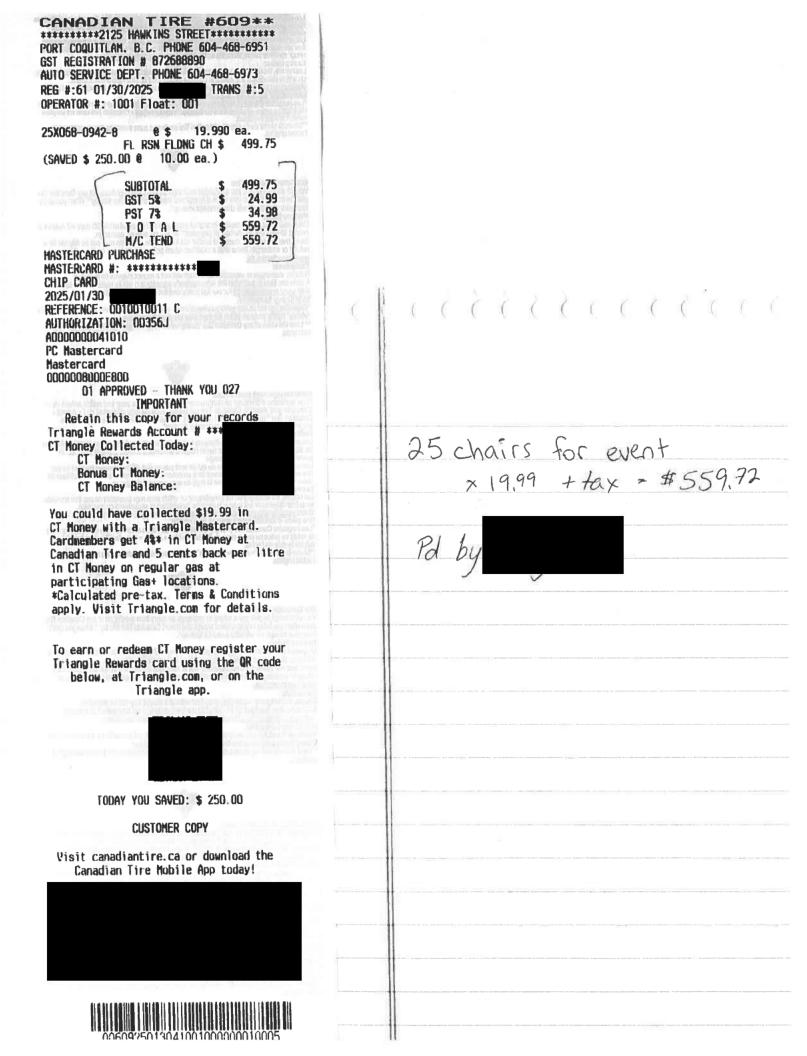

Logitech Z207 2.0 Computer Speaker System                                | \$72.98 |
| 1    | 10146795 | Environmental Handling Fee for Logitech Z207 2.0 Computer Speaker System | \$0.75  |

#### **Payment Information**

| Credit Card                                     |                              |
|-------------------------------------------------|------------------------------|
| VISA xxxxxxxx                                   | \$82.58 Authorized<br>07342F |
| Promotional Codes<br>-1 - Latent Price Discount |                              |

#### Important Information About Your Order

In the event that a product is exchanged in store, the exchange receipt issued will be your new proof of purchase.

Thank you. Please retain this invoice as proof of your purchase.

Link to Returns







| Member Name:                | Wickens, Jodie                                                                                                                                                         |              |               |  |
|-----------------------------|------------------------------------------------------------------------------------------------------------------------------------------------------------------------|--------------|---------------|--|
| Expense Category:           | Travel                                                                                                                                                                 | <u>Note</u>  | <u>Amount</u> |  |
| Cumulative Balance at End   | of Prior Reporting Period: