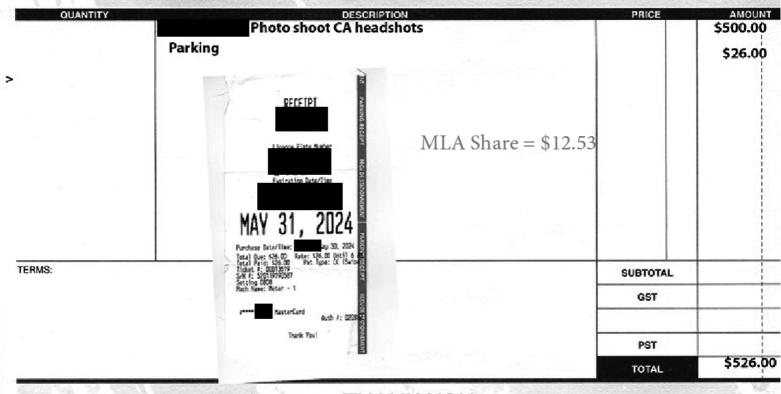

Whiteside, Jennifer

(G)ST 2.00

2/06/24 0003 12 0286 21303

(B)OTH = G.S.T P.S.T ONDON DRUGS LIMITED GST #R103378972

|          |                           |                                         | 1-1-1-1-1-1-1-1-1-1-1-1-1-1-1-1-1-1-1- | Invoice: 110 | 05-30-24 |
|----------|---------------------------|-----------------------------------------|----------------------------------------|--------------|----------|
| Market I | Market                    | Folio No.                               | 1                                      | Room No.     |          |
| Canada   |                           | A/R Number                              | 1                                      | Arrival      | 05-01-24 |
|          |                           | Group Code                              | 2                                      | Departure    | 05-31-24 |
|          |                           | Company                                 |                                        | Conf. No.    |          |
|          | I                         | Membership No.                          | ζ.                                     | Rate Code :  |          |
|          |                           | Invoice No.                             | 1<br>                                  | Page No.     | 1 of 1   |
| Date     |                           | Descri                                  | ption                                  | Charges      | Credits  |
| 05-30-24 | INTERAC                   | 000000000000000000000000000000000000000 |                                        |              | 25.00    |
| 05-30-24 | Photocopies               |                                         |                                        | 25.00        | )        |
| 05-30-24 | Sales GST-874288558RT0002 |                                         |                                        | 1.25         | 5        |
| 05-30-24 | PST Tax #1013-5064        |                                         |                                        | 1.75         | 5        |
| 05-30-24 | Photocopies               |                                         |                                        | 5.00         | )        |
| 05-30-24 | Sales GST-874288558RT0002 |                                         |                                        | 0.25         | 5        |
| 05-30-24 | PST Tax #1013-5064        | N                                       | ILA Share = \$5.20                     | 0.35         | 5        |

| 05-30-24             | INTERAC                       |                 | Total | 218.40 | <b>218.40</b> |
|----------------------|-------------------------------|-----------------|-------|--------|---------------|
| 05-30-24<br>05-30-24 | PST Tax #1013-5064<br>INTERAC | XXXXXXXXXXX5614 |       | 11.55  | 193.40        |
| 05-30-24             | Sales GST-874288558RT0002     | 2               |       | 8.25   |               |
| 05-30-24             | Photocopies                   |                 |       | 165.00 |               |

Balance

0.00