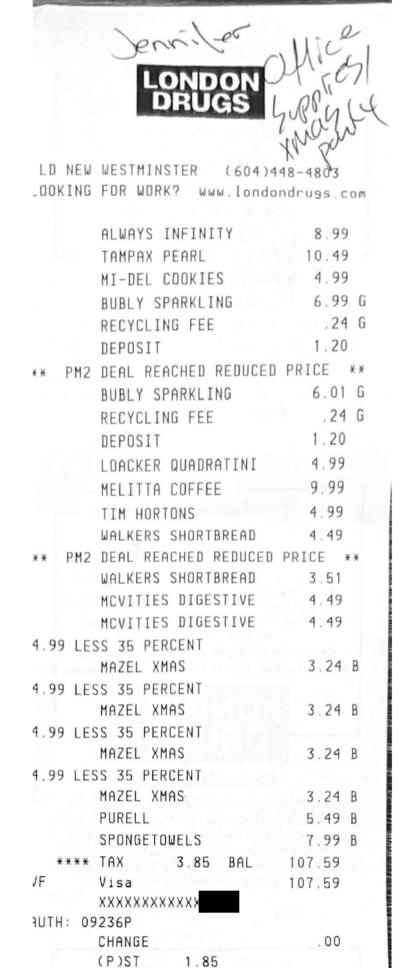

Whiteside, Jennifer

(G)ST 2.00

2/06/24 0003 12 0286 21303

(B)OTH = G.S.T P.S.T ONDON DRUGS LIMITED GST #R103378972

|          |                           |                                         | 1-1-1-1-1-1-1-1-1-1-1-1-1-1-1-1-1-1-1- | Invoice: 110 | 05-30-24 |
|----------|---------------------------|-----------------------------------------|----------------------------------------|--------------|----------|
| Market I | Market                    | Folio No.                               | 1                                      | Room No.     |          |
| Canada   |                           | A/R Number                              | 1                                      | Arrival      | 05-01-24 |
|          |                           | Group Code                              | 2                                      | Departure    | 05-31-24 |
|          |                           | Company                                 |                                        | Conf. No.    |          |
|          | I                         | Membership No.                          | ζ.                                     | Rate Code :  |          |
|          |                           | Invoice No.                             | 1<br>                                  | Page No.     | 1 of 1   |
| Date     |                           | Descri                                  | ption                                  | Charges      | Credits  |
| 05-30-24 | INTERAC                   | 000000000000000000000000000000000000000 |                                        |              | 25.00    |
| 05-30-24 | Photocopies               |                                         |                                        | 25.00        | )        |
| 05-30-24 | Sales GST-874288558RT0002 |                                         |                                        | 1.25         | 5        |
| 05-30-24 | PST Tax #1013-5064        |                                         |                                        | 1.75         | 5        |
| 05-30-24 | Photocopies               |                                         |                                        | 5.00         | )        |
| 05-30-24 | Sales GST-874288558RT0002 |                                         |                                        | 0.25         | 5        |
| 05-30-24 | PST Tax #1013-5064        | N                                       | ILA Share = \$5.20                     | 0.35         | 5        |

| 05-30-24             | INTERAC                       |                 | Total | 218.40 | <b>218.40</b> |
|----------------------|-------------------------------|-----------------|-------|--------|---------------|
| 05-30-24<br>05-30-24 | PST Tax #1013-5064<br>INTERAC | XXXXXXXXXXX5614 |       | 11.55  | 193.40        |
| 05-30-24             | Sales GST-874288558RT0002     | 2               |       | 8.25   |               |
| 05-30-24             | Photocopies                   |                 |       | 165.00 |               |

Balance

0.00