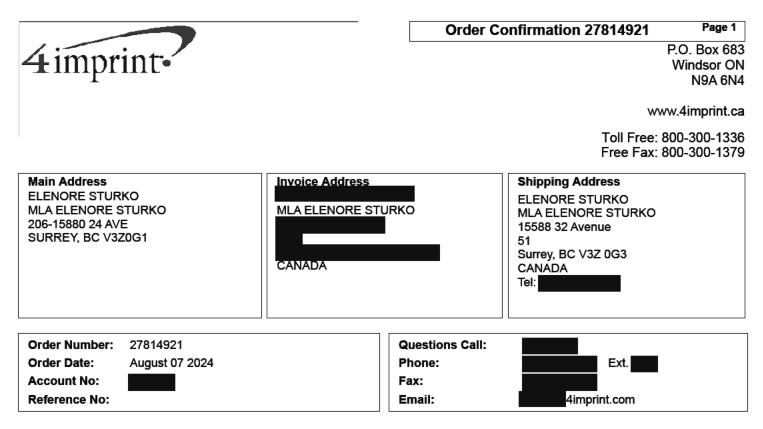

| Item N | loodle Easy Distan | ce Golf Ball - Dozen Colors (B         | 3all,Trim): Wh | nite, White |          |          |
|--------|--------------------|----------------------------------------|----------------|-------------|----------|----------|
| Qty    | Item #             | Description                            |                | Unit \$     | Price \$ | Total \$ |
| 15     | C136810            | Noodle Easy Distance Golf Ball - Dozen |                | 27.1400     | 407.10   | 407.10   |
|        |                    | Freight                                |                |             | 37.45    | 37.45    |
|        |                    |                                        |                |             | Tax      | 53.35    |

#### Artwork Instructions

Product Color (Base, Trim): White, White Imprint Location: First Pole Imprint Colors: Pantone 328C Teal, Black (Standard)

| Grand T | otal | 497.90 |
|---------|------|--------|
|         |      |        |

#### Thank you for your order!

 If you need to make a change - Please call your customer service representative (listed with the Artwork Instructions above) at 1-800-300-1336 or fax to 1-800-300-1379 immediately if any corrections are needed. For fastest service please have their extension number handy.

| Snipment Details  |     |         |             |                                        |               |         |
|-------------------|-----|---------|-------------|----------------------------------------|---------------|---------|
|                   |     |         | Estimated   |                                        |               |         |
| Shipment to       | Qty | Item #  | Ship Date   | Carrier, service                       | Delivery Date | Freight |
| Address as above. | 15  | C136810 | Aug 23 2024 | SHIP BEST METHOD GROUND<br>CANADA ONLY | Aug 28 2024   | 37.45   |