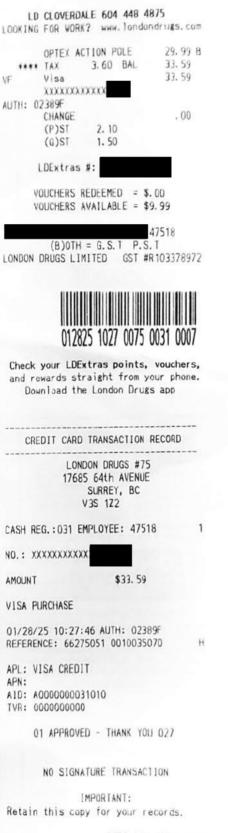

Member Name:

| Expense Category:                                           | Office Supplies                                                                                                                                                                                             |  |    | <u>Note</u> | <u>Amount</u> |  |
|-------------------------------------------------------------|-------------------------------------------------------------------------------------------------------------------------------------------------------------------------------------------------------------|--|----|-------------|---------------|--|
| Cumulative Balance at End of Prior Reporting Period:        |                                                                                                                                                                                                             |  |    | Note 1      | \$368.11      |  |
| Add: Total Amount of Receipts for Current Reporting Period: |                                                                                                                                                                                                             |  | 1: | Note 2      | \$33.59       |  |
| Balance at End of Current Reporting Period:                 |                                                                                                                                                                                                             |  |    | Note 3      | \$401.70      |  |
| Note 1                                                      | This amount represents the Q3 ending balance reported on the Q3 CO disclosure report for this expense category for the period from <b>Apr. 1, 2024 to Dec. 31, 2024</b>                                     |  |    |             |               |  |
| Note 2                                                      | This amount represents the total amount of receipts recorded for this disclosure expense category in the current reporting period from Jan. 1, 2024 to Mar. 31, 2025                                        |  |    |             |               |  |
| Note 3                                                      | This amount represents the sum of the Q3 ending balance plus the Q4 scanned receipts total above. This amount also equals the Q4 disclosure report for the period from <b>Apr. 1, 2024 to Mar. 31, 2025</b> |  |    |             |               |  |
| Note 4                                                      | This disclosure expense category consists of the following accounts:<br>3480 Courier/Postage<br>3481 Office Supplies<br>3482 Office Equipment/Furniture (non-furniture allowance)<br>-<br>-<br>-            |  |    |             |               |  |