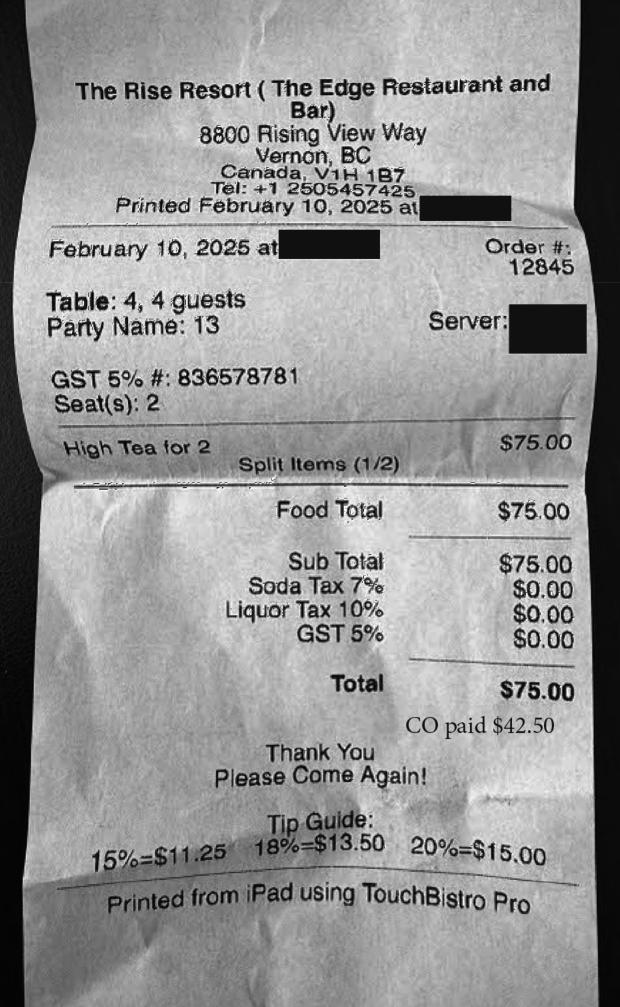

| -        |
|----------------|------------------|----------|
|                |                  | 45969    |
| # Item         |                  | Price    |
| 2 Lunch Butter | Chicken          | 36.00    |
| * Spice Level: | 7                | 0.00     |
| 1 Lunch Butter | Chicken          | 18.00    |
| * Spice Level: | 4                | 0.00     |
| Subtotal       | 1.5              | 54.00    |
| GST            |                  | 0.00     |
| PST            |                  | 0.00     |
| GST (Relief)   |                  | 0.00     |
| Total          |                  | \$ 54.00 |
| etransfer      | midtownbist      | tro.ca   |
|                | 98005328RT0001   |          |
| www.           | midtownbistro.ca |          |
|                |                  |          |





| Expense Description | Christmas Window Painting                                                                                                                                            |
|---------------------|----------------------------------------------------------------------------------------------------------------------------------------------------------------------|
| Vendor              | Demi Designs Inc.                                                                                                                                                    |
| Amount              | (\$399.00)                                                                                                                                                           |
| Explanation         | Reimburs