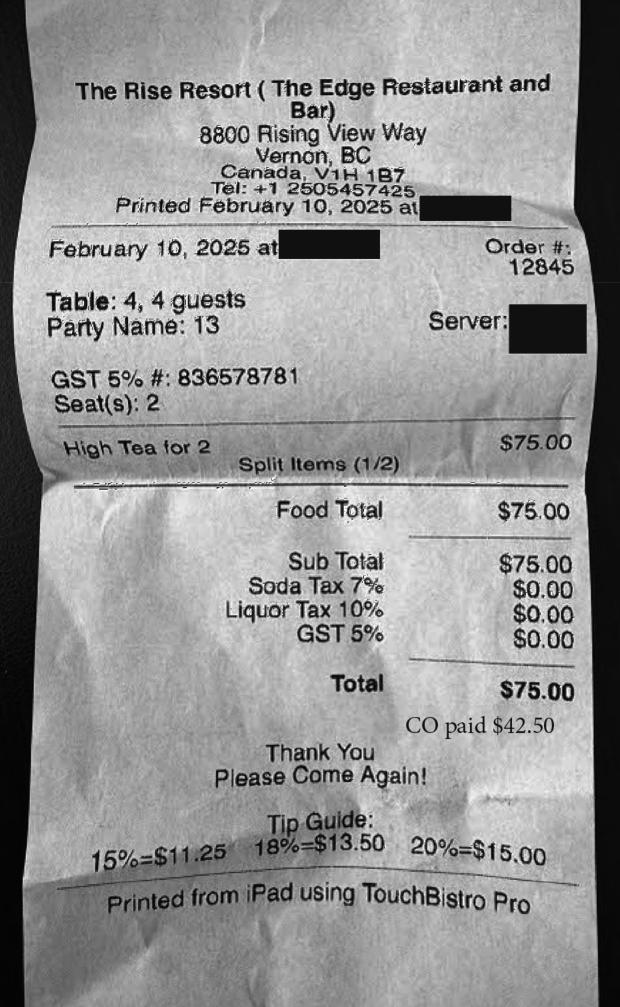

## CO paid \$20.00

# Midtown BISTRO

| Т6             | 02/06/2025       | -        |
|----------------|------------------|----------|
|                |                  | 45969    |
| # Item         |                  | Price    |
| 2 Lunch Butter | Chicken          | 36.00    |
| * Spice Level: | 7                | 0.00     |
| 1 Lunch Butter | Chicken          | 18.00    |
| * Spice Level: | 4                | 0.00     |
| Subtotal       | 1.5              | 54.00    |
| GST            |                  | 0.00     |
| PST            |                  | 0.00     |
| GST (Relief)   |                  | 0.00     |
| Total          |                  | \$ 54.00 |
| etransfer      | midtownbist      | tro.ca   |
|                | 98005328RT0001   |          |
| www.           | midtownbistro.ca |          |
|                |                  |          |