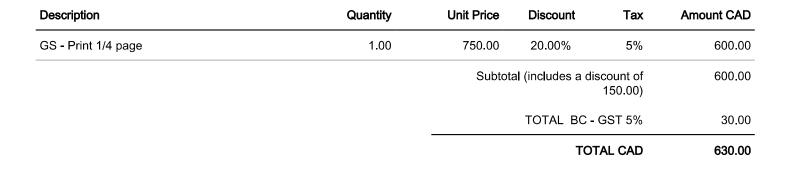

#### Description Quantity Unit Price Discount Tax Amount CAD 750.00 20.00% GS - Print 1/4 page 1.00 5% 600.00 Subtotal (includes a discount of 600.00 150.00) TOTAL BC - GST 5% 30.00 TOTAL CAD 630.00