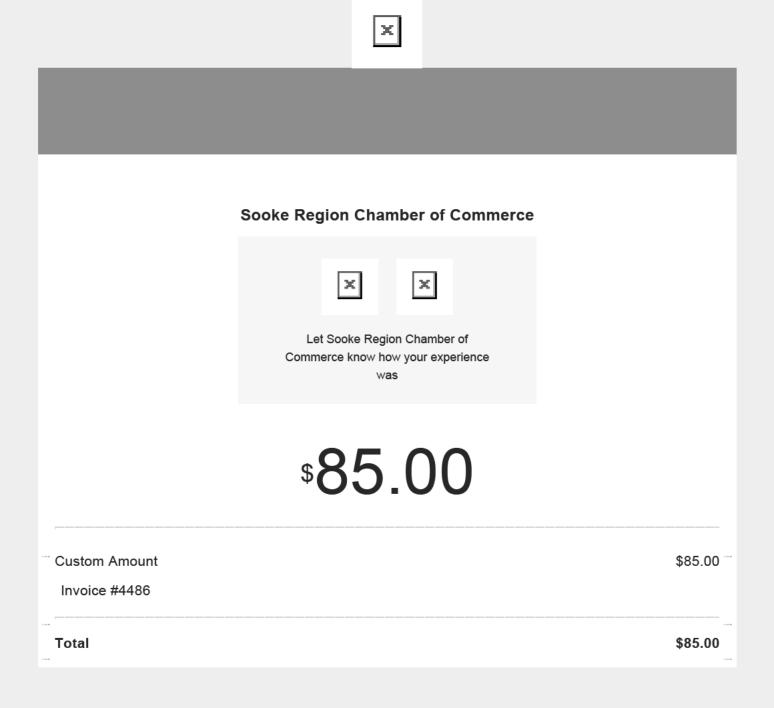

Exchange details: Exchanged from \$29.69 at rate 1.4384915333337.

- From: "Sooke Region Chamber of Commerce" <messenger@messaging.squareup.com>
- Sent: Tue 04/03/2025
- To: "Parmar.MLA, Ravi" <Ravi.Parmar.MLA@leg.bc.ca>
- Subject: Payment Confirmation from Sooke Region Chamber of Commerce

You don't often get email from messenger@messaging.squareup.com. Learn why this is important