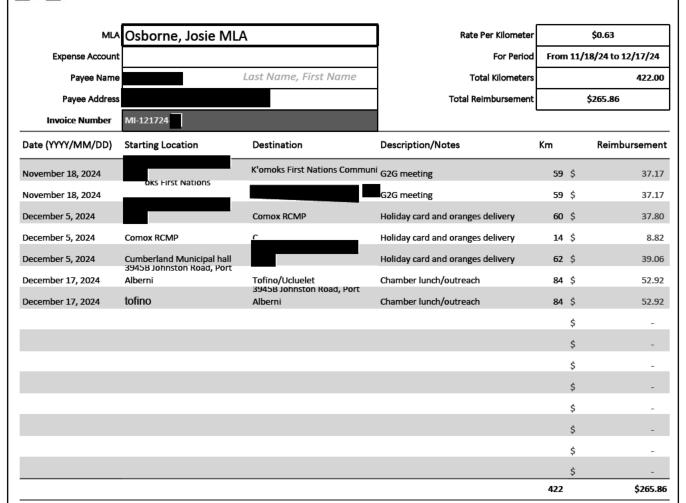

#### **Constituency Assistant Mileage Reimbursement Form**

Note 1: Mileage between home and work (constituency office or nearby event) should not be claimed on this form Note 2: If a CA normally works at one constituency office yet has to travel to a second constituency office, the CA can claim the distance from their home to the second constituency office