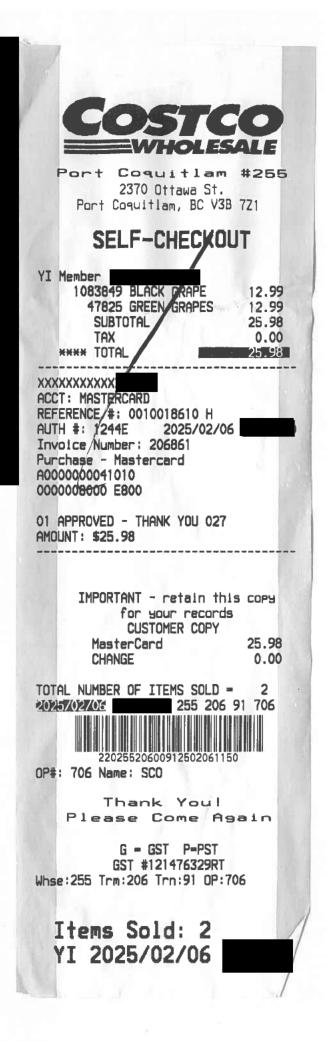

### Summary of Constituency Office Expense Receipts Fiscal 2024/2025 Period: Quarter 4 - Jan. 1, 2025 to Mar. 31, 2025

Member Name: Mok, Lawrence

**Expense Category:** 

**Office Supplies** 

|                                                             | <u>Note</u> | <u>Amount</u> |
|-------------------------------------------------------------|-------------|---------------|
| Cumulative Balance at End of Prior Reporting Period:        | Note 1      | \$92.39       |
| Add: Total Amount of Receipts for Current Reporting Period: | Note 2      | \$2,533.55    |
| Balance at End of Current Reporting Period:                 | Note 3      | \$2,625.94    |

| Note 1 | This amount represents the Q3 ending balance reported on the Q3 CO |    |               |
|--------|--------------------------------------------------------------------|----|---------------|
|        | disclosure report for this expense category for the period from    |    |               |
|        | Apr. 1, 2024                                                       | to | Dec. 31, 2024 |

Note 2This amount represents the total amount of receipts recorded for this<br/>disclosure expense category in the current reporting period from<br/>Jan. 1, 2024 toMar. 31, 2025

Note 3This amount represents the sum of the Q3 ending balance plus the Q4<br/>scanned receipts total above. This amount also equals the Q4 disclosure<br/>report for the period from

Apr. 1, 2024 to Mar. 31, 2025

Note 4 This disclosure expense category consists of the following accounts: 3480 Courier/Postage 3481 Office Supplies 3482 Office Equipment/Furniture (non-furniture allowance) -