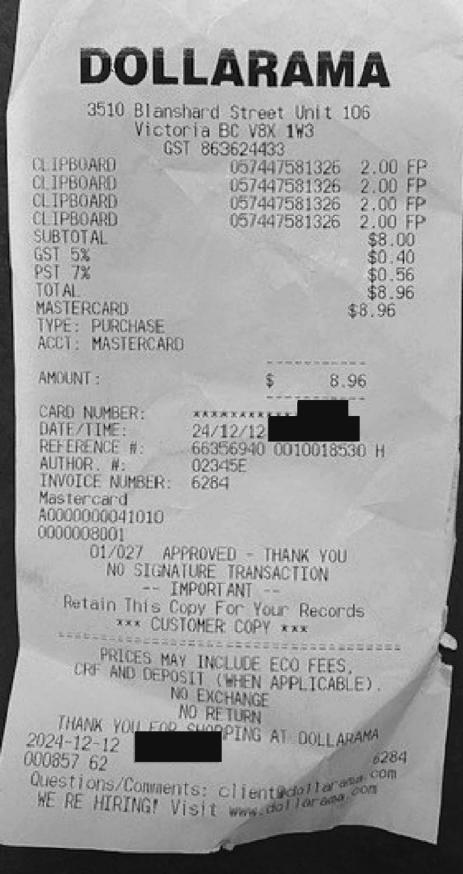

| Starbucks Coffe<br>320 Cook<br>Victoria, BD                                                         | Street                                                                                                          |
|-----------------------------------------------------------------------------------------------------|-----------------------------------------------------------------------------------------------------------------|
| 0HK 70<br>12/12/2024<br>XX Drawe                                                                    | 6930<br>r: 1 Reg: 2                                                                                             |
| Cafe T<br>Order                                                                                     | 0 Go                                                                                                            |
| Coffee Traveler<br>Pike                                                                             | 18.95                                                                                                           |
| Subtotal                                                                                            | 18.95                                                                                                           |
| Discounts<br>GST 5%<br>Total                                                                        | 0.00<br>0.95                                                                                                    |
| Change Due                                                                                          | 19.90<br>O.OO                                                                                                   |
| Payment:                                                                                            | S                                                                                                               |
| Mastercard<br>XXXXXXXXXXX<br>Card Entry: CONTACTLE                                                  | 19.90                                                                                                           |
| App Label: Mastercard                                                                               | 1999 - Carlo Ca |
| Auth: 08831E<br>AID: A0000000041010<br>TVR: 0000008001<br>TSI: E800                                 |                                                                                                                 |
| Check Closed<br>12/12/2024                                                                          |                                                                                                                 |
| GST: 86585 35                                                                                       | i35                                                                                                             |
| Join our loyalty<br>Starbucks Rewa<br>Sign up for promotio<br>Visit Starbucks.ca<br>Or download our | ndse<br>Mal emails                                                                                              |
| At participating<br>Some restrictions                                                               | all numero                                                                                                      |