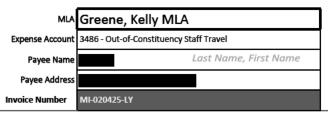

|                                                  | it reporting pe  |               |
| Note 3                      | This amount repres                                                | otal above<br>od from | e. This amoun                                    | it also equals t | •             |
|                             | Apr. 1, 2024                                                      | to                    | Mar. 31,                                         | 2025             |               |
| Note 4                      |                                                                   | n-Constitu            | gory consists<br>ency Staff Tr<br>istituency Sta | avel             | ng accounts:  |



#### Constituency Assistant Mileage Reimbursement Form



| Rate Per Kilometer  | \$0.63                |
|---------------------|-----------------------|
| For Period          | From 2/4/25 to 2/4/25 |
| Total Kilometers    | 38.90                 |
| Total Reimbursement | \$24.51               |

| Date (YYYY/MM/DD) | Starting Location        | Destination              | Description/Notes   | Km   | Reimbursement |
|-------------------|--------------------------|--------------------------|---------------------|------|---------------|
| February 4, 2025  | CO-4011 Bayview St, Rmd  |                          | Media tour with PDE | 3 \$ | 1.64          |
| February 4, 2025  |                          | 5300 No 3 Road, Rmd      | Media tour with PDE | 7 \$ | 4.54          |
| February 4, 2025  | 5300 No 3 Road, Rmd      | 5368 Parkwood Pl, Rmd