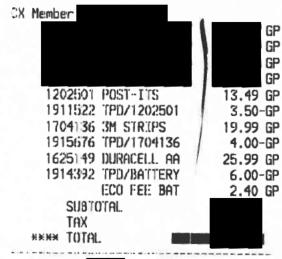

Prince George #158 2555 Range Rd Prince George, BC V2N 4G8

TA Member

1707599 BOUNTY PLUS 1899828 TPD/1707599

SUBTOTAL

27.99 GF 5.50-GF 22.49

1"AX \*\*\*\* TOTA\_ 2.69

XXXXXXXXXXXXXX

ACCT: MASTERCARD

REFERENCE #: 00100 3740 H 2025/01/19

AUTH #: 7625Z Invoice Number: 006374 Purchase - Masterdard

A00000000041010 0063 0008000C

01 APPROVED - THANK YOU 027

AMOUNT: \$25.18

IMPORTANT - retain this copy for your records CUSTOMER COPY

MasterCard CHANGE

25.18 0.00

H (P)PST 7% G (G)GST 5%

1.57 1.12 1

TOTAL NUMBER OF TITEMS SOLD = TOTAL DISCOUNT(S)

0P#: 74 Name:

Thank You! Please Come Again

G = GST P=PST GST #121476329RT Whse:158 Trm:6 Trn:181 OP:74