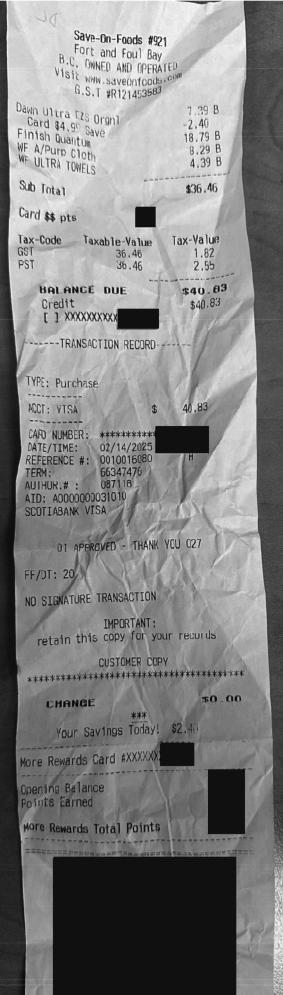

Save-On-Foods #921 Fort and Foul Bay B.C. OWNED AND OPERATED Visit www.saveonfoods.com G.S.T #R121453583

EOwn Sofresh Oat 4.69 \*DEPOSIT 0.10 \*RECYCLE FEE 0.02 Light Cream 4.99 Stash Spice Dgn Tea 6.99 Card \$4.49 Save -2.50

Sub Total

\$14.29

Card \$\$ pts

BALANCE DUE Credit [] XXXXXXXXXXXX

\$14.29 \$14.29

----TRANSACTION RECORD----

TYPE: Purchase

ACCT: VISA

14.29

CARD NUMBER: \*\*\*\*\*\*\*\* DATE/TIME: REFERENCE #: 0010019150 TERM:

AUTHOR.#:

03/07/2025

66347479 023009

AID: A0000000031010 SCOTIABANK VISA

01 APPROVED - THANK YOU 027

FF/DT: 20

NO SIGNATURE TRANSACTION

IMPORTANT: retain this copy for your records

CUSTOMER COPY \*;\*\*\*\*\*\*\*\*\*\*\*\*

CHANGE

\$0.00

\*\*\*

Your Savings Today! \$2.50

More Rewards Card #XXXXXX

Opening Balance Points Earned

More Rewards Total Points

How was your visit today? Scan the QR code below to

paradian owned and operated