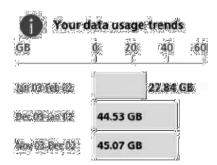

Bill date Jan 02, 2025

| Monthly                             | y charges                                                          | Jan 03 - Feb 02     | S                 |
|-------------------------------------|--------------------------------------------------------------------|---------------------|-------------------|
| 50GB, Talk 8                        | & Text - Plus                                                      |                     | 59.00             |
| Alberta Gov'                        | 1 911 Fee                                                          |                     | 0.95              |
| Total monthly charges Usage summary |                                                                    |                     | 59.95             |
|                                     |                                                                    | Ending Jan 02, 2025 |                   |
| Usage typ                           | e e                                                                | You used            | s                 |
| Voice                               | Min. used and incl. in package                                     | 597:00 min:sec      | 4                 |
|                                     | Long Distance Charges (Overage/<br>Pay-Per-Use)                    | 1:00 min:sec        | 2.75              |
| Data                                | 50GB Data                                                          | 44.53 G8            | ~                 |
| Msg                                 | Messaging Bundle - Incl - Sent                                     | 17 msgs             | 4                 |
| Total usag                          | ge                                                                 |                     | 2.75              |
| Total be<br>GST: 815781             | fore taxes                                                         |                     | <b>62.70</b> 3.14 |
| Total afte                          | r taxes                                                            |                     | 65.84             |
| Addition                            | nal charges & credits (after ap                                    | oplicable taxes)    | s                 |
| Financed:                           | Monthly Device Payment                                             | Dec 09              | 59.94             |
| Financed:                           | Monthly Device Tax Payment - GST                                   | Dec 09              | 3.00              |
|                                     | itional charges and credits<br>clude GST/HST/QST where applicable) |                     | 62.94             |
| Total fo                            | or Mobile                                                          |                     | \$128.78          |