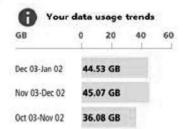

Bill date Jan 02, 2025

| Monthly                             | y charges                                                          | Jan 03 - Feb 02     | S                 |
|-------------------------------------|--------------------------------------------------------------------|---------------------|-------------------|
| 50GB, Talk 8                        | & Text - Plus                                                      |                     | 59.00             |
| Alberta Gov'                        | 1 911 Fee                                                          |                     | 0.95              |
| Total monthly charges Usage summary |                                                                    |                     | 59.95             |
|                                     |                                                                    | Ending Jan 02, 2025 |                   |
| Usage typ                           | e e                                                                | You used            | s                 |
| Voice                               | Min. used and incl. in package                                     | 597:00 min:sec      | 4                 |
|                                     | Long Distance Charges (Overage/<br>Pay-Per-Use)                    | 1:00 min:sec        | 2.75              |
| Data                                | 50GB Data                                                          | 44.53 G8            | ~                 |
| Msg                                 | Messaging Bundle - Incl - Sent                                     | 17 msgs             | 4                 |
| Total usag                          | ge                                                                 |                     | 2.75              |
| Total be<br>GST: 815781             | fore taxes                                                         |                     | <b>62.70</b> 3.14 |
| Total afte                          | r taxes                                                            |                     | 65.84             |
| Addition                            | nal charges & credits (after ap                                    | oplicable taxes)    | s                 |
| Financed:                           | Monthly Device Payment                                             | Dec 09              | 59.94             |
| Financed:                           | Monthly Device Tax Payment - GST                                   | Dec 09              | 3.00              |
|                                     | itional charges and credits<br>clude GST/HST/QST where applicable) |                     | 62.94             |
| Total fo                            | or Mobile                                                          |                     | \$128.78          |