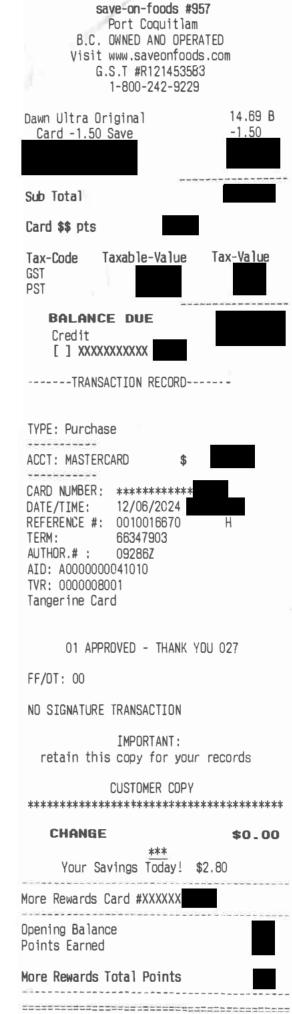

Items Sold: 1 HG 2024/12/06

save-on-foods #957 Port Coquitlam B.C. OWNED AND OPERATED Visit www.saveonfoods.com G.S.T #R121453583 1-800-242-9229

Veg Ranch Tray Card -1.30 Save

9.29 G -1.30

Sub Total

Card \$\$ pts

Tax-Code GST

Taxable-Value

CO paid \$8.39 Tax-Value

PST

**BALANCE DUE** 

Credit [ ] XXXXXXXXXXX

----TRANSACTION RECORD-----

TYPE: Purchase

ACCT: MASTERCARD

CARD NUMBER: \*\*\*\*\*\*\* DATE/TIME:

12/06/2024 REFERENCE #: 0010016670

66347903

TERM: AUTHOR.# :

09286Z

AID: A0000000041010 TVR: 0000008001 Tangerine Card

01 APPROVED - THANK YOU 02?

FF/DT: 00

NO SIGNATURE TRANSACTION

IMPORTANT: retain this copy for your records

CUSTOMER COPY \*\*\*\*\*\*\*\*\*\*\*\*

CHANGE

\$0.00

\*\*\* Your Savings Today! \$2.80

More Rewards Card #XXXXXX

Opening Balance Points Earned

More Rewards Total Points

How was your visit today? Scan the QR code below to tell us how we did and