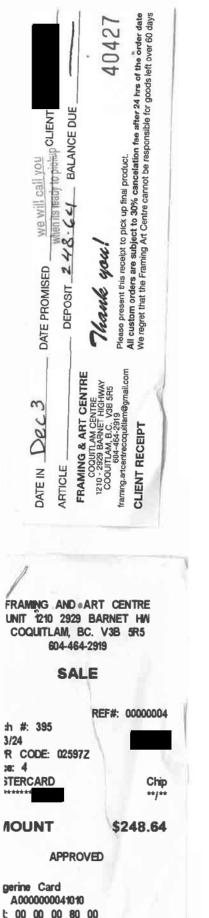

# The Royal Canadian Legion Branch 133

2675 Shaughnessy Street Port Coquitlam, BC V3C 0B9

Legion Office: 604-942-8911 Fax: 778-285-2523 Email: legion133@yahoo.com

Invoice Number:

Date:

2024-203 December 13, 2024

#### Customer:

| e: | Vike Farnsworth  |            |    |             |
|----|------------------|------------|----|-------------|
| Ī  | Port Coquitlam   | Province:  | BC | Postal Code |
|    | mike.farnworth.r | nla@leg.bc | ca |             |

| Description                                                    | O  | ur Fee |
|----------------------------------------------------------------|----|--------|
| 1 large Spinach Dip                                            | \$ | 30.00  |
|                                                                | •  |        |
| 1 Small Fruit Platter                                          |    | 50.00  |
| 1 Small Vegetable Platter                                      |    | 50.00  |
| 1 Small Meat and Cheese Platter with Crackers                  |    | 65.00  |
| 5 Baskets of Wings (\$ 14,25 each)                             |    | 71.25  |
| 1 Cookie Platter                                               |    | 20.00  |
| 2 Pots of Coffee (\$ 14 each)                                  |    | 28.00  |
| 1 Pot Tea                                                      | *  | 14.00  |
| 2 Jugs of Water                                                |    | -      |
| Room Rental for December 13, 2024                              |    | 125.00 |
| Chris Weston Meeting Room - 3:00 set up Event 4:00pm to 7:00pm |    |        |

| Sub Total:     | 453.25       |
|----------------|--------------|
| Add: GST       | <br>22.66    |
| Sub Total      | 475.91       |
| Add: Gratiuity | 49.24        |
| TOTAL DUE      | \$<br>525.15 |

Terms: Net 30 days GST # R106806151

Coquitlam #255 2370 Ottawa St. Port Coquitlam, BC V3B 7Z1

HG Member

1046329 CHOC CHUNK SUBTOTAL

10.99 10.99 0.00

TAX \*\*\* TOTAL

10.99

XXXXXXXXXX