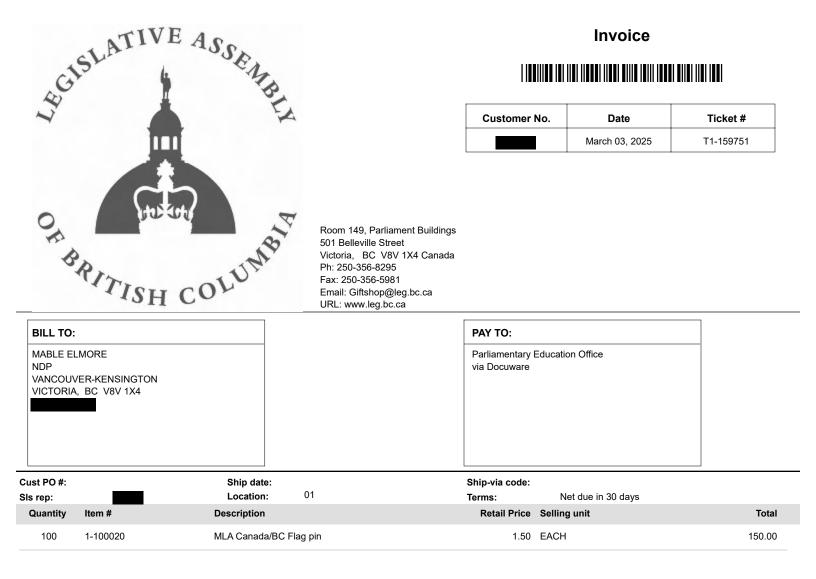

## Invoice

## 

| Customer No. | Date         | Ticket #  |  |
|--------------|--------------|-----------|--|
|              | May 23, 2024 | T1-150048 |  |

Room 149, Parliament Buildings 501 Belleville Street Victoria, BC V8V 1X4 Canada Ph: 250-356-8295 Fax: 250-356-5981 Email: Giftshop@leg.bc.ca URL: www.leg.bc.ca

## BILL TO:

NDP Caucus BC

Canada

ounduu

| Cust P  | SECRECE V | Ship date:           | Ship-via code | 9:                 |        |
|---------|-----------|----------------------|---------------|--------------------|--------|
| Sis rep | :         | Location: 01         | Terms:        | Net due in 30 days |        |
| ntity   | Item #    | Description          | Retail Price  | Unit flag          | Total  |
| 90      | 1128      | GIFT BAG BC TARTAN   | 1.52          | EACH               | 136.80 |
| 90      | 1-100280  | Key Ring Spirit Bear | 3.96          | EACH               | 356.40 |
| 90      | 1293      | CHOCOLATE MILK DOME  | 3.24          | EACH               | 291.60 |
| 90      | 1216      | MAGNET NIGHT PIC     | 1.60          | EACH               | 144.00 |

| Subtotal:   | 150.00                                          |
|-------------|-------------------------------------------------|
| GST:        | 7.50                                            |
| PST:        | 10.50                                           |
| Total:      | 168.00                                          |
| Tender:     |                                                 |
| A/R Charge  | 168.00                                          |
| Net tender: | 168 00                                          |
|             | GST:<br>PST:<br>Total:<br>Tender:<br>A/R Charge |