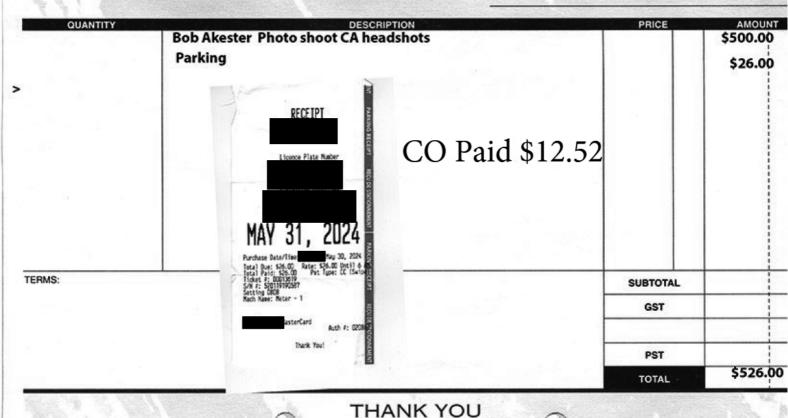

## **Robert Akester**

914 Gladstone Avenue NORTH VANCOUVER, B.C. V7L 4H2

(604) 290 1814

## TO BC NDP Caucus

## 240606

| June 6 2024        |   |
|--------------------|---|
| DATE               | 1 |
| CUSTOMER ORDER NO. |   |
| SALESPERSON        |   |
| VIA                |   |

## CO Paid \$23.18

| Notes: Ordered by | on approval or                                                                                                 |             |        |
|-------------------|----------------------------------------------------------------------------------------------------------------|-------------|--------|
|                   |                                                                                                                | Subtotal:   | 928.80 |
|                   |                                                                                                                | PST:        | 44.60  |
|                   |                                                                                                                | Total:      | 973.40 |
|                   |                                                                                                                | Tender:     |        |
| -                 | and a second | A/R Charge  | 973.40 |
| 1                 |                                                                                                                | Net tender: | 973.40 |