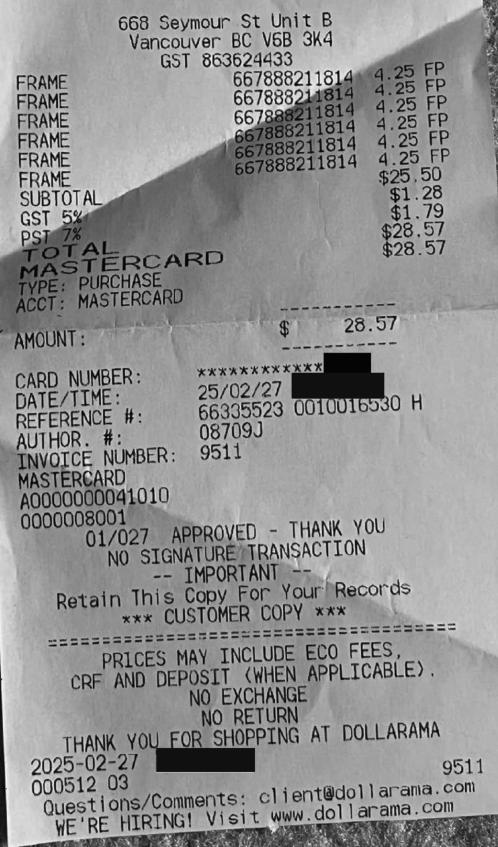

### Summary of Constituency Office Expense Receipts Fiscal 2024/2025 Period: Quarter 4 - Jan. 1, 2025 to Mar. 31, 2025

| Member Name:             | Dhir                                                              | , Sunita               |                  | _                 |                                  |
|--------------------------|-------------------------------------------------------------------|------------------------|------------------|-------------------|----------------------------------|
| Expense Category:        | Office Supplies                                                   |                        |                  |                   |                                  |
|                          |                                                                   |                        |                  | <u>Note</u>       | <u>Amount</u>                    |
| Cumulative Balance at Er | nd of Prior Reporting P                                           | eriod:                 |                  | Note 1            | \$0.00                           |
| Add: Total Amount of Re  | eceipts for Current Repo                                          | orting Pe              | eriod:           | Note 2            | \$1,326.44                       |
| Balance at End of Curren | t Reporting Period:                                               |                        |                  | Note 3            | \$1,326.44                       |
| Note 1                   | This amount repres<br>disclosure report fo<br><b>Apr. 1, 2024</b> |                        | pense categ      | -                 |                                  |
| Note 2                   | This amount repres<br>disclosure expense<br>Jan. 1, 2024          |                        | y in the curr    |                   |                                  |
| Note 3                   | This amount repres<br>scanned receipts to<br>report for the perio | otal abov              | ve. This amo     | unt also equals t |                                  |
|                          | Apr. 1, 2024                                                      | to                     | Mar. 3           | 1, 2025           |                                  |
| Note 4                   | 3481 C                                                            | ourier/P<br>Office Sup | ostage<br>oplies |                   | ng accounts:<br>iture allowance) |