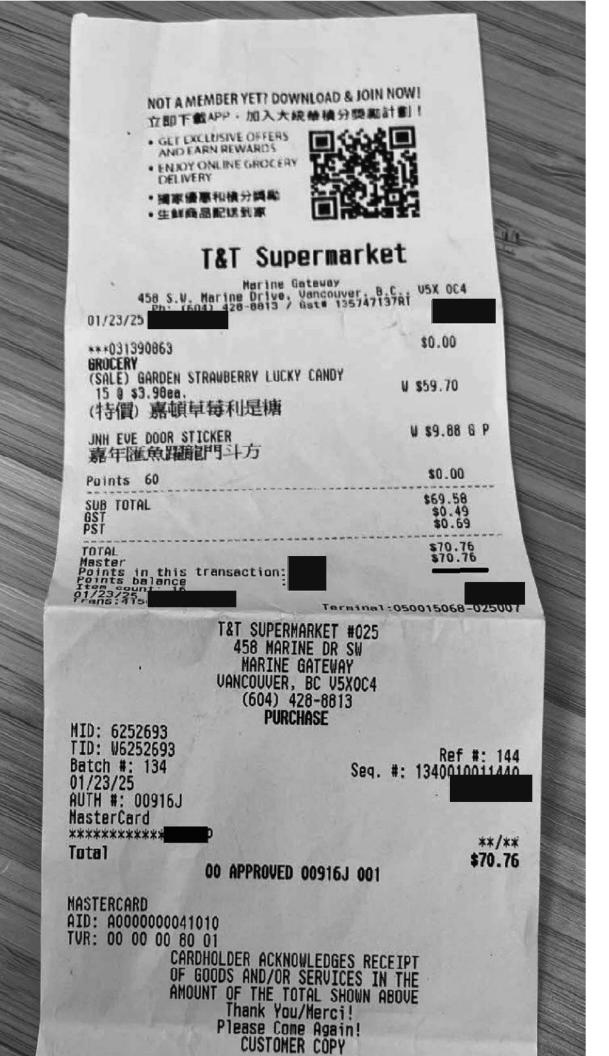

### Summary of Constituency Office Expense Receipts Fiscal 2024/2025 Period: Quarter 4 - Jan. 1, 2025 to Mar. 31, 2025

| Member Name:                | Dhir, S                                                                                     | Sunita                    |          |                   |               |  |  |
|-----------------------------|---------------------------------------------------------------------------------------------|---------------------------|----------|-------------------|---------------|--|--|
| Expense Category:           | Special Events and Protocol                                                                 |                           |          |                   |               |  |  |
|                             |                                                                                             |                           |          | <u>Note</u>       | <u>Amount</u> |  |  |
| Cumulative Balance at End   | of Prior Reporting Per                                                                      | iod:                      |          | Note 1            | \$1,077.32    |  |  |
| Add: Total Amount of Rece   | ipts for Current Repor                                                                      | ting Period               | :        | Note 2            | \$1,139.64    |  |  |
| Balance at End of Current R | eporting Period:                                                                            |                           |          | Note 3            | \$2,216.96    |  |  |
| Note 1                      | This amount represe<br>disclosure report for<br><b>Apr. 1, 2024</b>                         |                           | -        | y for the period  |               |  |  |
| Note 2                      | This amount represe<br>disclosure expense c<br>Jan. 1, 2024                                 |                           |          | t reporting perio |               |  |  |
| Note 3                      | This amount represe<br>scanned receipts tot<br>report for the period<br><b>Apr. 1, 2024</b> | al above. T               |          | also equals the   |               |  |  |
| Note 4                      | 3471 Att<br>3472 Pro                                                                        | sting Event<br>ending Eve | s<br>nts | -                 | accounts:     |  |  |