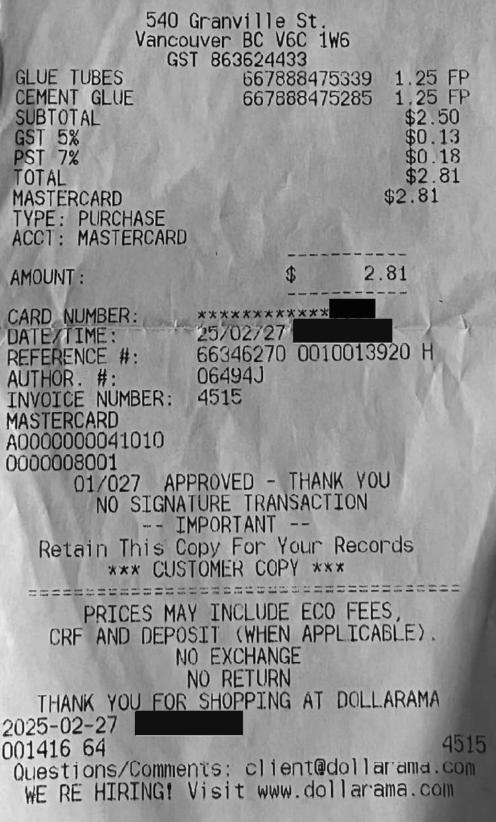

### Summary of Constituency Office Expense Receipts Fiscal 2024/2025 Period: Quarter 4 - Jan. 1, 2025 to Mar. 31, 2025

| Member Name:             | Dhir                                                              | , Sunita               |                  | _                 |                                  |
|--------------------------|-------------------------------------------------------------------|------------------------|------------------|-------------------|----------------------------------|
| Expense Category:        | Office Supplies                                                   |                        |                  |                   |                                  |
|                          |                                                                   |                        |                  | <u>Note</u>       | <u>Amount</u>                    |
| Cumulative Balance at Er | nd of Prior Reporting P                                           | eriod:                 |                  | Note 1            | \$0.00                           |
| Add: Total Amount of Re  | eceipts for Current Repo                                          | orting Pe              | eriod:           | Note 2            | \$1,326.44                       |
| Balance at End of Curren | t Reporting Period:                                               |                        |                  | Note 3            | \$1,326.44                       |
| Note 1                   | This amount repres<br>disclosure report fo<br><b>Apr. 1, 2024</b> |                        | pense categ      | -                 |                                  |
| Note 2                   | This amount repres<br>disclosure expense<br>Jan. 1, 2024          |                        | y in the curr    |                   |                                  |
| Note 3                   | This amount repres<br>scanned receipts to<br>report for the perio | otal abov              | ve. This amo     | unt also equals t |                                  |
|                          | Apr. 1, 2024                                                      | to                     | Mar. 3           | 1, 2025           |                                  |
| Note 4                   | 3481 C                                                            | ourier/P<br>Office Sup | ostage<br>oplies |                   | ng accounts:<br>iture allowance) |