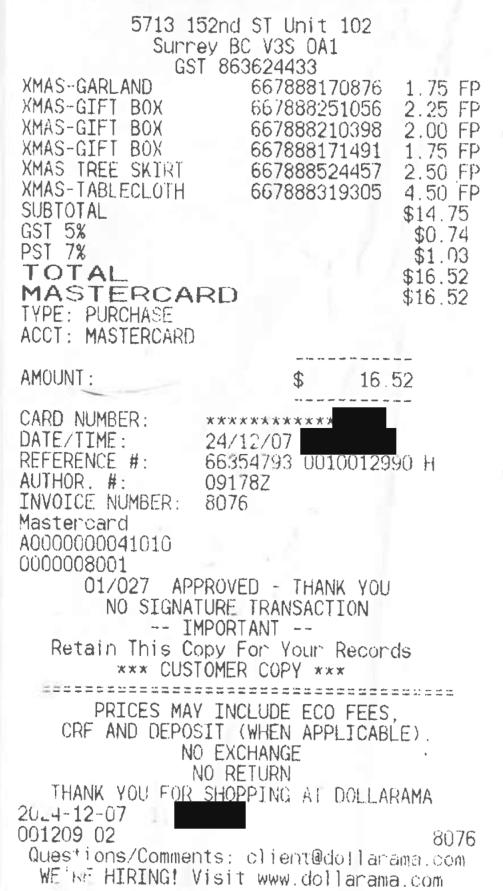

### Summary of Constituency Office Expense Receipts Fiscal 2024/2025 Period: Quarter 4 - Jan. 1, 2025 to Mar. 31, 2025

| Member Name:             | Dhir                                                              | , Sunita               |                  | _                 |                                  |
|--------------------------|-------------------------------------------------------------------|------------------------|------------------|-------------------|----------------------------------|
| Expense Category:        | Office Supplies                                                   |                        |                  |                   |                                  |
|                          |                                                                   |                        |                  | <u>Note</u>       | <u>Amount</u>                    |
| Cumulative Balance at Er | nd of Prior Reporting P                                           | eriod:                 |                  | Note 1            | \$0.00                           |
| Add: Total Amount of Re  | eceipts for Current Repo                                          | orting Pe              | eriod:           | Note 2            | \$1,326.44                       |
| Balance at End of Curren | t Reporting Period:                                               |                        |                  | Note 3            | \$1,326.44                       |
| Note 1                   | This amount repres<br>disclosure report fo<br><b>Apr. 1, 2024</b> |                        | pense categ      | -                 |                                  |
| Note 2                   | This amount repres<br>disclosure expense<br>Jan. 1, 2024          |                        | y in the curr    |                   |                                  |
| Note 3                   | This amount repres<br>scanned receipts to<br>report for the perio | otal abov              | ve. This amo     | unt also equals t |                                  |
|                          | Apr. 1, 2024                                                      | to                     | Mar. 3           | 1, 2025           |                                  |
| Note 4                   | 3481 C                                                            | ourier/P<br>Office Sup | ostage<br>oplies |                   | ng accounts:<br>iture allowance) |