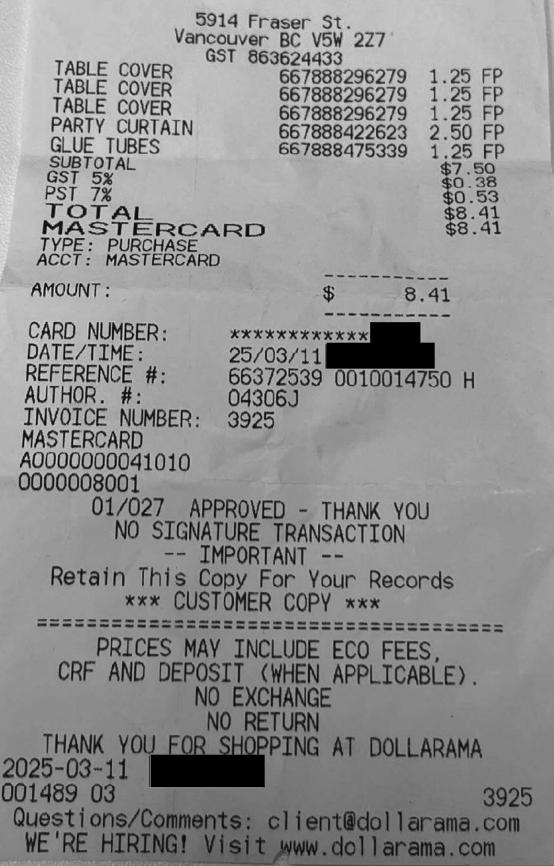

### Summary of Constituency Office Expense Receipts Fiscal 2024/2025 Period: Quarter 4 - Jan. 1, 2025 to Mar. 31, 2025

| Member Name:             | Dhir                                                              | , Sunita               |                  | _                 |                                  |
|--------------------------|-------------------------------------------------------------------|------------------------|------------------|-------------------|----------------------------------|
| Expense Category:        | Office Supplies                                                   |                        |                  |                   |                                  |
|                          |                                                                   |                        |                  | <u>Note</u>       | <u>Amount</u>                    |
| Cumulative Balance at Er | nd of Prior Reporting P                                           | eriod:                 |                  | Note 1            | \$0.00                           |
| Add: Total Amount of Re  | eceipts for Current Repo                                          | orting Pe              | eriod:           | Note 2            | \$1,326.44                       |
| Balance at End of Curren | t Reporting Period:                                               |                        |                  | Note 3            | \$1,326.44                       |
| Note 1                   | This amount repres<br>disclosure report fo<br><b>Apr. 1, 2024</b> |                        | pense categ      | -                 |                                  |
| Note 2                   | This amount repres<br>disclosure expense<br>Jan. 1, 2024          |                        | y in the curr    |                   |                                  |
| Note 3                   | This amount repres<br>scanned receipts to<br>report for the perio | otal abov              | ve. This amo     | unt also equals t |                                  |
|                          | Apr. 1, 2024                                                      | to                     | Mar. 3           | 1, 2025           |                                  |
| Note 4                   | 3481 C                                                            | ourier/P<br>Office Sup | ostage<br>oplies |                   | ng accounts:<br>iture allowance) |