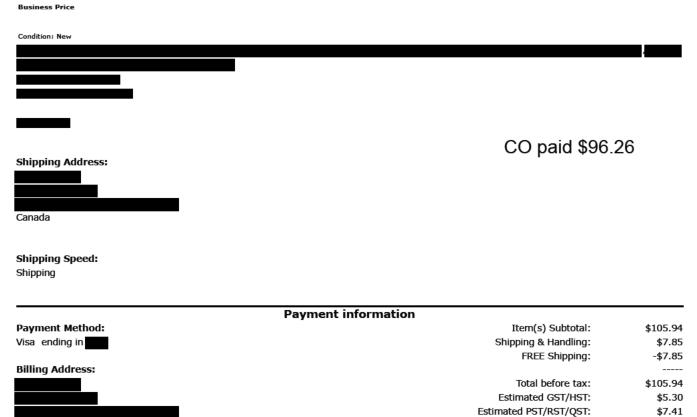

#### Details for Order #702-7237517-7697801 Print this page for your records.

Order Placed: January 17, 2025 Amazon.ca order number: 702-7237517-7697801 Order Total: \$114.22

|                                                                                                                              | Not Yet Shipped                                                                |                         |
|------------------------------------------------------------------------------------------------------------------------------|--------------------------------------------------------------------------------|-------------------------|
| Items Ordered<br>1 of: Rhungift Proudly 100Pack British Co<br>Pins,Canada pins<br>Sold by: RhunGift® Direct (seller profile) | olumbia Flag Lapel Pins, Jewelry Quality Gold Enamel Canadian Province BC Flag | <b>Price</b><br>\$85.99 |
| Condition: New                                                                                                               |                                                                                |                         |
|                                                                                                                              |                                                                                |                         |
|                                                                                                                              |                                                                                |                         |
| Condition: New                                                                                                               |                                                                                |                         |
| Condition: New                                                                                                               | CO paid \$96.31                                                                |                         |
| Shipping Address:<br>Canada<br>Shipping Speed:<br>Shipping                                                                   |                                                                                |                         |
|                                                                                                                              |                                                                                |                         |
| Payment Method                                                                                                               | Payment information                                                            | ¢101.00                 |
| Payment Method:<br>Visa ending in                                                                                            | Item(s) Subtotal:<br>Shipping & Handling:                                      | \$101.98<br>\$7.85      |
|                                                                                                                              | FREE Shipping:                                                                 | -\$7.85                 |
| Billing Address:                                                                                                             | Total before tax:                                                              | \$101.98                |
|                                                                                                                              | Estimated GST/HST:                                                             | \$5.10                  |
|                                                                                                                              | Estimated PST/RST/QST:                                                         | \$7.14                  |
| Canada                                                                                                                       | Grand Total:                                                                   | \$114.22                |
|                                                                                                                              | To view the status of your order, return to Order Summary                      |                         |
|                                                                                                                              | Please note: This is not a VAT invoice.                                        |                         |