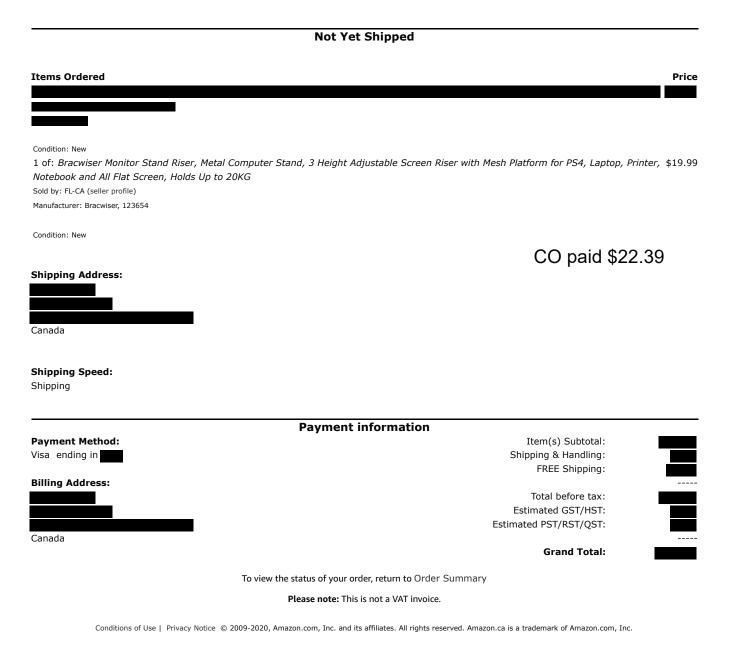

#### Details for Order #702-7237517-7697801 Print this page for your records.

Order Placed: January 17, 2025 Amazon.ca order number: 702-7237517-7697801 Order Total: \$114.22

|                                                                                                                              | Not Yet Shipped                                                                |                         |
|------------------------------------------------------------------------------------------------------------------------------|--------------------------------------------------------------------------------|-------------------------|
| Items Ordered<br>1 of: Rhungift Proudly 100Pack British Co<br>Pins,Canada pins<br>Sold by: RhunGift® Direct (seller profile) | olumbia Flag Lapel Pins, Jewelry Quality Gold Enamel Canadian Province BC Flag | <b>Price</b><br>\$85.99 |
| Condition: New                                                                                                               |                                                                                |                         |
|                                                                                                                              |                                                                                |                         |
|                                                                                                                              |                                                                                |                         |
| Condition: New                                                                                                               |                                                                                |                         |
| Condition: New                                                                                                               | CO paid \$96.31                                                                |                         |
| Shipping Address:<br>Canada<br>Shipping Speed:<br>Shipping                                                                   |                                                                                |                         |
|                                                                                                                              |                                                                                |                         |
| Payment Method                                                                                                               | Payment information                                                            | ¢101.00                 |
| Payment Method:<br>Visa ending in                                                                                            | Item(s) Subtotal:<br>Shipping & Handling:                                      | \$101.98<br>\$7.85      |
|                                                                                                                              | FREE Shipping:                                                                 | -\$7.85                 |
| Billing Address:                                                                                                             | Total before tax:                                                              | \$101.98                |
|                                                                                                                              | Estimated GST/HST:                                                             | \$5.10                  |
|                                                                                                                              | Estimated PST/RST/QST:                                                         | \$7.14                  |
| Canada                                                                                                                       | Grand Total:                                                                   | \$114.22                |
|                                                                                                                              | To view the status of your order, return to Order Summary                      |                         |
|                                                                                                                              | Please note: This is not a VAT invoice.                                        |                         |