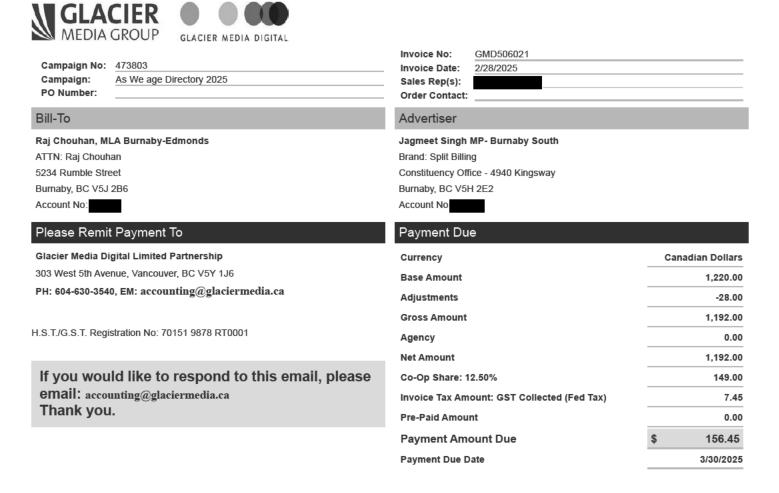

2025 10:28 PM Los Angeles.

| Standard plan                         | CA\$144.20 |
|---------------------------------------|------------|
| 5,000 contacts                        |            |
| Intuit Assist for Mailchimp*          | CA\$0.00   |
| Al-powered marketing                  |            |
|                                       | 04\$40.00  |
| Tax<br>PST                            | CA\$10.09  |
| Tax Rate: 7%                          |            |
| Тах                                   | CA\$7.21   |
| GST                                   |            |
| Tax Rate: 5%                          |            |
| Paid via Visa ending in which expires | CA\$161.50 |
| on February 10, 2025                  |            |
| Balance as of February 10, 2025       | CA\$0.00   |



| Print Lines                                |                 |              |             |                       |                                              |       |        |                         |        |
|--------------------------------------------|-----------------|--------------|-------------|-----------------------|----------------------------------------------|-------|--------|-------------------------|--------|
| Product                                    | lssue<br>Date   | PO<br>Number | Description | Ad Headline           | Ad Size(s)                                   | Qty   | Rate   | Adjusted<br>Rate        | Amount |
| As We Age - Seniors Guide<br>(GMD_BBY/NWR) | Feb 28,<br>2025 |              | Full Page   | Seniors Guide<br>2025 | LMP_SUP No1_Demi Tab - Full<b