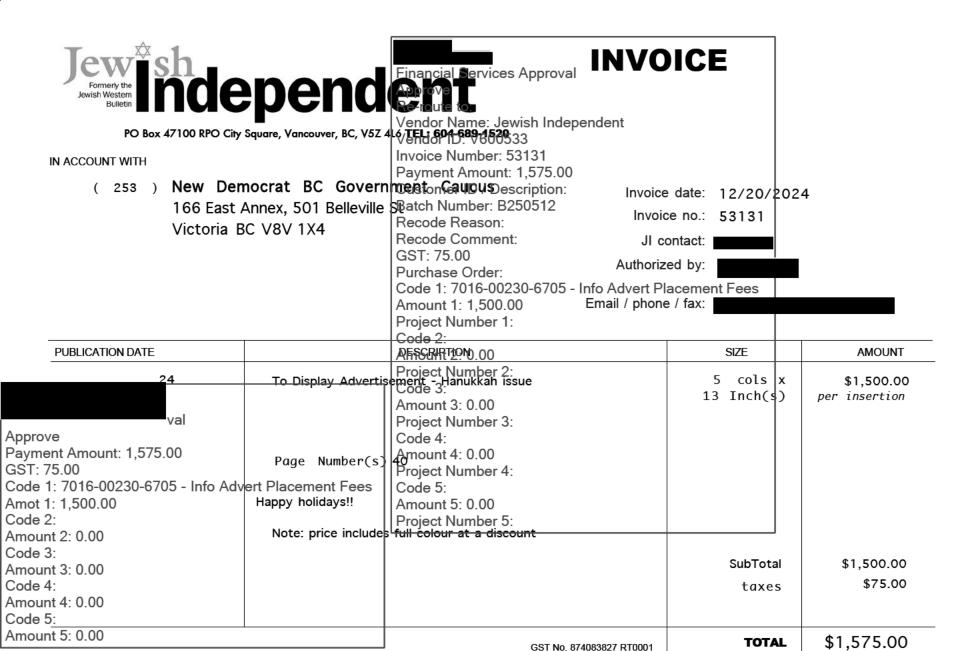

| Expense Description | Caucus Event: Mystery Solving Activities (2 parts)                                                                                   |
|---------------------|--------------------------------------------------------------------------------------------------------------------------------------|
| Vendor              | Vancouver Mysteries                                                                                                                  |
| Amount              | \$9.20 + \$10.40                                                                                                                     |
| Explanation         | Financial Services has confirmed that the expense was incurred by the Member as per the review of the supporting documents provided. |