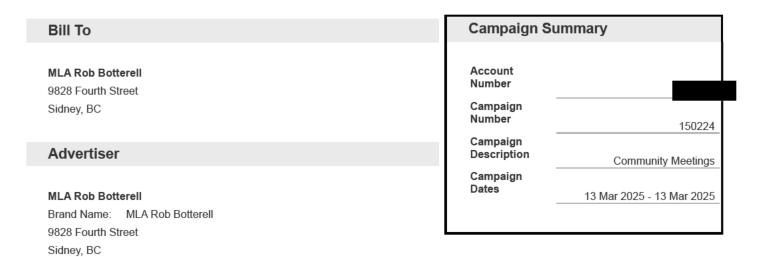

#### Bill To

Constituency office of Robert Botterell. MLA

9828 Fourth St Sidney, BC V8L 2Z3

#### Advertiser

Constituency office of Robert Botterell. MLA

Brand Name: Robert Botterell. MLA

Account No: 183854 9828 Fourth St

Sidney, BC V8L 2Z3

| Invoice Summary      |                    |
|----------------------|--------------------|
|                      |                    |
| Account No.          |                    |
| Invoice Date         | 5 Mar 2025         |
| Amount Due           | \$ 946.31          |
| Payment Terms        | Prepaid - No Terms |
| GST REGISTRATION No. | 101489359          |

#### **Billing Summary**

| Purchase Order#    |          |
|--------------------|----------|
| Ordered By         |          |
| Campaign Number    | 148801   |
| Description        | Meetings |
| Marketing Campaign |          |
| Sales Rep          |          |

| Campaign Base Amount | \$ 749.00 |
|----------------------|-----------|
| Campaign Net Amount  | \$ 901.25 |
| Tax Amount: GST      | \$ 45.06  |
| Payments Applied     | \$ 0.00   |
| Payment Due Amount   | \$ 946.31 |