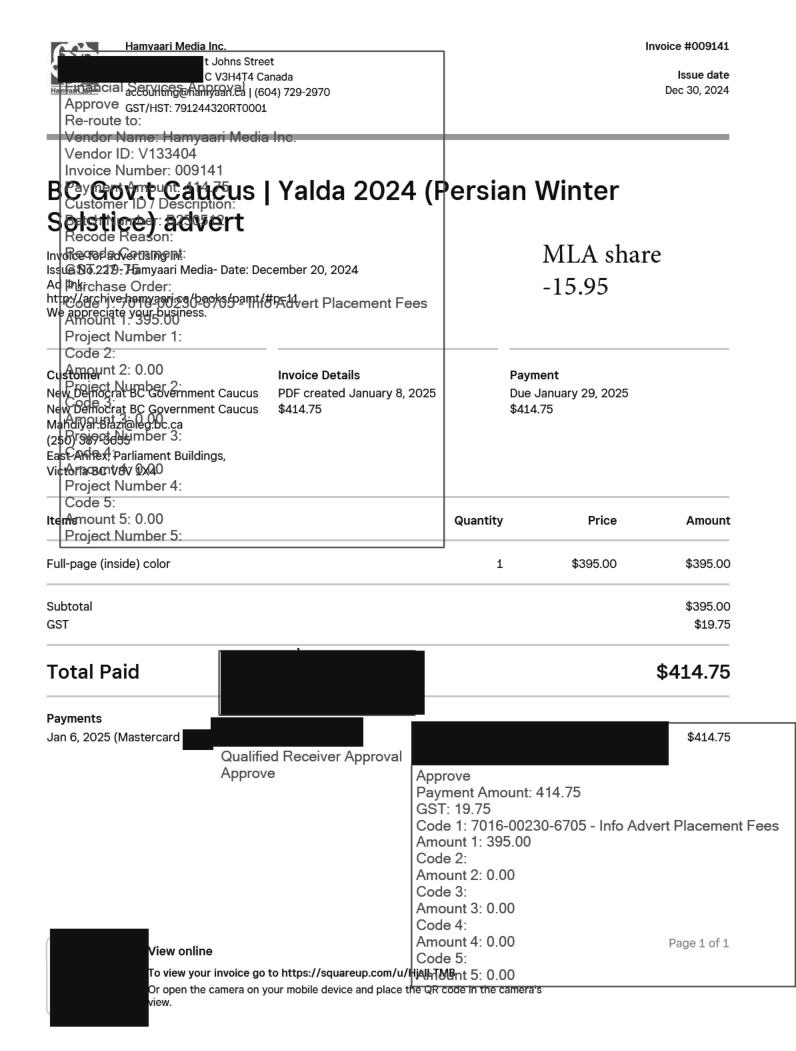

MLA SHARE 49.22

Vendor Name: Jewish Independent PO Box 47100 RPO City Square, Vancouver, BC, V5Z 416 TEL: 604-689-1520 Vendor Name: Jewish Independent

Invoice Number: 53131

Payment Amount: 1,575.00

New Democrat BC Governmenton Caupus Description: Invoice date: 12/20/2024

166 East Annex, 501 Belleville Statch Number: B250512 Invoice no.: 53131 Recode Reason:

> Recode Comment: JI contact: GST: 75.00

Purchase Order: Code 1: 7016-00230-6705 - Info Advert Placement Fees

Email / phone / fax: Amount 1: 1.500.00

Project Number 1:

Code 2: PUBLICATION DATE ARESCRIPTION) 00 SIZE **AMOUNT** Project Number 2: ement - Hanukkan issue Code 3: December 13, 2024 5 cols x To Display Advertis \$1,500.00 13 Inch(\$) per insertion Amount 3: 0.00

Expense Authority Approval Project Number 3: Code 4:

Amount 4: 0.00 Page Number(s) Project Number 4: Code 1: 7016-00230-6705 - Info Advert Placement Fees

Code 5:

Happy holidays!! Amount 5: 0.00

Project Number 5:

Note: price includes full colour at a discount

Amount 2: 0.00 Code 3<sup>-</sup>

Amount 3: 0.00

Code 4: Amount 4: 0.00 Code 5:

Amount 1: 1.500.00

Payment Amount: 1,575.00

Approve

Code 2:

GST: 75 00

IN ACCOUNT WITH

Amount 5: 0.00

Authorized by:

\$1.575.00 TOTAL GST No. 874083827 RT0001 Please make all cheques payable to JEWISH INDEPENDENT Payments may also be made by etransfer to editor@jewishindependent.ca

SubTotal

taxes

\$1,500.00

\$75.00

Route to Qualified Receiver Qualified Receiver: Ed.May Qualified Receiver Approval Approve

MLA share-\$49.22