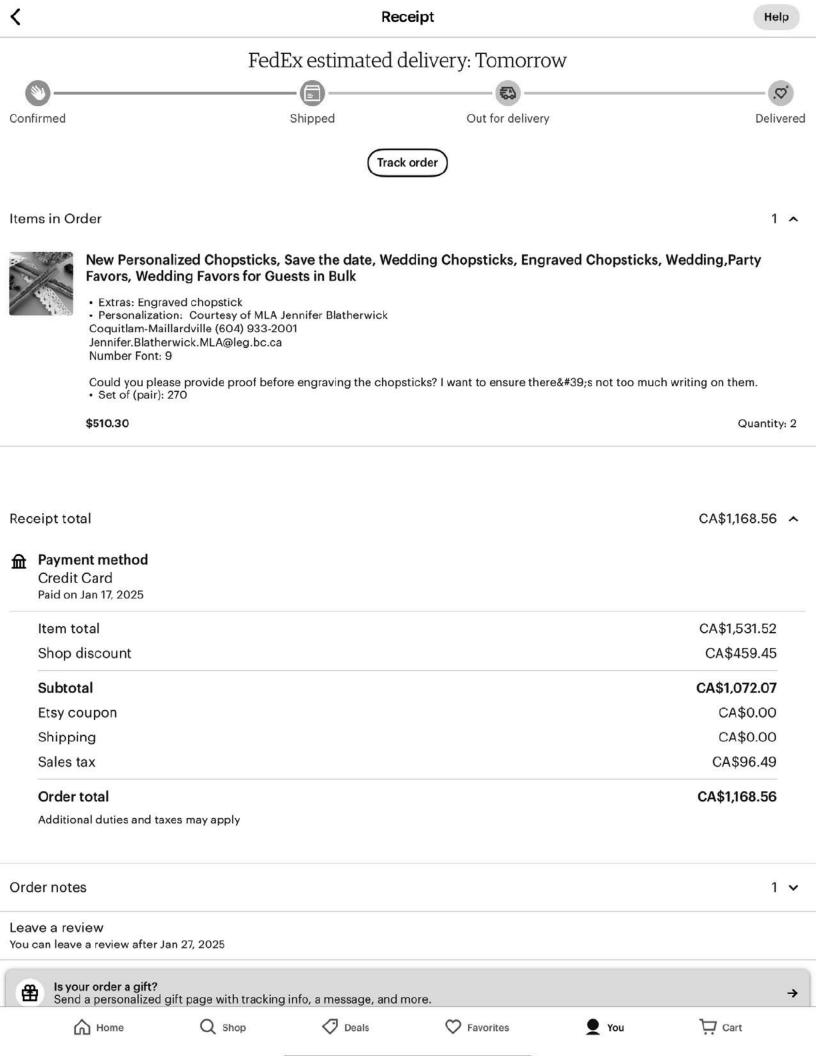

## Receipt #47981

2025-02-05 Bill To Jennifer Blatherwick, MLA

| Quantity | Description                                                                          | Unit Price | Total    |  |
|----------|--------------------------------------------------------------------------------------|------------|----------|--|
| 1        | International Women's Day Brunch 2025 - EVENTS - REGISTRATION - Jennifer Blatherwick | \$120.00   | \$120.00 |  |
|          | SUBTOTAL                                                                             |            | \$120.00 |  |
|          | SALES TAX                                                                            |            | \$6.00   |  |
|          | SHIPPING & HANDLING                                                                  |            | \$0.00   |  |
|          | TOTAL                                                                                |            | \$126.00 |  |
|          | 2025-02-05 - Payment: Credit card                                                    |            | \$126.00 |  |
|          | TOTAL DUE BY 2025-02-05                                                              |            | \$0.00   |  |
|          |                                                                                      |            |          |  |