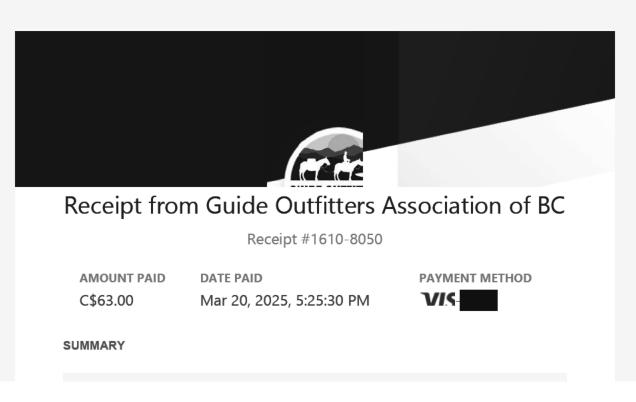

## Jones, Wanda

From:

Sent: March 24, 2025 12:37 PM

To:

Subject: AGM 2025 Guide Outfitters Association of BC receipt [#1610-8050]

Breakfast Ticket 28 March 2025 Government Stakeholder Event for reimbursement please.

MLAs are also invited to attend lunch on 27 March 2025 - no charge - GOABC Membership - MLA Meet and Greet

Rosalyn

Rosalyn Bird MLA for Prince George Valemount Conservative Caucus of B.C.

Critic for Citizen Services Veteran/Military Liaison

T: 672-974-3843
E: r.bird@leg.bc.ca

From: Guide Outfitters Association of BC <receipts+acct 1JN0ANFZz5CoMCye@stripe.com>

Sent: Thursday, March 20, 2025 5:28 PM To: Bird, Rosalyn <<u>R.Bird@leg.bc.ca</u>>

Subject: Your Guide Outfitters Association of BC receipt [#1610-8050]