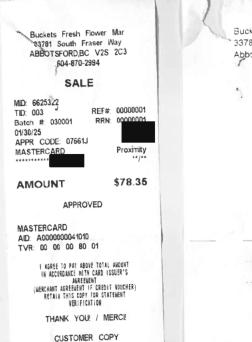

Date: Wednesday, January 15, 2025

Time: 7:00am-8:15am

Location: Coast Prince George Hotel by APA770 Brunswick Street, Prince George, BC, V2L 2C2

Buckets Fresh Flower Market 33781 South Fraser Way Abbotsford, BC V2S 2C3

## Sales Receipt

| Date: | 1/30/2025 |
|-------|-----------|
| Sale: | 71365     |

| Item           |         | Quantity      | Price   |
|----------------|---------|---------------|---------|
| Mixed Bouquets |         | 1             | \$68.00 |
| Greeting Card  |         | 1             | \$1.95  |
| Amount Paid:   | \$78.35 | Sale Total    | \$69.95 |
| Amount Owing:  | \$0.00  |               |         |
| MasterCard     | \$78.35 | Pre-Tax Total | \$69.95 |
| Approval: /    |         | PST           | \$4.90  |
|                |         | GST           | \$3.50  |
|                |         | Total         | \$78.35 |