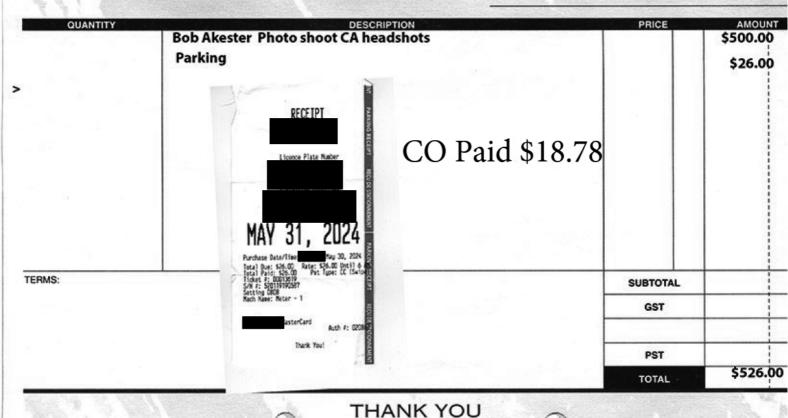

#### **Robert Akester**

914 Gladstone Avenue NORTH VANCOUVER, B.C. V7L 4H2

(604) 290 1814

## TO BC NDP Caucus

#### 240606

| June 6 2024        |   |
|--------------------|---|
| DATE               | 1 |
| CUSTOMER ORDER NO. |   |
| SALESPERSON        |   |
| VIA                |   |

INVOICE

| Expense Description | Caucus Event: Mystery Solving Activities (2 parts)                                                                                   |
|---------------------|--------------------------------------------------------------------------------------------------------------------------------------|
| Vendor              | Vancouver Mysteries                                                                                                                  |
| Amount              | \$27.60 + \$31.20                                                                                                                    |
| Explanation         | Financial Services has confirmed that the expense was incurred by the Member as per the review of the supporting documents provided. |