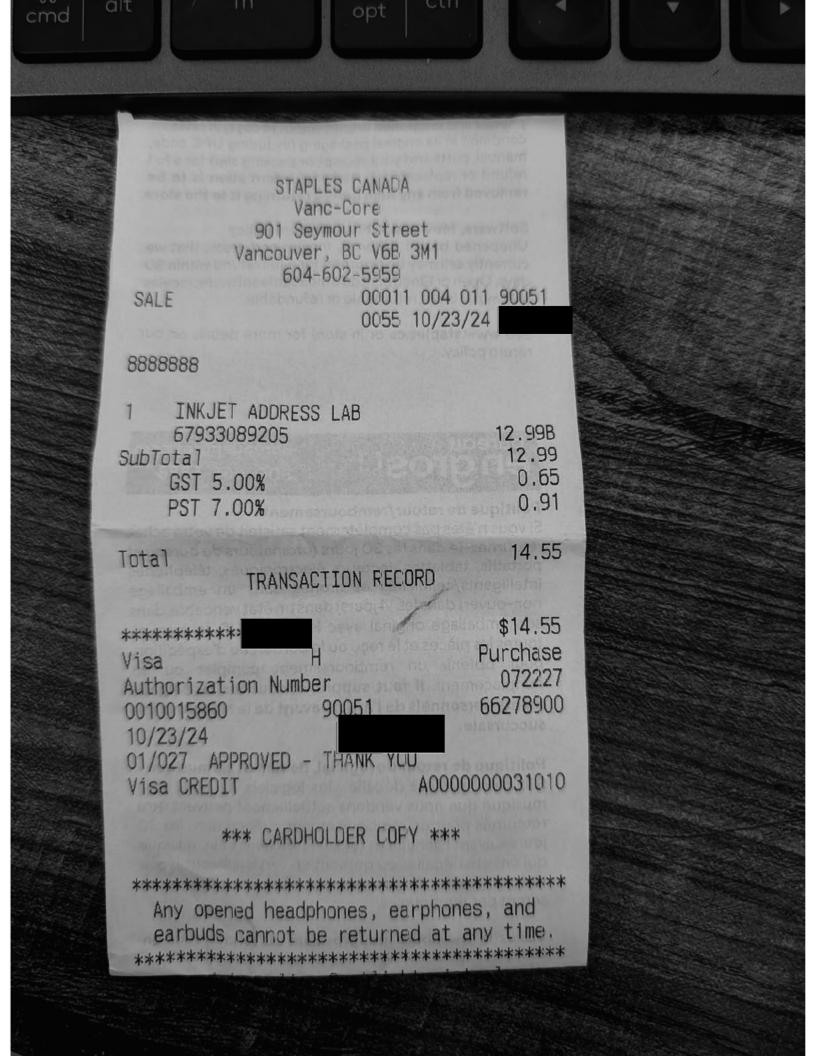

| Member Name:                | Bailey                                                                                   | , Brenda                      |           |                                      |               |
|-----------------------------|------------------------------------------------------------------------------------------|-------------------------------|-----------|--------------------------------------|---------------|
| Expense Category:           | Office Supplies                                                                          |                               |           | <u>Note</u>                          | <u>Amount</u> |
| Cumulative Balance at End   | of Prior Reporting Pe                                                                    | eriod:                        |           | Note 1                               | \$19,813.19   |
| Add: Total Amount of Rece   | ipts for Current Repc                                                                    | orting Perio                  | d:        | Note 2                               | \$252.23      |
| Balance at End of Current R | eporting Period:                                                                         |                               |           | Note 3                               | \$20,065.42   |
| Note 1                      | This amount repres<br>disclosure report fo<br><b>Apr. 1, 2024</b>                        |                               | -         | y for the period                     |               |
| Note 2                      | This amount repres<br>disclosure expense<br>Jan. 1, 2024                                 |                               |           | t reporting perio                    |               |
| Note 3                      | This amount repres<br>scanned receipts to<br>report for the perio<br><b>Apr. 1, 2024</b> | tal above. 1                  |           | t also equals the                    | •             |
| Note 4                      | 3481 O                                                                                   | ourier/Posta<br>ffice Supplie | age<br>es | of the following<br>ure (non-furnitu |               |

Member Name: \_\_\_\_\_Bailey\_\_\_\_\_

| Expense Description | Moving supplies                                                                                                                      |
|---------------------|--------------------------------------------------------------------------------------------------------------------------------------|
| Vendor              | Home Depot                                                                                                                           |
| Amount              | \$39.47                                                                                                                              |
| Explanation         | Financial Services has confirmed that the expense was incurred by the member as per the review of the supporting documents provided. |