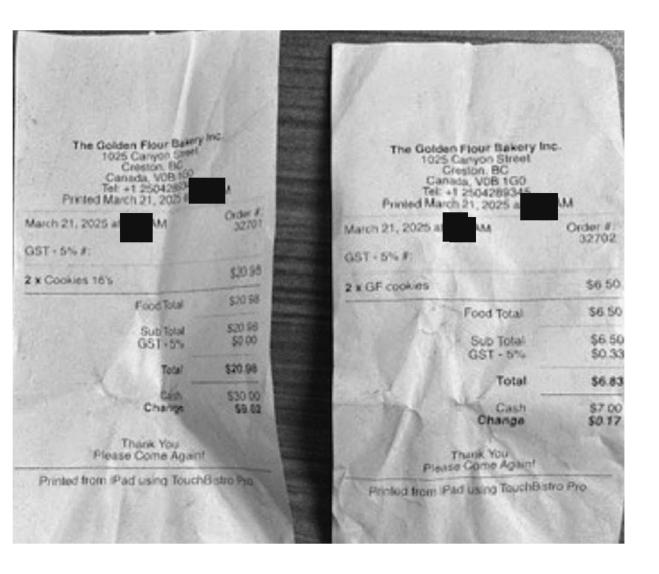

|
| Card \$\$ pts                                                                                                | 16                 |                      |
| Credit [ ] XXXXXXXXXXXXXXXXXXXXXXXXXXXXXXXXXX                                                                | diameter St.       | \$17.97              |
| TYPE: Purchase                                                                                               |                    |                      |
| ACCT: VISA                                                                                                   | 1                  | 17.97                |
| CARD NUMBER: ****** DATE/TIME: 02/08// REFERENCE #: 001001/ TERM: 963457 AUTHOR #: 005739 AUD: A000000031010 | 2025<br>8060<br>08 | Н                    |



#### **Summary of Constituency Office Expense Receipts**

Fiscal 2024/2025

Period: Quarter 4 - Jan. 1, 2025 to Mar. 31, 2025

Balance at End of Current Reporting Period:

| Member Name:              | Anderson, Brittny                  |             |               |   |
|---------------------------|------------------------------------|-------------|---------------|---|
| Expense Category:         | Communications and Advertising     |             |               |   |
|                           |                                    | <u>Note</u> | <u>Amount</u> |   |
| Cumulative Balance at End | of Prior Reporting Period:         | Note 1      | \$2,694.06    |   |
| Add: Total Amount of Rece | ipts for Current Reporting Period: | Note 2      | \$721.40      | _ |

| Note 1 | This amo