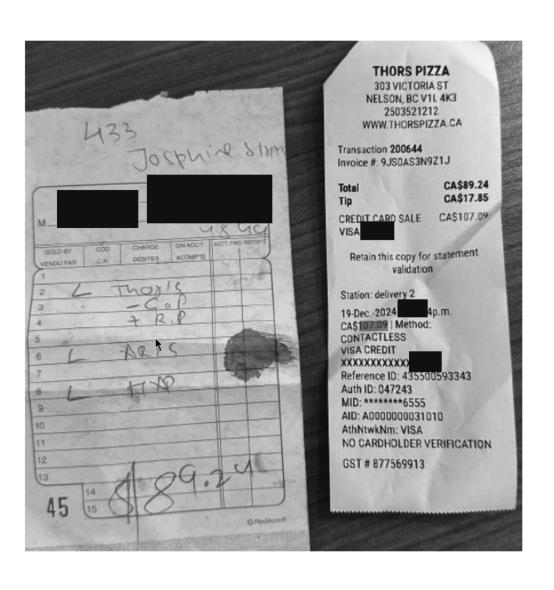

## **THORS PIZZA**

303 VICTORIA ST NELSON, BC V1L 4K3 +1 250-352-1212

WWW.THORSPIZZA.CA

Invoice Number: VBJ8C46CTMFY

Specialty / Vegetarian - MEDIUM \$24.24

2 FOR 1 HEAVENLY - LARGE x 2 \$114.48

2 TOPPING - LARGE \$25.00

Gluten Free - Medium dough \$5.71

Subtotal \$169.43

Total Taxes \$0.00 Tip \$33.89

Total

\$ 203 32

VISA

\$203.32

December 19, 2024 • Order ID: VBJ8C46CTMFY4

Show Details

GST # 877569913

| Save-On-Foo<br>Nakusp<br>8.C. ONNEO W<br>Visit New Sa<br>G.S.T #RI                                           | NO OPERA           | TED<br>S.COW         |
|--------------------------------------------------------------------------------------------------------------|--------------------|----------------------|
| CHOC CHIP COOKIES<br>CHOC CHIP COOKIES<br>DATHEAL COOKIES                                                    |                    | 5.99<br>5.99<br>5.99 |
| Sub Total                                                                                                    |                    | \$17.97              |
| Card \$\$ pts                                                                                                | 16                 |                      |
| Credit [ ] XXXXXXXXXXXXXXXXXXXXXXXXXXXXXXXXXX                                                                | diameter St.       | \$17.97              |
| TYPE: Purchase                                                                                               |                    |                      |
| ACCT: VISA                                                                                                   | 1                  | 17.97                |
| CARD NUMBER: ****** DATE/TIME: 02/08// REFERENCE #: 001001/ TERM: 963457 AUTHOR #: 005739 AUD: A000000031010 | 2025<br>8060<br>08 | Н                    |