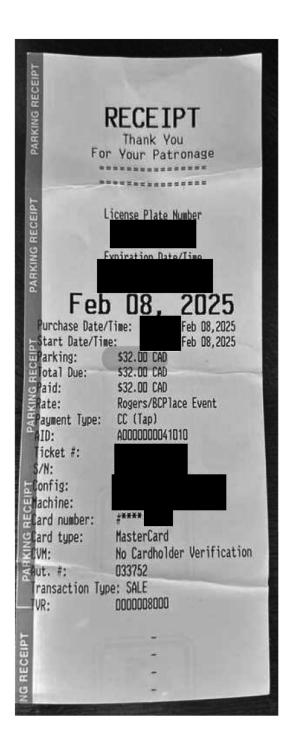

Travel From: Fort Langley Travel To: Vancouver / Victoria

Trip Details: MLA Travel for event and MLA School

| Date                              | Expenses                                | Amount   |
|-----------------------------------|-----------------------------------------|----------|
| February 08, 2025<br>Fort Langley | 96(km)<br>to Vancouver, return          | \$60.48  |
| February 08, 2025                 | Parking                                 | \$32.00  |
| February 10, 2025<br>Helijet      | Airfare - oneway  Vancouver to Victoria | \$318.00 |
| February 10, 2025                 | MLA Per Diem - Victoria                 | \$61.00  |
| February 10, 2025<br>Uber         | Taxi                                    | \$11.90  |
| February 10, 2025<br>Uber         | Taxi                                    | \$57.31  |
| February 11, 2025                 | MLA Per Diem - Victoria                 | \$61.00  |
| February 11, 2025<br>Uber         | Taxi                                    | \$14.32  |
| February 11, 2025<br>Uber         | Taxi                                    | \$13.39  |
| February 12, 2025<br>Helijet      | Airfare - oneway Victoria to Vancouver  | \$348.00 |
| February 12, 2025                 | Breakfast Only - Victoria               | \$27.00  |
| February 12, 2025<br>Uber         | Taxi                                    | \$47.52  |
| February 12, 2025<br>Uber         | Taxi                                    | \$14.56  |

## RECEIPT

www.impark.com

Licence Plate Number

Expiration Date/Time

## JAN 30, 2025

Purchase Date/Time:

Jan 30, 2025

Total Due: \$31.50

Rate: \$31.50 Until 6 PM

Total Paid: \$31.50

Pmt Type: CC (Swipe)

Ticket #:

S/N #:

Setting

Mach Name: Meter

**MasterCard** 

Auth #: 021969

Use Hangtag App To extend your time

RECU DE STATIONNEMENT

PARKING RECEIPT