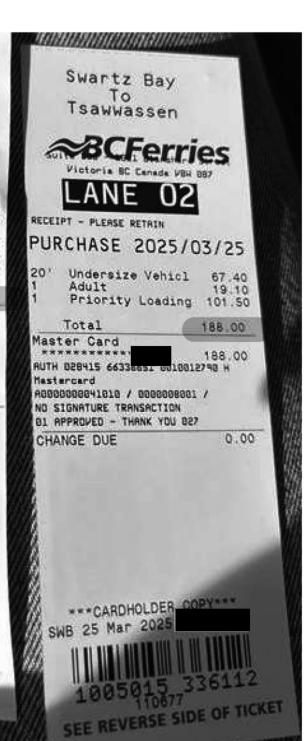

Travel From: Langley Travel To: Victoria

Trip Details: Caucus meeting

| Date                                   | Expenses                                                                                | Amount            |
|----------------------------------------|-----------------------------------------------------------------------------------------|-------------------|
| December 09, 2024<br>From Langley to   | 89(km) the Hotel                                                                        | \$56.07           |
| December 11, 2024<br>From Hotel to Ho  | 89(km)<br>ome                                                                           | \$56.07           |
| December 09, 2024                      | Dinner Only Victoria                                                                    | \$36.00           |
| December 09, 2024<br>Ferry to Victoria | Ferry                                                                                   | \$188.00          |
| December 10, 2024                      | Breakfast & Lunch Only-Victoria                                                         | \$39.50           |
| December 10, 2024                      | Taxi                                                                                    | \$8.88            |
| December 10, 2024<br>Fromm Caucus of   | Taxi<br>dinner                                                                          | \$17.61           |
| December 11, 2024<br>Ferry home MLA    | Ferry<br>A is missing ferry ticket added email from MLA below                           | \$188.00          |
| December 11, 2024<br>Breakfast charge  | Hotel Victoria - With Receipts removed                                                  | \$612.51          |
| December 11, 2024                      | MLA Per Diem - Victoria                                                                 | \$61.00           |
|                                        | Total Payable                                                                           | \$1263.64         |
| Date07 Jan 2025                        | Signature  VanPopta  VM137394 HWR  certified that the amount to be paid is correct, and | l is in accordanc |

CUSTOMER COPY

Suite 508 - 1321 Elanshard Street Victoria BC Canada VBW 887

LANE 40

RECEIPT - PLEASE RETAIN

PURCHASE 2025/01/18

20' Undersize Vehi 67.40 1 Adult 19.10

Total 86.50

Mastercard A00000000041010 / 0000000001 / NO SIGNATURE TRANSACTION 81 APPROVED - THANK YOU 027

CHANGE DUE 0.00

To Tsawwassen

**ACFerries** 

LANE 03

RECEIPT - PLEASE RETAIN

PURCHASE 2025/01/18

20' Undersize Vehi 67.40 1 Adult 19.10 1 Priority Loadi 101.50

Total

188.00

Master Card

188.00

AUTH 009561 66336650 0010016960 H

Mastercard

A0000000041010 / 8000008001 / NO SIGNATURE TRANSACTION

81 APPROVED - THANK YOU 827

CHANGE DUE

0.00

\*\*\*CARDHOLDER COPY\*\*\*
TSA 18 Jan 2025

4.007442...918429...

SEELINEVERSE SURPLOP SIERET

\*\*\*CARDHOLDER COPY\*\*\*

SWB 18 Jan 2025

1005025 038051

SEE REVERSE SIDE OF TICKET