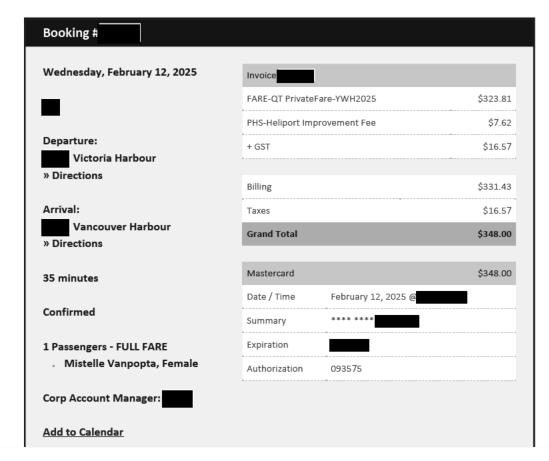

Travel From: Fort Langley Travel To: Vancouver / Victoria

Trip Details: MLA Travel for event and MLA School

| Date                              | Expenses                                | Amount   |
|-----------------------------------|-----------------------------------------|----------|
| February 08, 2025<br>Fort Langley | 96(km)<br>to Vancouver, return          | \$60.48  |
| February 08, 2025                 | Parking                                 | \$32.00  |
| February 10, 2025<br>Helijet      | Airfare - oneway  Vancouver to Victoria | \$318.00 |
| February 10, 2025                 | MLA Per Diem - Victoria                 | \$61.00  |
| February 10, 2025<br>Uber         | Taxi                                    | \$11.90  |
| February 10, 2025<br>Uber         | Taxi                                    | \$57.31  |
| February 11, 2025                 | MLA Per Diem - Victoria                 | \$61.00  |
| February 11, 2025<br>Uber         | Taxi                                    | \$14.32  |
| February 11, 2025<br>Uber         | Taxi                                    | \$13.39  |
| February 12, 2025<br>Helijet      | Airfare - oneway Victoria to Vancouver  | \$348.00 |
| February 12, 2025                 | Breakfast Only - Victoria               | \$27.00  |
| February 12, 2025<br>Uber         | Taxi                                    | \$47.52  |
| February 12, 2025<br>Uber         | Taxi                                    | \$14.56  |