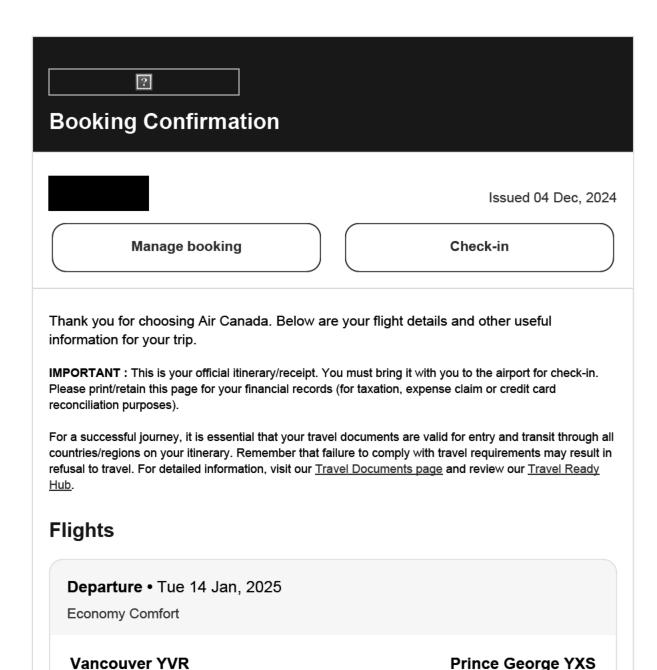

Important Legal Notices

) To: <

Prince George

Operated by Air Canada Express - Jazz

Aircraft type: De Havilland Dash 8-400

Duration: 1hr 20m Cabin: Economy (G)

#### Return • Thu 16 Jan, 2025

**Economy Comfort** 

### **Prince George YXS**

Vancouver YVR

Prince George

Vancouver Int. Airport, Terminal M

• Operated by Air Canada Express - Jazz

Aircraft type: De Havilland Dash 8-400

Duration: 1hr 25m Cabin: Economy (B)