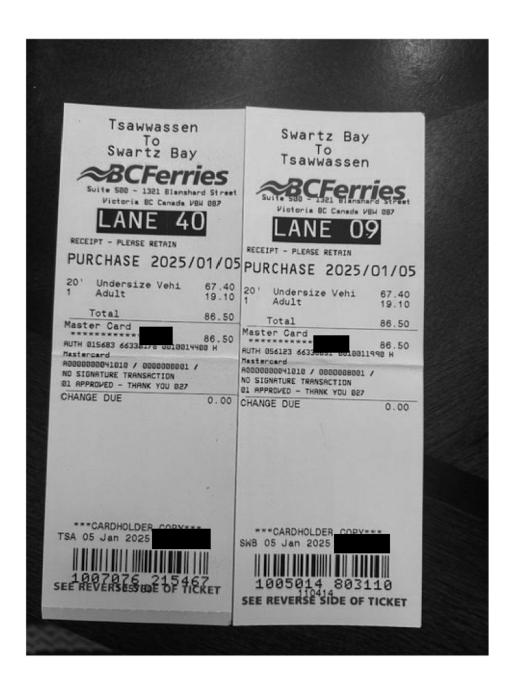

Type Of Trip: MLA Travel

Prepared By: Misty Van Popta

Claimant Type: Member of Legislative Assembly

Travel From: Langley Travel To: Victoria

Trip Details: Travel to Victoria for office setup

| Date                              | Expenses                |           |                                                                                                                          | Amount   |
|-----------------------------------|-------------------------|-----------|--------------------------------------------------------------------------------------------------------------------------|----------|
| January 05, 2025<br>From Langle   | 89(km)<br>y to Victoria |           |                                                                                                                          | \$56.07  |
| January 05, 2025<br>From Victoria | 89(km)<br>a to Langley  |           |                                                                                                                          | \$56.07  |
| January 05, 2025                  | Ferry                   |           |                                                                                                                          | \$86.50  |
| January 05, 2025<br>Ferry home    | Ferry                   |           |                                                                                                                          | \$86.50  |
|                                   |                         | _         | Total Payable                                                                                                            | \$285.14 |
| Date07 Jan 2025                   |                         | Signature | VanPop sty VM137394 HWR certified that the amount to be paid is correct, with appropriate statute or other authority for |          |

 From:
 Misty vanPopta

 To:
 Van Popta, Misty

Subject: Ferry

Date: Friday, January 10, 2025

Page: 1

Claim Number: 53554

MLA Name: VanPopta, Misty VM137394 HWR Claim Date: January 05, 2025

Constituency: Langley-Walnut Grove