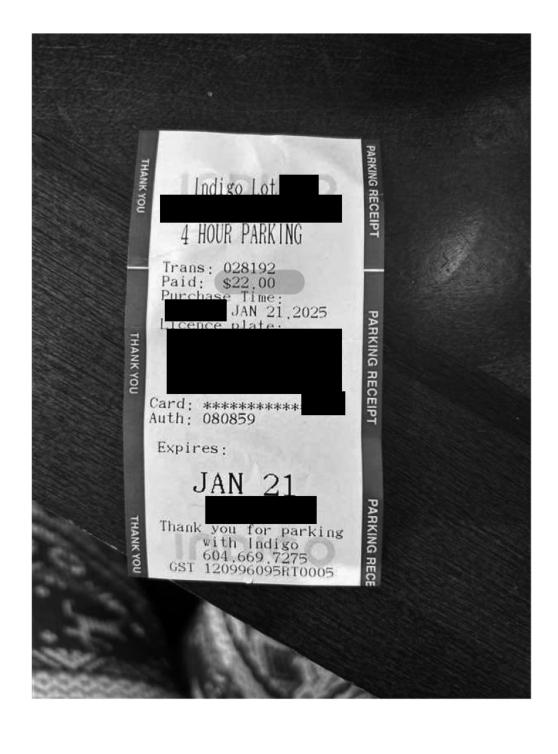

| Date                             | Expenses                       |               | Amount   |
|----------------------------------|--------------------------------|---------------|----------|
| January 21, 2025<br>Fort Langley | 84(km)<br>to Vancouver, return | -             | \$52.92  |
| January 21, 2025                 | Breakfast only                 |               | \$27.00  |
| January 21, 2025                 |                                |               | \$22.00  |
|                                  |                                | Total Payable | \$101.92 |