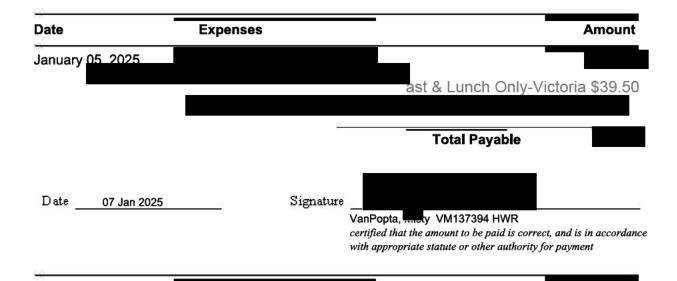

Type Of Trip: MLA Travel

Prepared By: Misty Van Popta

Claimant Type: Member of Legislative Assembly

Travel From: Langley Travel To: Victoria

Trip Details: Travel to Victoria for office setup

| Date                              | Expenses                |           |                                                                                                                          | Amount   |
|-----------------------------------|-------------------------|-----------|--------------------------------------------------------------------------------------------------------------------------|----------|
| January 05, 2025<br>From Langle   | 89(km)<br>y to Victoria |           |                                                                                                                          | \$56.07  |
| January 05, 2025<br>From Victoria | 89(km)<br>a to Langley  |           |                                                                                                                          | \$56.07  |
| January 05, 2025                  | Ferry                   |           |                                                                                                                          | \$86.50  |
| January 05, 2025<br>Ferry home    | Ferry                   |           |                                                                                                                          | \$86.50  |
|                                   |                         | _         | Total Payable                                                                                                            | \$285.14 |
| Date07 Jan 2025                   |                         | Signature | VanPop sty VM137394 HWR certified that the amount to be paid is correct, with appropriate statute or other authority for |          |