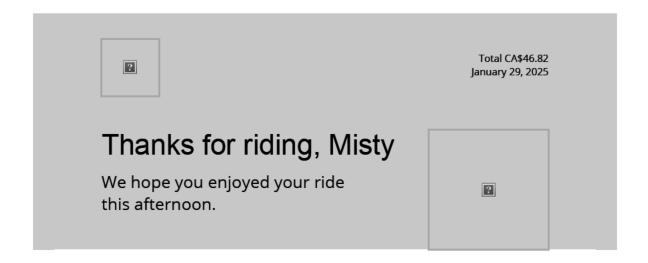

#### Begin forwarded message:

From: Uber Receipts <noreply@uber.com>

Date: January 29, 2025 at

To:

Subject: [Personal] Your Wednesday afternoon trip with Uber

| Total                                         | CA\$46.82 |
|-----------------------------------------------|-----------|
| Trip fare                                     | CA\$30.22 |
| Subtotal                                      | CA\$30.22 |
| YLW Airport Surcharge                         | CA\$2.00  |
| BC License Recovery Surcharge                 | CA\$0.90  |
| Est. insurance and payments costs $\ \square$ | CA\$2.73  |
| Reservation Fee                               | CA\$8.74  |
| GST                                           | CA\$2.23  |
|                                               |           |