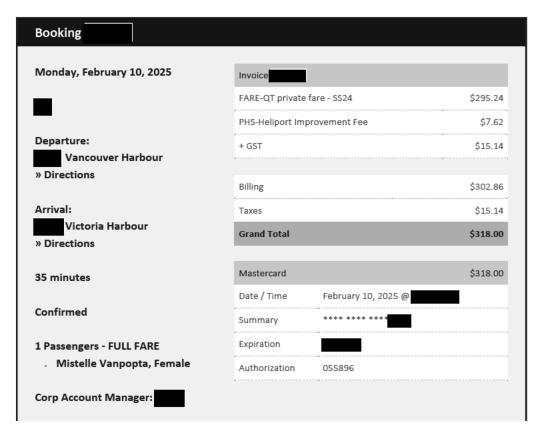

Travel From: Fort Langley Travel To: Vancouver / Victoria

Trip Details: MLA Travel for event and MLA School

| Date                              | Expenses                                | Amount   |
|-----------------------------------|-----------------------------------------|----------|
| February 08, 2025<br>Fort Langley | 96(km)<br>to Vancouver, return          | \$60.48  |
| February 08, 2025                 | Parking                                 | \$32.00  |
| February 10, 2025<br>Helijet      | Airfare - oneway  Vancouver to Victoria | \$318.00 |
| February 10, 2025                 | MLA Per Diem - Victoria                 | \$61.00  |
| February 10, 2025<br>Uber         | Taxi                                    | \$11.90  |
| February 10, 2025<br>Uber         | Taxi                                    | \$57.31  |
| February 11, 2025                 | MLA Per Diem - Victoria                 | \$61.00  |
| February 11, 2025<br>Uber         | Taxi                                    | \$14.32  |
| February 11, 2025<br>Uber         | Taxi                                    | \$13.39  |
| February 12, 2025<br>Helijet      | Airfare - oneway Victoria to Vancouver  | \$348.00 |
| February 12, 2025                 | Breakfast Only - Victoria               | \$27.00  |
| February 12, 2025<br>Uber         | Taxi                                    | \$47.52  |
| February 12, 2025<br>Uber         | Taxi                                    | \$14.56  |