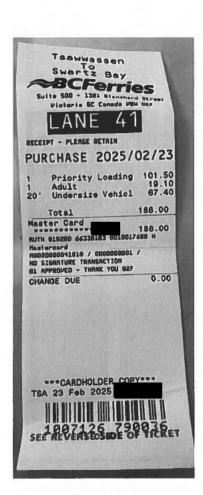

**Trip Details:** MLA travel for caucus meeting, stakeholder meetings, BC Natural Resources Forum, office setup and events

| Date                             | Expenses                                                                                                            | Amount    |
|----------------------------------|---------------------------------------------------------------------------------------------------------------------|-----------|
| January 18, 2025<br>Residence to | 162(km)<br>o Victoria, return                                                                                       | \$102.06  |
| January 13, 2025                 | Airfare - oneway<br>- Vancouver to Prince George                                                                    | \$1065.18 |
| January 13, 2025                 | Dinner Only                                                                                                         | \$36.00   |
| January 13, 2025<br>Uber         | Taxi                                                                                                                | \$64.27   |
| January 14, 2025                 | Lunch & Dinner only                                                                                                 | \$48.50   |
| January 14, 2025                 | Taxi                                                                                                                | \$16.25   |
| January 15, 2025                 | Dinner Only                                                                                                         | \$36.00   |
| January 15, 2025                 | Taxi                                                                                                                | \$15.55   |
| January 15, 2025                 | Taxi                                                                                                                | \$14.25   |
| January 15, 2025                 | Taxi                                                                                                                | \$14.05   |
| January 16, 2025                 | Accommodation Expenses                                                                                              | \$646.12  |
| January 16, 2025<br>cancelled du | Airfare - oneway - Prince George to Vancouver. Jan 14 departure are to meeting in Prince George: 1337.62 - 283.99 = | \$1053.63 |
| January 16, 2025                 | Dinner Only                                                                                                         | \$36.00   |
| January 16, 2025<br>Uber         | Taxi                                                                                                                | \$67.62   |
| January 16, 2025                 | Taxi                                                                                                                | \$12.75   |
| January 16, 2025                 | Taxi                                                                                                                | \$36.75   |
| January 18, 2025<br>Tsawwasser   | Ferry<br>n to Swartz Bay                                                                                            | \$86.50   |
| January 18, 2025<br>Swartz Bay t | Ferry<br>to Tsawwassen                                                                                              | \$188.00  |

Page: 2

Claim Number: 53587

MLA Name: Van Popta, Misty

Constituency: Langley-Walnut Grove

Type Of Trip: MLA Travel

| Claim Date:  | December 31, 1969 | January 13, 2025 |
|--------------|-------------------|------------------|
| Olalli Bate. | December or, rece | , ,              |

| Date             | Expenses |                                                                                                            | Amount    |
|------------------|----------|------------------------------------------------------------------------------------------------------------|-----------|
| January 18, 2025 |          | Per diem - Victoria                                                                                        | \$61.00   |
|                  |          | Total Payable                                                                                              | \$3600.48 |
| Date27 Jan 2025  |          | Signature , certified that the amount to be paid is correct with appropriate statute or other authority fo |           |