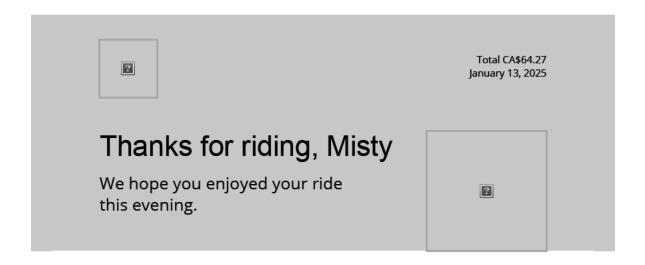

From: Misty vanPopta

Subject: Fwd: [Personal] Your Monday evening trip with Uber

Date: January 14, 2025

You don't often get email from . Learn why this is important

Sent from my iPhone

Begin forwarded message:

From: Uber Receipts <noreply@uber.com>
Date: January 13, 2025 at

To:

Subject: [Personal] Your Monday evening trip with Uber

| Total                                         | CA\$64.27 |
|-----------------------------------------------|-----------|
| Trip fare                                     | CA\$45.21 |
| Subtotal                                      | CA\$45.21 |
| BC License Recovery Surcharge                 | CA\$0.90  |
| Municipal License Recovery Surcharge          | CA\$0.10  |
| YVR Airport Surcharge                         | CA\$4.00  |
| Reservation Fee                               | CA\$1.00  |
| Est. insurance and payments costs $\ \square$ | CA\$10.00 |

GST CA\$3.06

#### **Payments**

CA\$64.27

By law, fares charged must be at least \$3.35. If you are initially charged less than \$3.35 due to a promotion, your fare will be increased to \$3.35, with a new receipt, within 72 hours.