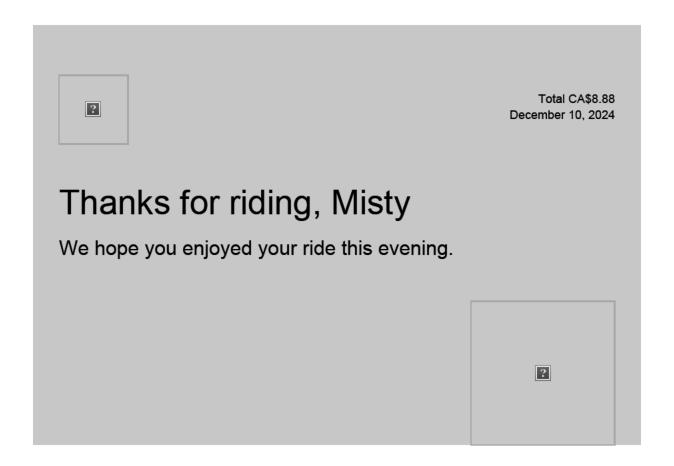

Date: Saturday, December 28, 2024

----- Forwarded message -----

From: Uber Receipts < noreply@uber.com>

Date: Tue, Dec 10, 2024 at

Subject: [Personal] Your Tuesday evening trip with Uber

To:

## **Total**

CA\$8.88

Trip fare CA\$7.46

| Subtotal                                                                                                | CA\$7.46 |  |
|---------------------------------------------------------------------------------------------------------|----------|--|
| BC License Recovery Surcharge                                                                           | CA\$0.90 |  |
| Est. insurance and payments costs $\Box$                                                                | CA\$0.10 |  |
| GST                                                                                                     | CA\$0.42 |  |
| Visit the trip page for more information, including invoices (where available)                          |          |  |
| Download PDF                                                                                            |          |  |
| This is not a payment receipt. It is a trip summary to acknowledge the completion of the trip. You will |          |  |