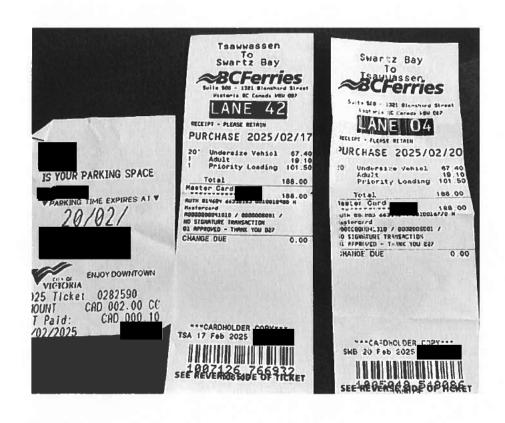

Travel To:

Victoria

Trip Details:

MLA Travel for sitting of the Legislature

| Date              | Expenses                              | Amount   |
|-------------------|---------------------------------------|----------|
| February 17, 2025 | 91(km)                                | \$57.33  |
| Fort Langley      | to Tsawwassen, Swartz Bay to Victoria |          |
| February 18, 2025 | 8(km)                                 | \$5.04   |
| Victoria to ev    | ent, return                           |          |
| February 20, 2025 | 91(km)                                | \$57.33  |
| Victoria to Sv    | vartz Bay, Tsawwassen to Fort Langley |          |
| February 17, 2025 | Ferry                                 | \$188.00 |
| February 17, 2025 | MLA Per Diem - Victoria               | \$61.00  |
| February 18, 2025 | MLA Per Diem - Victoria               | \$61.00  |
| February 19, 2025 | MLA Per Diem - Victoria               | \$61.00  |
| February 20, 2025 | Ferry                                 | \$188.00 |
| February 20, 2025 | MLA Per Diem - Victoria               | \$61.00  |
| February 20, 2025 | Parking                               | \$2.00   |