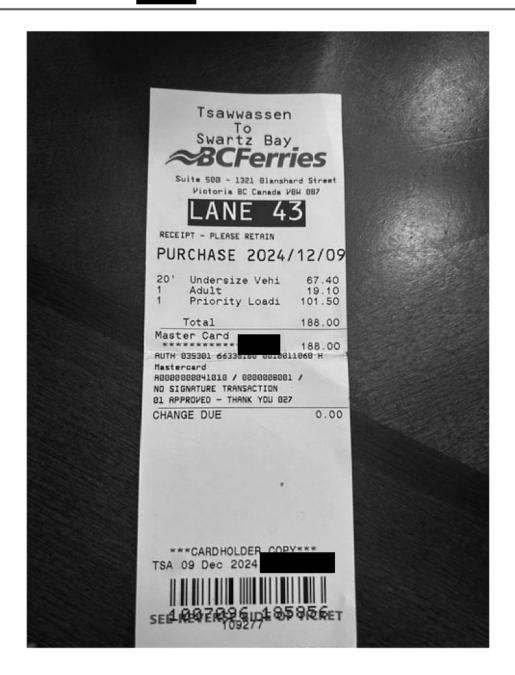

Travel From: Langley Travel To: Victoria

Trip Details: Caucus meeting

| Date                                   | Expenses                                                                                | Amount            |
|----------------------------------------|-----------------------------------------------------------------------------------------|-------------------|
| December 09, 2024<br>From Langley to   | 89(km) the Hotel                                                                        | \$56.07           |
| December 11, 2024<br>From Hotel to Ho  | 89(km)<br>ome                                                                           | \$56.07           |
| December 09, 2024                      | Dinner Only Victoria                                                                    | \$36.00           |
| December 09, 2024<br>Ferry to Victoria | Ferry                                                                                   | \$188.00          |
| December 10, 2024                      | Breakfast & Lunch Only-Victoria                                                         | \$39.50           |
| December 10, 2024                      | Taxi                                                                                    | \$8.88            |
| December 10, 2024<br>Fromm Caucus of   | Taxi<br>dinner                                                                          | \$17.61           |
| December 11, 2024<br>Ferry home MLA    | Ferry<br>A is missing ferry ticket added email from MLA below                           | \$188.00          |
| December 11, 2024<br>Breakfast charge  | Hotel Victoria - With Receipts removed                                                  | \$612.51          |
| December 11, 2024                      | MLA Per Diem - Victoria                                                                 | \$61.00           |
|                                        | Total Payable                                                                           | \$1263.64         |
| Date07 Jan 2025                        | Signature  VanPopta  VM137394 HWR  certified that the amount to be paid is correct, and | l is in accordanc |

CUSTOMER COPY

Suite 508 - 1321 Elanshard Street Victoria BC Canada VBW 887

LANE 40

RECEIPT - PLEASE RETAIN

PURCHASE 2025/01/18

20' Undersize Vehi 67.40 1 Adult 19.10

Total 86.50

Mastercard A00000000041010 / 0000000001 / NO SIGNATURE TRANSACTION 81 APPROVED - THANK YOU 027

CHANGE DUE 0.00

To Tsawwassen

**ACFerries** 

LANE 03

RECEIPT - PLEASE RETAIN

PURCHASE 2025/01/18

20' Undersize Vehi 67.40 1 Adult 19.10 1 Priority Loadi 101.50

Total

188.00

Master Card

188.00

AUTH 009561 66336650 0010016960 H

Mastercard

A0000000041010 / 8000008001 / NO SIGNATURE TRANSACTION

81 APPROVED - THANK YOU 827

CHANGE DUE

0.00

\*\*\*CARDHOLDER COPY\*\*\*
TSA 18 Jan 2025

4.007442...918429...

SEELINEVERSE SURPLOP SIERET

\*\*\*CARDHOLDER COPY\*\*\*

SWB 18 Jan 2025

1005025 038051

SEE REVERSE SIDE OF TICKET