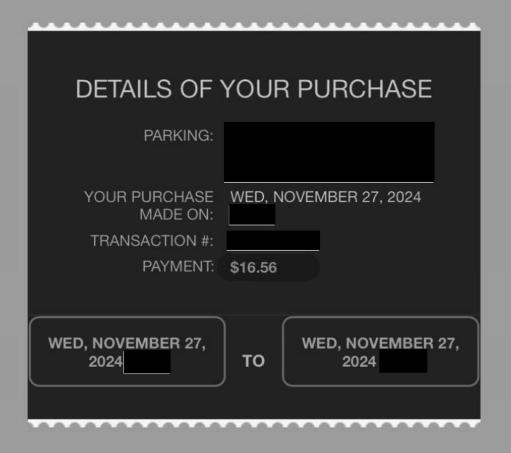

| Date                                              | Expenses                                                   |                               | Amount   |
|---------------------------------------------------|------------------------------------------------------------|-------------------------------|----------|
| November 26, 2024<br>Constituency<br>BC Federatio | 82(km)<br>office to Vancouver Co<br>n of Labour Convention | onvention Centre and back for | \$51.66  |
|                                                   | 82(km)<br>office to Vancouver Co<br>n of Labour Convention | onvention Centre and back for | \$51.66  |
| December 09, 2024<br>Constituency<br>community le | 82(km)<br>office to VCO and I<br>aders.                    | oack for meeting with Hindu   | \$51.66  |
| December 10, 2024<br>Constituency<br>Chamber of C | 80(km)<br>office to<br>Commerce luncheon.                  | and back for BC               | \$50.40  |
| November 26, 2024                                 | Breakfast only                                             |                               | \$27.00  |
| November 26, 2024                                 | Parking                                                    |                               | \$16.56  |
| November 27, 2024                                 | Lunch only                                                 |                               | \$27.00  |
| November 27, 2024                                 | Parking                                                    |                               | \$16.56  |
| December 09, 2024                                 | Lunch only                                                 |                               | \$27.00  |
| December 09, 2024                                 | Parking                                                    |                               | \$23.63  |
| December 10, 2024                                 | Parking                                                    |                               | \$29.00  |
|                                                   |                                                            | Total Payable                 | \$372.13 |