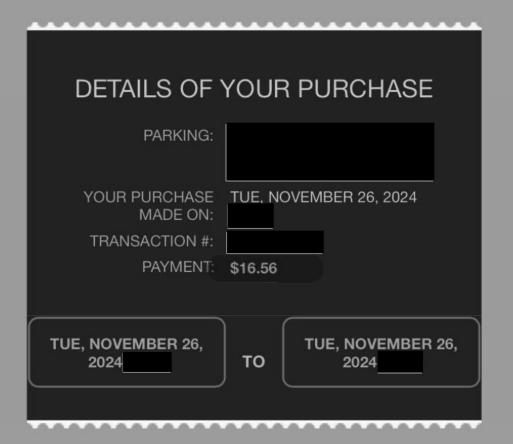

| Date                                              | Expenses                                                   |                               | Amount   |
|---------------------------------------------------|------------------------------------------------------------|-------------------------------|----------|
| November 26, 2024<br>Constituency<br>BC Federatio | 82(km)<br>office to Vancouver Co<br>n of Labour Convention | onvention Centre and back for | \$51.66  |
|                                                   | 82(km)<br>office to Vancouver Co<br>n of Labour Convention | onvention Centre and back for | \$51.66  |
| December 09, 2024<br>Constituency<br>community le | 82(km)<br>office to VCO and I<br>aders.                    | oack for meeting with Hindu   | \$51.66  |
| December 10, 2024<br>Constituency<br>Chamber of C | 80(km)<br>office to<br>Commerce luncheon.                  | and back for BC               | \$50.40  |
| November 26, 2024                                 | Breakfast only                                             |                               | \$27.00  |
| November 26, 2024                                 | Parking                                                    |                               | \$16.56  |
| November 27, 2024                                 | Lunch only                                                 |                               | \$27.00  |
| November 27, 2024                                 | Parking                                                    |                               | \$16.56  |
| December 09, 2024                                 | Lunch only                                                 |                               | \$27.00  |
| December 09, 2024                                 | Parking                                                    |                               | \$23.63  |
| December 10, 2024                                 | Parking                                                    |                               | \$29.00  |
|                                                   |                                                            | Total Payable                 | \$372.13 |

Date \_\_\_\_07 Jan 2025

Signature

Sunner, Jessie VM137374 RWR

certified that the amount to be paid is correct, and is in accordance with appropriate statute or other authority for payment

| DETAILS OF                | YOUR PURCHASE          |
|---------------------------|------------------------|
| PARKING:                  |                        |
| YOUR PURCHASE<br>MADE ON: | TUE, DECEMBER 10, 2024 |
| TRANSACTION #:            |                        |
| PAYMENT:                  | \$23.63                |
|                           |                        |
| TUE, DECEMBER 10,         |                        |
|                           |                        |