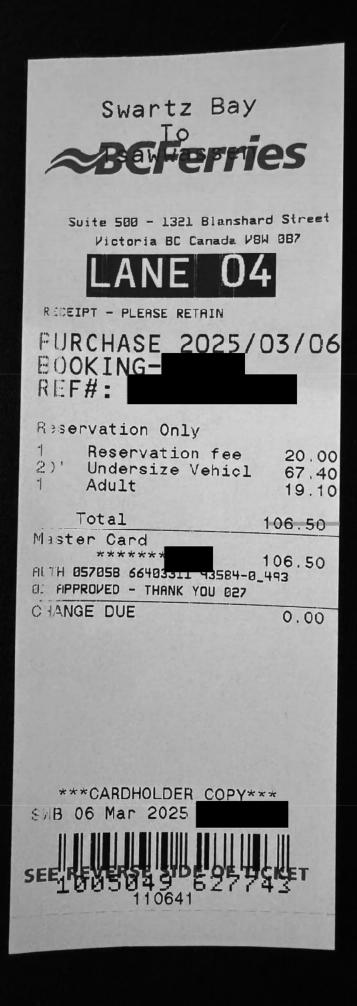

| Date           | Expenses                           | Amount   |
|----------------|------------------------------------|----------|
| March 02, 2025 | 33(km)                             | \$20.79  |
| CO to Tsaw     | wassen.                            |          |
| March 02, 2025 | 33(km)                             | \$20.79  |
| Swartz Bay     | to legislature.                    |          |
| March 06, 2025 | 33(km)                             | \$20.79  |
| Legislature t  | o Swartz Bay.                      |          |
| March 06, 2025 | 33(km)                             | \$20.79  |
| Tsawwasser     | n to CO.                           |          |
| March 02, 2025 | Dinner Only - Victoria             | \$36.00  |
| March 02, 2025 | Ferry                              | \$106.50 |
| Tsawwasser     | n to Swartz Bay.                   |          |
| March 03, 2025 | MLA Per Diem - Victoria            | \$61.00  |
| March 04, 2025 | Breakfast & Lunch Only-Victoria    | \$39.50  |
| March 05, 2025 | Breakfast and Dinner Only-Victoria | \$48.50  |
| March 06, 2025 | Ferry                              | \$106.50 |
| Swartz Bay     | to Tsawwassen.                     |          |
| March 06, 2025 | Lunch Only - Victoria              | \$27.00  |
|                |                                    |          |