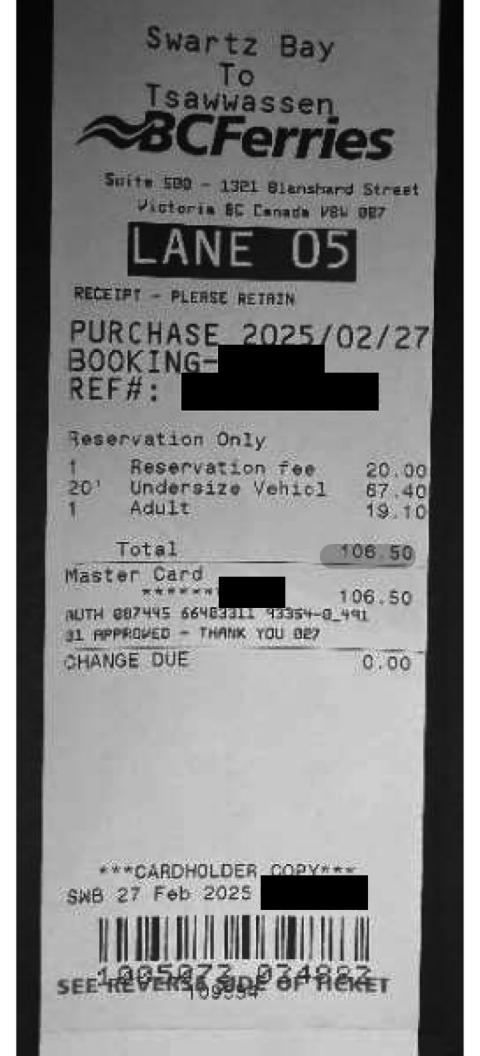

| Date           | Expenses                       | Amount   |
|----------------|--------------------------------|----------|
| March 03, 2025 | Ferry                          | \$99.85  |
| Tsawwasse      | n to Swartz Bay.               |          |
| March 03, 2025 | Hotel Victoria - With Receipts | \$369.29 |
| March 04, 2025 | Ferry                          | \$49.00  |
| Swartz Bay     | to Tsawwassen.                 |          |

#### Fare type: Prepaid

Ferry: Coastal Inspiration

| Far              | Fare Information                             |         |  |
|------------------|----------------------------------------------|---------|--|
| Und              | ťt. (6.10 m)<br>ler height<br>senger<br>icle | \$80.75 |  |
| 1x 12+           | years                                        | \$19.10 |  |
| Tot              | al                                           | \$99.85 |  |
| Am               | ount paid                                    | \$99.85 |  |
| Due at<br>termin | -                                            | \$0.00  |  |