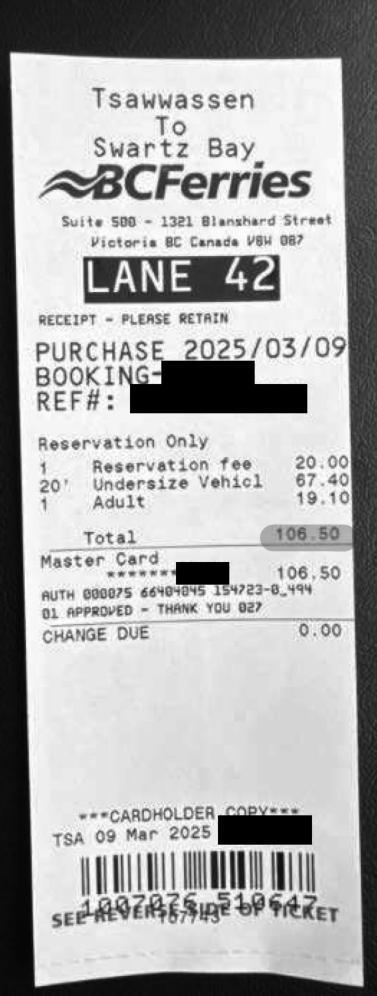

certified the be paid is correct, and is in accordance with appropriate statute or other authority for payment

Page: 1

Claim Number: 54163 MLA Name: Sunner, Jessie VM137374 RWR Claim Date: March 09, 2025 Constituency: Surrey - Newton Type Of Trip: MLA Travel Prepared By: Claimant Type: Member of Legislative Assembly Travel From: Surrey Travel To: Victoria Trip Details: MLA travel for session.

| Date                         | Expenses                           |               | Amount   |
|------------------------------|------------------------------------|---------------|----------|
| March 09, 2025<br>CO to Tsaw | 33(km)<br>wassen.                  |               | \$20.79  |
|                              |                                    |               |          |
| March 09, 2025               | 33(km)                             |               | \$20.79  |
| Swartz Bay                   | to legislature.                    |               |          |
| March 13, 2025               | 33(km)                             |               | \$20.79  |
| Legislature                  | to Swartz Bay.                     |               |          |
| March 13, 2025               | 33(km)                             |               | \$20.79  |
| Tsawwasse                    | n to home.                         |               |          |
| March 09, 2025               | Dinner Only - Victoria             |               | \$36.00  |
| March 09, 2025               | Ferry                              |               | \$106.50 |
| March 10, 2025               | Dinner Only - Victoria             |               | \$36.00  |
| March 11, 2025               | Breakfast and Dinner Only-Victoria |               | \$48.50  |
| March 12, 2025               | Breakfast Only - Victoria          |               | \$27.00  |
| March 13, 2025               | Breakfast Only - Victoria          |               | \$27.00  |
| March 13, 2025               | Ferry                              |               | \$106.50 |
|                              |                                    | Total Payable | \$470.66 |