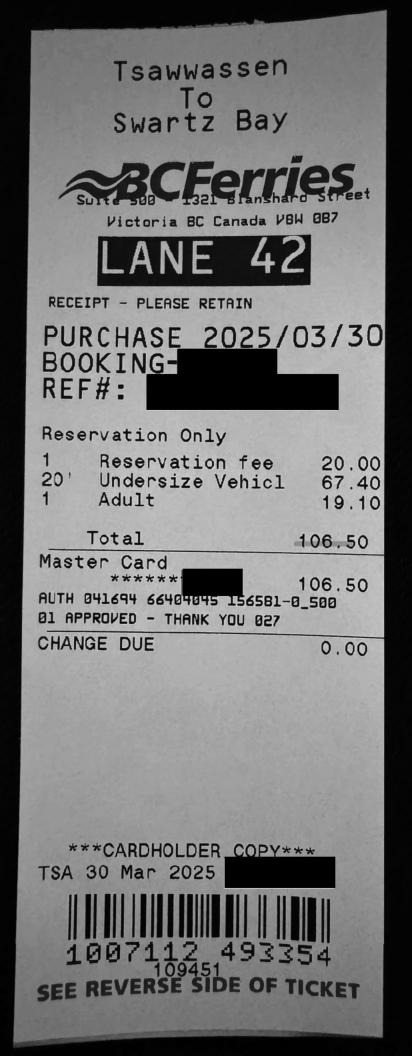

## Members Of The Legislative Assembly Travel Claim Form

Claim Number: 54416 **MLA Name:** Sunner, Jessie VM137374 RWR Claim Date: March 30, 2025 Constituency: Surrey - Newton Type Of Trip: MLA Travel Prepared By: Claimant Type: Member of Legislative Assembly **Travel From:** Surrey Travel To: Victoria Trip Details: MLA travel for session.

| Date           | Expenses                           | Amount   |
|----------------|------------------------------------|----------|
| March 30, 2025 | 33(km)                             | \$20.79  |
| CO to Tsaw     | wassen.                            |          |
| March 30, 2025 | 33(km)                             | \$20.79  |
|                | to legislature.                    |          |
| March 30, 2025 | Dinner Only - Victoria             | \$36.00  |
| March 30, 2025 | Ferry                              | \$106.50 |
| March 31, 2025 | Breakfast and Dinner Only-Victoria | \$48.50  |