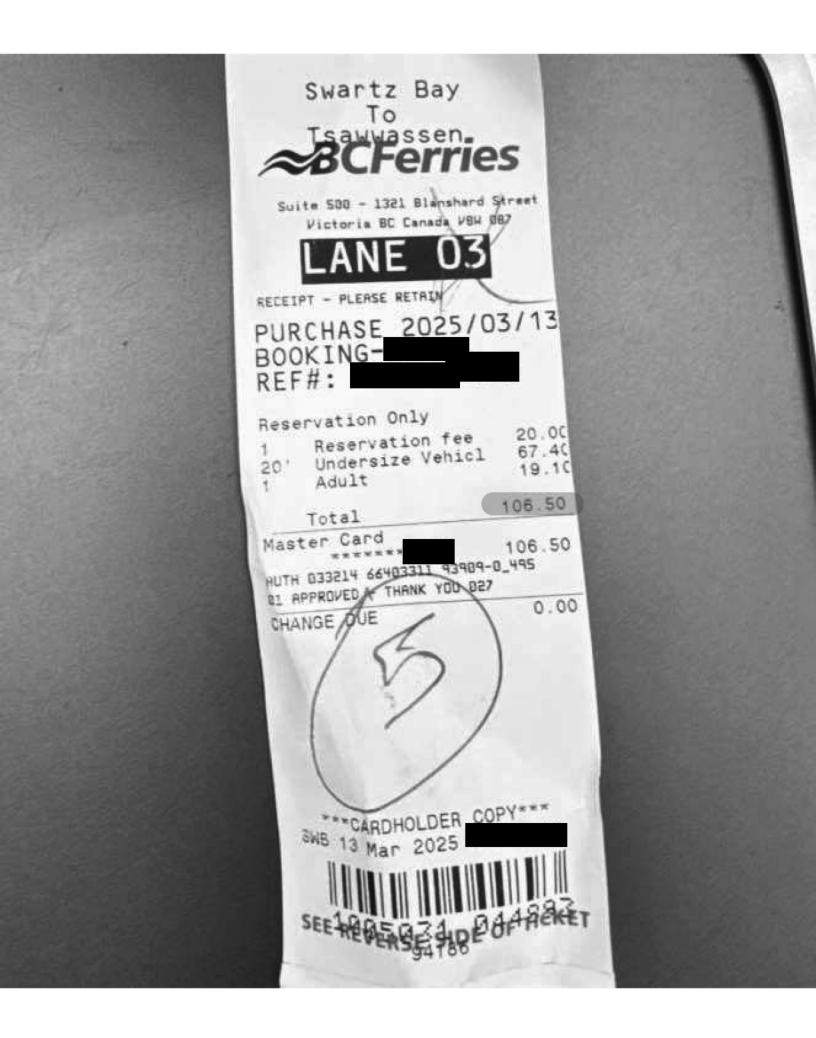

| Date                         | Expenses                           |               | Amount   |
|------------------------------|------------------------------------|---------------|----------|
| March 09, 2025<br>CO to Tsaw | 33(km)<br>wassen.                  |               | \$20.79  |
|                              |                                    |               |          |
| March 09, 2025               | 33(km)                             |               | \$20.79  |
| Swartz Bay                   | to legislature.                    |               |          |
| March 13, 2025               | 33(km)                             |               | \$20.79  |
| Legislature                  | to Swartz Bay.                     |               |          |
| March 13, 2025               | 33(km)                             |               | \$20.79  |
| Tsawwasse                    | n to home.                         |               |          |
| March 09, 2025               | Dinner Only - Victoria             |               | \$36.00  |
| March 09, 2025               | Ferry                              |               | \$106.50 |
| March 10, 2025               | Dinner Only - Victoria             |               | \$36.00  |
| March 11, 2025               | Breakfast and Dinner Only-Victoria |               | \$48.50  |
| March 12, 2025               | Breakfast Only - Victoria          |               | \$27.00  |
| March 13, 2025               | Breakfast Only - Victoria          |               | \$27.00  |
| March 13, 2025               | Ferry                              |               | \$106.50 |
|                              |                                    | Total Payable | \$470.66 |