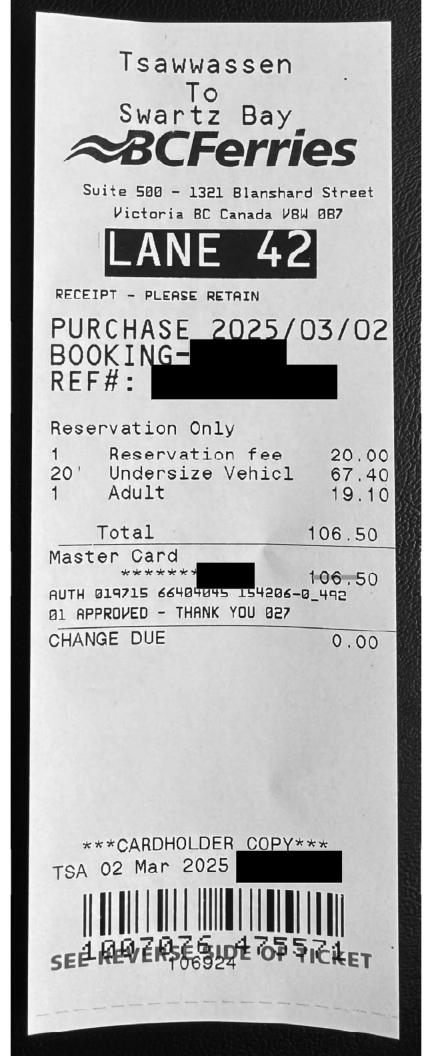

| Date           | Expenses                           | Amount   |
|----------------|------------------------------------|----------|
| March 02, 2025 | 33(km)                             | \$20.79  |
| CO to Tsaw     | wassen.                            |          |
| March 02, 2025 | 33(km)                             | \$20.79  |
| Swartz Bay     | to legislature.                    |          |
| March 06, 2025 | 33(km)                             | \$20.79  |
| Legislature t  | o Swartz Bay.                      |          |
| March 06, 2025 | 33(km)                             | \$20.79  |
| Tsawwasser     | n to CO.                           |          |
| March 02, 2025 | Dinner Only - Victoria             | \$36.00  |
| March 02, 2025 | Ferry                              | \$106.50 |
| Tsawwasser     | n to Swartz Bay.                   |          |
| March 03, 2025 | MLA Per Diem - Victoria            | \$61.00  |
| March 04, 2025 | Breakfast & Lunch Only-Victoria    | \$39.50  |
| March 05, 2025 | Breakfast and Dinner Only-Victoria | \$48.50  |
| March 06, 2025 | Ferry                              | \$106.50 |
| Swartz Bay     | to Tsawwassen.                     |          |
| March 06, 2025 | Lunch Only - Victoria              | \$27.00  |
|                |                                    |          |