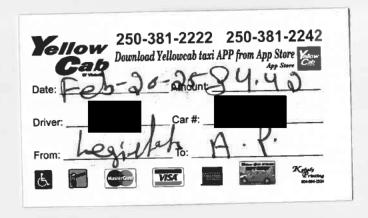

PIN VERIFIED

Date: 21 FCR 2024 Amount: \$81.24

Driver: Car #:

From: LEGISLATIVE BLOZIO: A1P for App Store

Car #:

Car #:

Page: 1

Claim Number: 54131