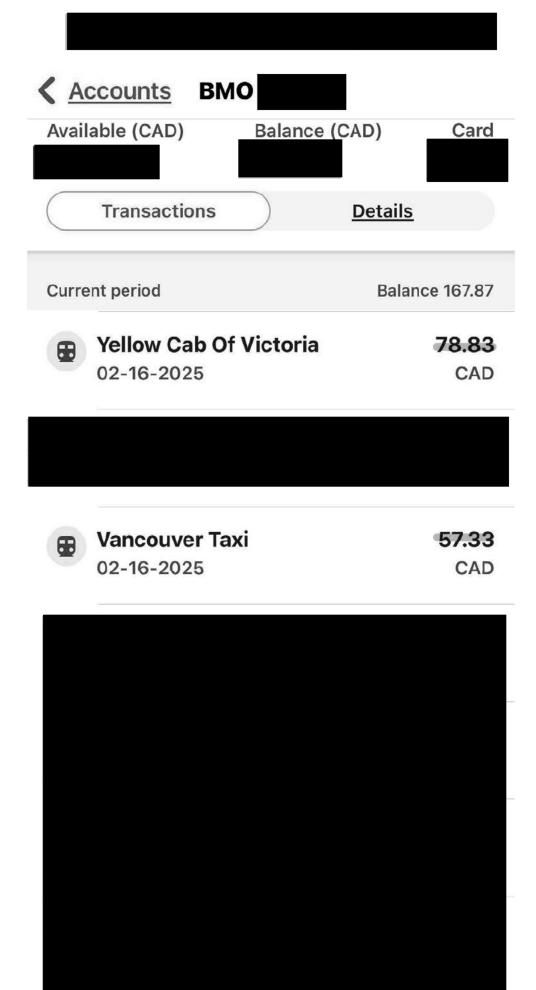

Trip Details: Travelled to Vancouver to attend the Invictus Games

| Date                               | Expenses                                | Amount   |
|------------------------------------|-----------------------------------------|----------|
| February 15, 2025<br>Harbour Air - | Airfare<br>Victoria-Vancouver           | \$276.00 |
| February 15, 2025                  | Dinner Only                             | \$36.00  |
| February 15, 2025<br>Vancouver Ta  | Taxi<br>axi - YVR to                    | \$57.33  |
| February 16, 2025<br>Harbour Air - | Airfare<br>Vancouver-Victoria           | \$249.00 |
| February 16, 2025                  | Breakfast only                          | \$27.00  |
| February 16, 2025<br>Yellow Cab o  | Taxi<br>f Victoria - YYJ to Legislature | \$78.83  |