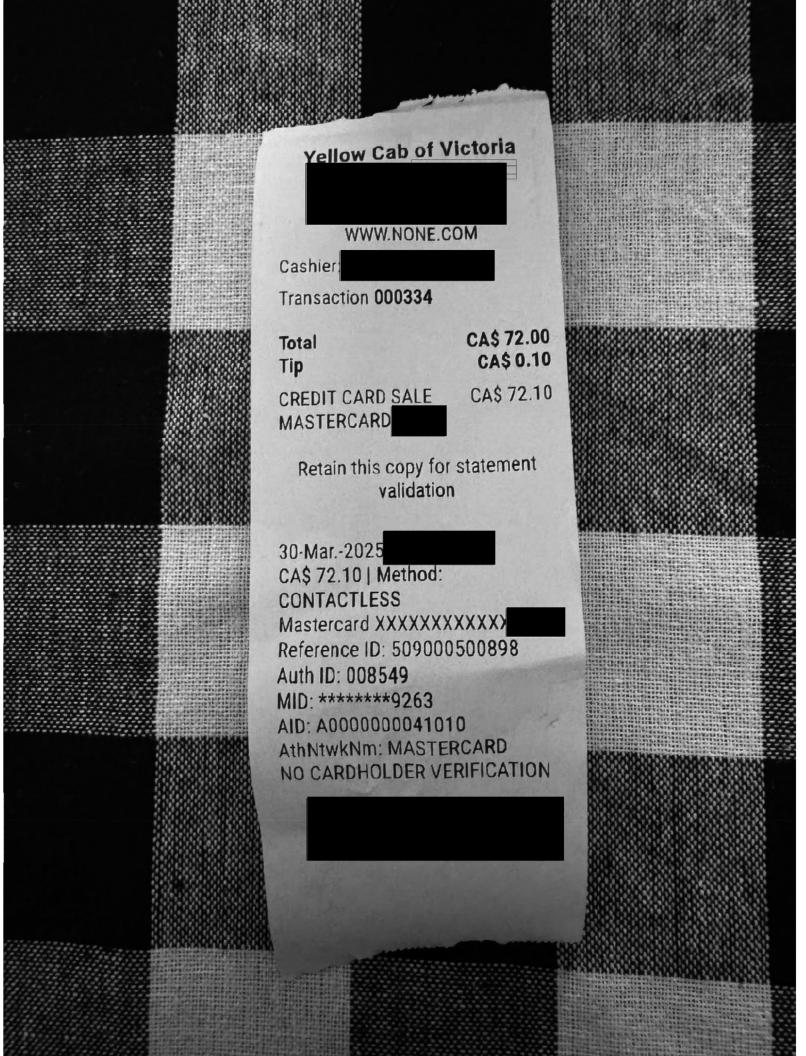

Trip Details: Travel for Session

| Date                           | Expenses                              |               | Amount   |
|--------------------------------|---------------------------------------|---------------|----------|
| March 30, 2025<br>Fruitvale to | 375(km)<br>Kelowna for Flight         |               | \$236.25 |
| March 30, 2025<br>Pacific Coa  | Airfare<br>stal - Kelowna to Victoria |               | \$333.75 |
| March 30, 2025                 | Dinner Only - Victoria                |               | \$36.00  |
| March 30, 2025<br>Yellow Cab   | Taxi<br>- Airport to Apartment        |               | \$72.00  |
| March 31, 2025                 | Dinner Only - Victoria                |               | \$36.00  |
|                                | S                                     | Total Payable | \$714.00 |

Date 02 Apr 2025 Signature

certified that the amount to be paid is corruet, and is in accordance with appropriate statute or other authority for payment

ACCOUNTS OFFICE USE ONLY

Organization Code Account Code