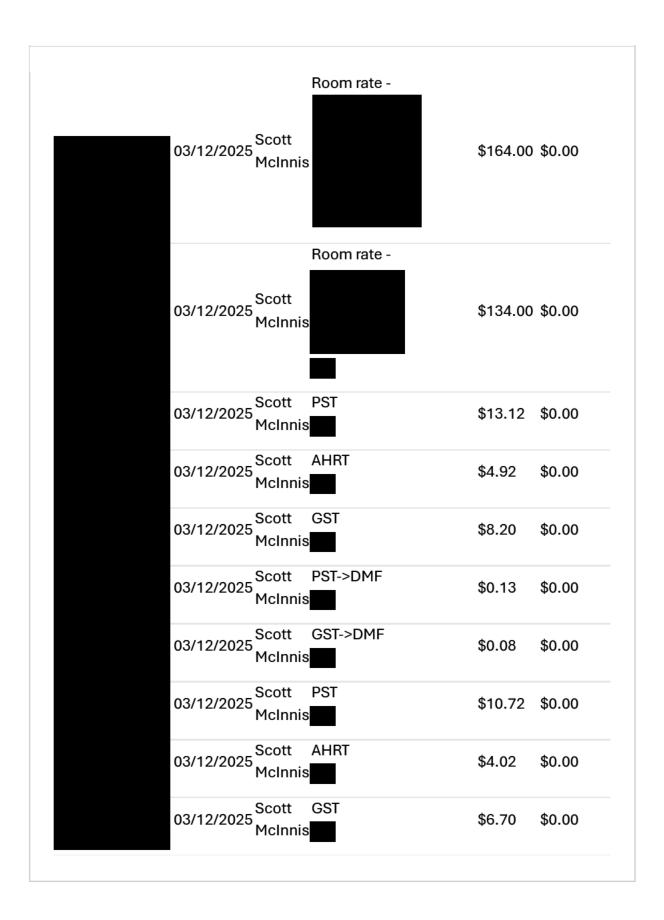

| Claim Number:                          | 53542                                                                                                                                                                                                                                                                                                                                                                                                                                                                                                                                                                                                                                                                                                                                                                                                                                                                                                                                                                                                                                                                                                                                                                                                                                                                                                                                                                                                                                                                                                                                                                                                                                                                                                                                                                                                                                                                                                                                                                                                                                                                                                                             |                           |                  |           |
|----------------------------------------|-----------------------------------------------------------------------------------------------------------------------------------------------------------------------------------------------------------------------------------------------------------------------------------------------------------------------------------------------------------------------------------------------------------------------------------------------------------------------------------------------------------------------------------------------------------------------------------------------------------------------------------------------------------------------------------------------------------------------------------------------------------------------------------------------------------------------------------------------------------------------------------------------------------------------------------------------------------------------------------------------------------------------------------------------------------------------------------------------------------------------------------------------------------------------------------------------------------------------------------------------------------------------------------------------------------------------------------------------------------------------------------------------------------------------------------------------------------------------------------------------------------------------------------------------------------------------------------------------------------------------------------------------------------------------------------------------------------------------------------------------------------------------------------------------------------------------------------------------------------------------------------------------------------------------------------------------------------------------------------------------------------------------------------------------------------------------------------------------------------------------------------|---------------------------|------------------|-----------|
| MLA Name:                              | McInnis, Scott VM137368 H                                                                                                                                                                                                                                                                                                                                                                                                                                                                                                                                                                                                                                                                                                                                                                                                                                                                                                                                                                                                                                                                                                                                                                                                                                                                                                                                                                                                                                                                                                                                                                                                                                                                                                                                                                                                                                                                                                                                                                                                                                                                                                         | WR Claim Date:            | January 06, 2025 |           |
| Constituency:                          | Columbia River-Revelstoke                                                                                                                                                                                                                                                                                                                                                                                                                                                                                                                                                                                                                                                                                                                                                                                                                                                                                                                                                                                                                                                                                                                                                                                                                                                                                                                                                                                                                                                                                                                                                                                                                                                                                                                                                                                                                                                                                                                                                                                                                                                                                                         |                           |                  |           |
| Type Of Trip:                          | MLA Travel                                                                                                                                                                                                                                                                                                                                                                                                                                                                                                                                                                                                                                                                                                                                                                                                                                                                                                                                                                                                                                                                                                                                                                                                                                                                                                                                                                                                                                                                                                                                                                                                                                                                                                                                                                                                                                                                                                                                                                                                                                                                                                                        |                           |                  |           |
| Prepared By:                           |                                                                                                                                                                                                                                                                                                                                                                                                                                                                                                                                                                                                                                                                                                                                                                                                                                                                                                                                                                                                                                                                                                                                                                                                                                                                                                                                                                                                                                                                                                                                                                                                                                                                                                                                                                                                                                                                                                                                                                                                                                                                                                                                   |                           |                  |           |
| Claimant Type:                         | Member of Legislative Asser                                                                                                                                                                                                                                                                                                                                                                                                                                                                                                                                                                                                                                                                                                                                                                                                                                                                                                                                                                                                                                                                                                                                                                                                                                                                                                                                                                                                                                                                                                                                                                                                                                                                                                                                                                                                                                                                                                                                                                                                                                                                                                       | nbly                      |                  |           |
| Travel From:                           | Cranbrook                                                                                                                                                                                                                                                                                                                                                                                                                                                                                                                                                                                                                                                                                                                                                                                                                                                                                                                                                                                                                                                                                                                                                                                                                                                                                                                                                                                                                                                                                                                                                                                                                                                                                                                                                                                                                                                                                                                                                                                                                                                                                                                         | Travel To:                | Victoria         |           |
| Trip Details:                          | **Future Flights for MLA trav<br>(Ref:<br>(Ref:)                                                                                                                                                                                                                                                                                                                                                                                                                                                                                                                                                                                                                                                                                                                                                                                                                                                                                                                                                                                                                                                                                                                                                                                                                                                                                                                                                                                                                                                                                                                                                                                                                                                                                                                                                                                                                                                                                                                                                                                                                                                                                  | el for the sitting of the | Legislature.     |           |
| Date                                   | Expenses                                                                                                                                                                                                                                                                                                                                                                                                                                                                                                                                                                                                                                                                                                                                                                                                                                                                                                                                                                                                                                                                                                                                                                                                                                                                                                                                                                                                                                                                                                                                                                                                                                                                                                                                                                                                                                                                                                                                                                                                                                                                                                                          |                           |                  | Amount    |
| January 06, 2025<br>**Future           | Airfare - oneway<br>Flight (Ref: <b>Aurona)</b> ) Mar 3<br>Van to Victoria (return flight o                                                                                                                                                                                                                                                                                                                                                                                                                                                                                                                                                                                                                                                                                                                                                                                                                                                                                                                                                                                                                                                                                                                                                                                                                                                                                                                                                                                                                                                                                                                                                                                                                                                                                                                                                                                                                                                                                                                                                                                                                                       |                           | to Van,          | \$551.72  |
| January 06, 2025<br>**Future<br>Feb 17 | airfare - round trip<br>Flight (Ref: The second | Van to Victoria           |                  | \$1204.23 |
| January 06, 2025<br>**Future<br>Mar 2  | airfare - round trip<br>Flight (Ref:<br>Cranbrook to Van,                                                                                                                                                                                                                                                                                                                                                                                                                                                                                                                                                                                                                                                                                                                                                                                                                                                                                                                                                                                                                                                                                                                                                                                                                                                                                                                                                                                                                                                                                                                                                                                                                                                                                                                                                                                                                                                                                                                                                                                                                                                                         | Van to Victoria           |                  | \$764.28  |
| January 06, 2025<br>**Future<br>Mar 9  | Flight (Ref: Cranbrook to Van,                                                                                                                                                                                                                                                                                                                                                                                                                                                                                                                                                                                                                                                                                                                                                                                                                                                                                                                                                                                                                                                                                                                                                                                                                                                                                                                                                                                                                                                                                                                                                                                                                                                                                                                                                                                                                                                                                                                                                                                                                                                                                                    | Van to Victoria           |                  | \$951.18  |
|                                        | _                                                                                                                                                                                                                                                                                                                                                                                                                                                                                                                                                                                                                                                                                                                                                                                                                                                                                                                                                                                                                                                                                                                                                                                                                                                                                                                                                                                                                                                                                                                                                                                                                                                                                                                                                                                                                                                                                                                                                                                                                                                                                                                                 | То                        | tal Payable      | \$3471.41 |
| Date06 Jan                             | 2025Sign                                                                                                                                                                                                                                                                                                                                                                                                                                                                                                                                                                                                                                                                                                                                                                                                                                                                                                                                                                                                                                                                                                                                                                                                                                                                                                                                                                                                                                                                                                                                                                                                                                                                                                                                                                                                                                                                                                                                                                                                                                                                                                                          | ature                     |                  |           |