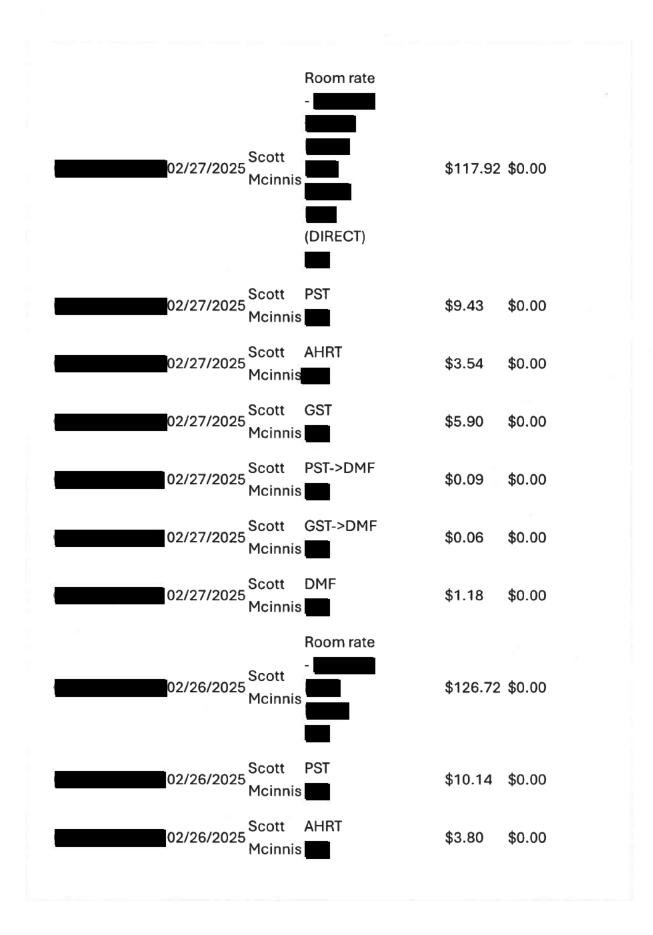

-----------------------------------------------|-------------------|
| Scott Mcinn<br>In-House      | is                                       |                                                 |                   |
|                              |                                          |                                                 |                   |
|                              |                                          | Street Address<br>City<br>Province / State B    | ritish Columbia   |
| Email <b>Phone</b>           |                                          | City                                            |                   |
|                              | Date/Time Name                           | City<br>Province / State B<br>Postal / ZIP Code |                   |



| 02/26/2025 | Scott<br>Mcinnis | GST                                     | \$6.34   | \$0.00 |
|------------|------------------|-----------------------------------------|----------|--------|
| 02/26/2025 | Scott<br>Mcinnis | PST->DMF                                | \$0.10   | \$0.00 |
| 02/26/2025 | Scott<br>Mcinnis | GST->DMF                                | \$0.06   | \$0.00 |
| 02/26/2025 | Scott<br>Mcinnis | DMF                                     | \$1.27   | \$0.00 |
| 02/25/2025 | Scott<br>Mcinnis | Room rate<br>- Internet<br>KING<br>ROOM | \$126.72 | \$0.00 |
| 02/25/2025 | r ionnia         |                                         | \$10.14  | \$0.00 |
| 02/25/2025 | Scott<br>Mcinnis | AHRT                                    | \$3.80   | \$0.00 |
| 02/25/2025 | Scott<br>Mcinni