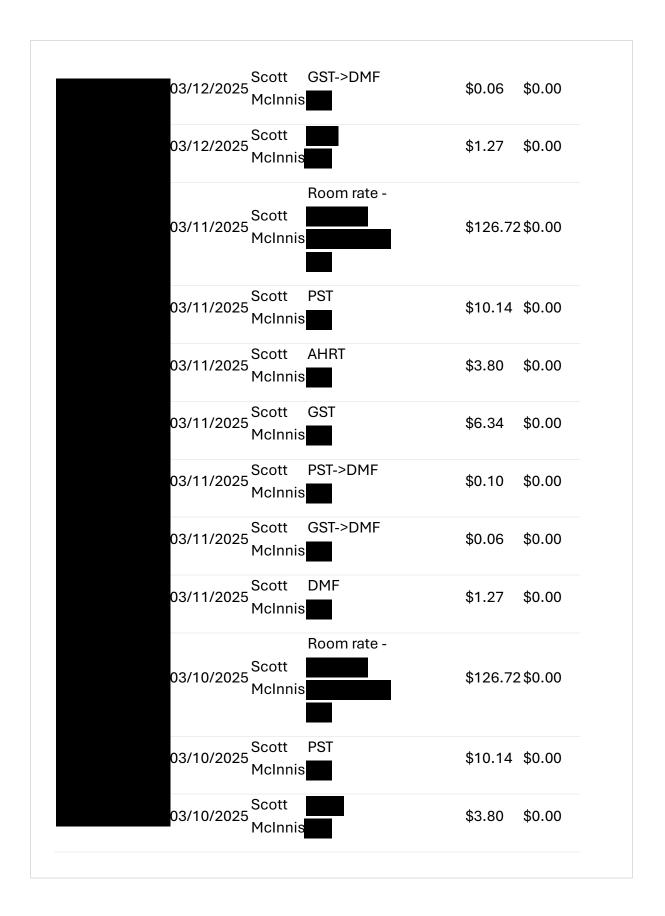

nada                      |                |
| Youth                                                 | \$59.25        |
| Adult (\$59.25 x2)                                    | \$118.50       |
| Goods and Services Tax - Canada -<br>100092287 RT0001 |                |
| Youth                                                 | \$18.92        |
| Adult (\$18.92 x2)                                    | \$37.84        |
| Air Travellers Security Charge - Canada               |                |
| Taxes, Fees and Charges                               |                |
| Youth                                                 | \$32.00        |
| Adult (\$32.00 x2)                                    | \$64.00        |
| Carrier surcharges                                    |                |







| 03/10/2025 | Scott<br>McInnis | GST                                 | \$6.34        | \$0.00        |
|------------|------------------|-------------------------------------|---------------|---------------|
| 03/10/2025 | Scott<br>McInnis | PST->DMF                            | \$0.10        | \$0.00        |
| 03/10/2025 | Scott<br>McInnis | GST->DMF                            | \$0.06        | \$0.00        |
| 03/10/2025 | Scott<br>McInnis | DMF                                 | \$1.27        | \$0.00        |
| 03/09/2025 | Scott<br>McInnis | Room rate -<br>CLASSIC<br>KING ROOM | \$126.72      | \$0.00        |
| 03/09/2025 | Scott<br>McInnis | PST                                 | \$10.14       | \$0.00        |
| 03/09/2025 | Scott<br>McInnis | AHRT