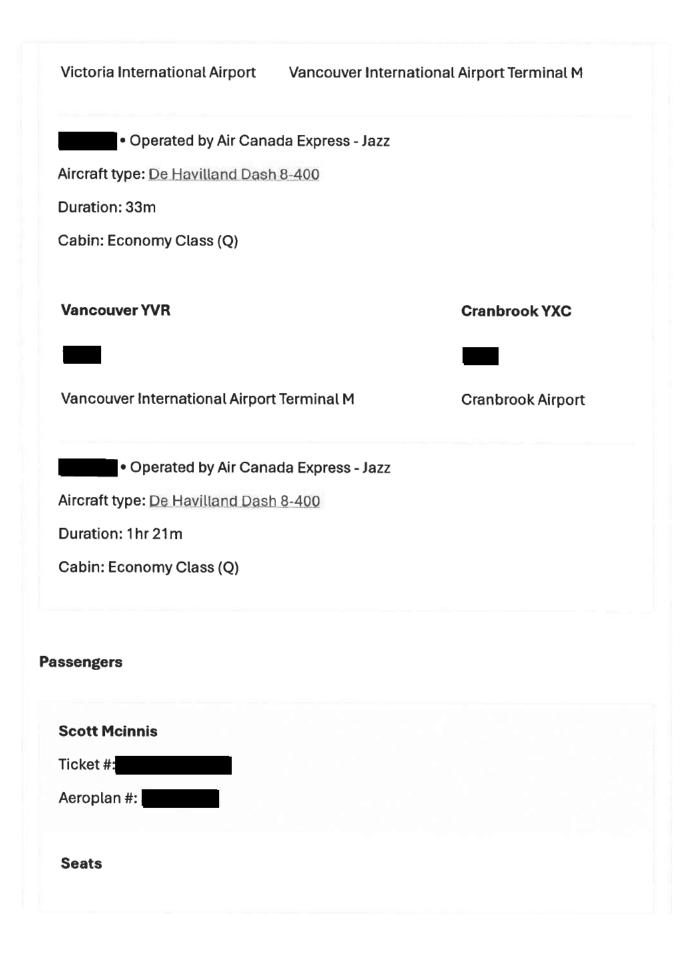

| Victoria International Airport Vand            | couver International Airport Terminal M |
|------------------------------------------------|-----------------------------------------|
| <ul> <li>Operated by Air Canada Exp</li> </ul> | ress - Jazz                             |
| Aircraft type: De Havilland Dash 8-400         |                                         |
| Duration: 32m                                  |                                         |
| Cabin: Economy Class (L)                       |                                         |
| Vancouver YVR                                  | Cranbrook YXC                           |
|                                                |                                         |
| Vancouver International Airport Termin         | nal M Cranbrook Airport                 |
| Operated by Air Canada Exp                     | ress - Jazz                             |
| Aircraft type: De Havilland Dash 8-400         |                                         |
| Duration: 1hr 21m                              |                                         |
| Cabin: Economy Class (L)                       |                                         |
| ssengers                                       |                                         |
| Scott Mcinnis                                  |                                         |
| Ticket #:                                      |                                         |
| Aeroplan #:                                    |                                         |

| Victoria International Airport           | Vancouver International A | Airport Terminal M |
|------------------------------------------|---------------------------|--------------------|
| <ul> <li>Operated by Air Cana</li> </ul> | da Express - Jazz         |                    |
| Aircraft type: De Havilland Dash         | 8-400                     |                    |
| Duration: 33m                            |                           |                    |
| Cabin: Economy Class (K)                 |                           |                    |
| Vancouver YVR                            |                           | Cranbrook YXC      |
| Vancouver International Airport          | Terminal M                | Cranbrook Airport  |
| Operated by Air Cana                     | da Express - Jazz         |                    |
| Aircraft type: De Havilland Dash         | 8-400                     |                    |
| Duration: 1hr 21m                        |                           |                    |
| Cabin: Economy Class (K)                 |                           |                    |
| ssengers                                 |                           |                    |
| Scott Mcinnis                            |                           |                    |
| Ticket #:                                |                           |                    |
| Aeroplan #:                              |                           |                    |