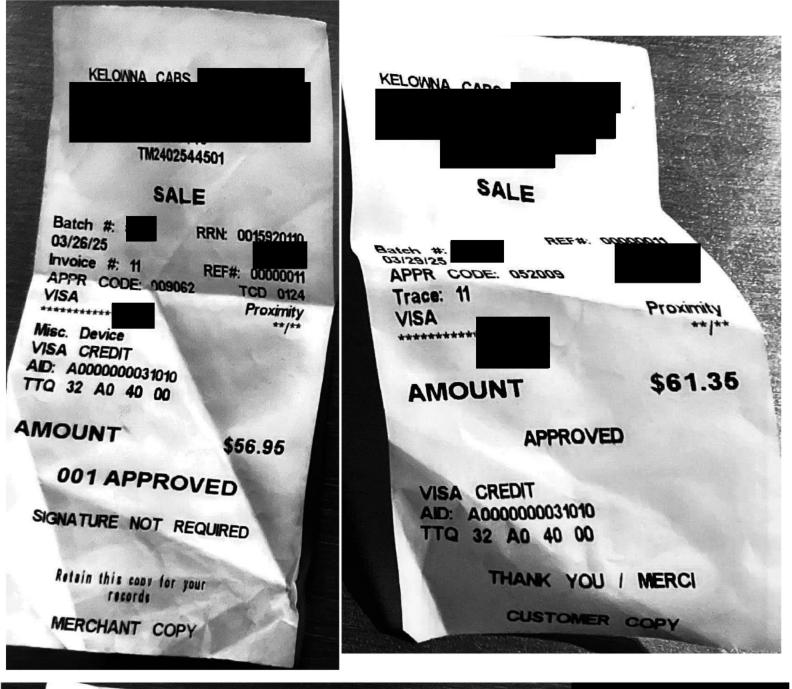

### Flights

Departure • Sun 02 Mar, 2025

Economy Flex

Cranbrook YXC

Vancouver YVR

| Cranbrook Airport               | Vancouver Internatio    | nal Airport Terminal M         |
|---------------------------------|-------------------------|--------------------------------|
| Operated by                     | Air Canada Express - Ja | ZZ                             |
| Aircraft type: De Havilla       | and Dash 8-400          |                                |
| Duration: 1hr 29m               |                         |                                |
| Cabin: Economy Class            | (L)                     |                                |
| Vancouver YVR                   |                         | Victoria YYJ                   |
| Vancouver Internation           | al Airport Terminal M   | Victoria International Airport |
| Operated by                     | Air Canada Express - Ja | ZZ                             |
| Aircraft type: De Havilla       | and Dash 8-400          |                                |
| Duration: 30m                   |                         |                                |
| Cabin: Economy Class            | (L)                     |                                |
| <b>Return •</b> Fri 07 Mar, 202 | 25                      |                                |
| Economy Flex                    |                         |                                |
|                                 |                         |                                |