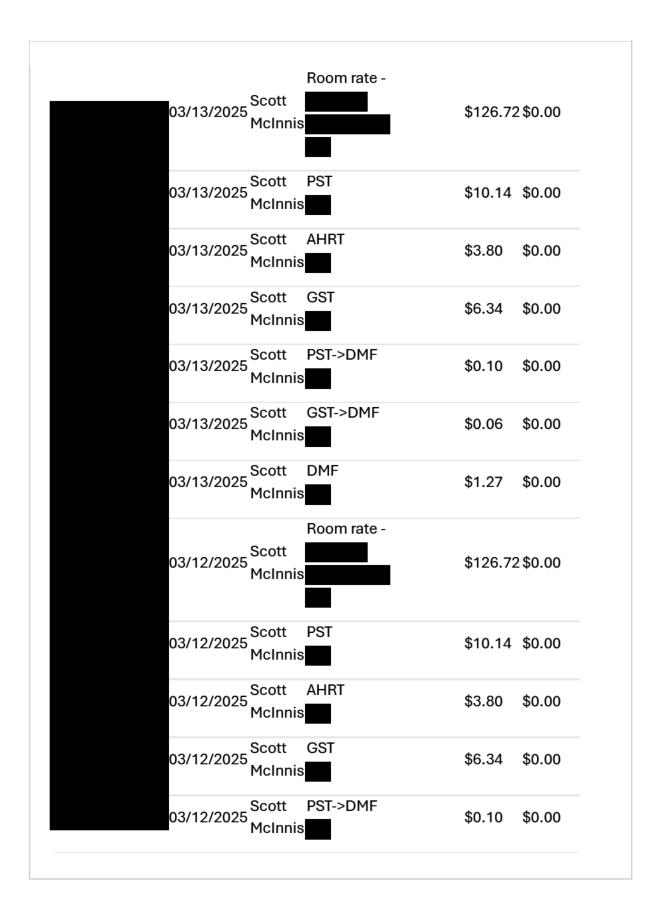

Canada                      |                |
| Youth                                                 | \$59.25        |
| Adult (\$59.25 x2)                                    | \$118.50       |
| Goods and Services Tax - Canada -<br>100092287 RT0001 |                |
| Youth                                                 | \$18.92        |
| Adult (\$18.92 x2)                                    | \$37.84        |
| Air Travellers Security Charge - Canada               |                |
| Taxes, Fees and Charges                               |                |
| Youth                                                 | \$32.00        |
| Adult (\$32.00 x2)                                    | \$64.00        |
| Carrier surcharges                                    |                |







| 03/10/2025 | Scott<br>McInnis | GST                                 | \$6.34        | \$0.00        |
|------------|------------------|-------------------------------------|---------------|---------------|
| 03/10/2025 | Scott<br>McInnis | PST->DMF                            | \$0.10        | \$0.00        |
| 03/10/2025 | Scott<br>McInnis | GST->DMF                            | \$0.06        | \$0.00        |
| 03/10/2025 | Scott<br>McInnis | DMF                                 | \$1.27        | \$0.00        |
| 03/09/2025 | Scott<br>McInnis | Room rate -<br>CLASSIC<br>KING ROOM | \$126.72      | \$0.00        |
| 03/09/2025 | Scott<br>McInnis | PST                                 | \$10.14       | \$0.00        |
| 03/09/2025 | Scott<br>McInnis | AHRT