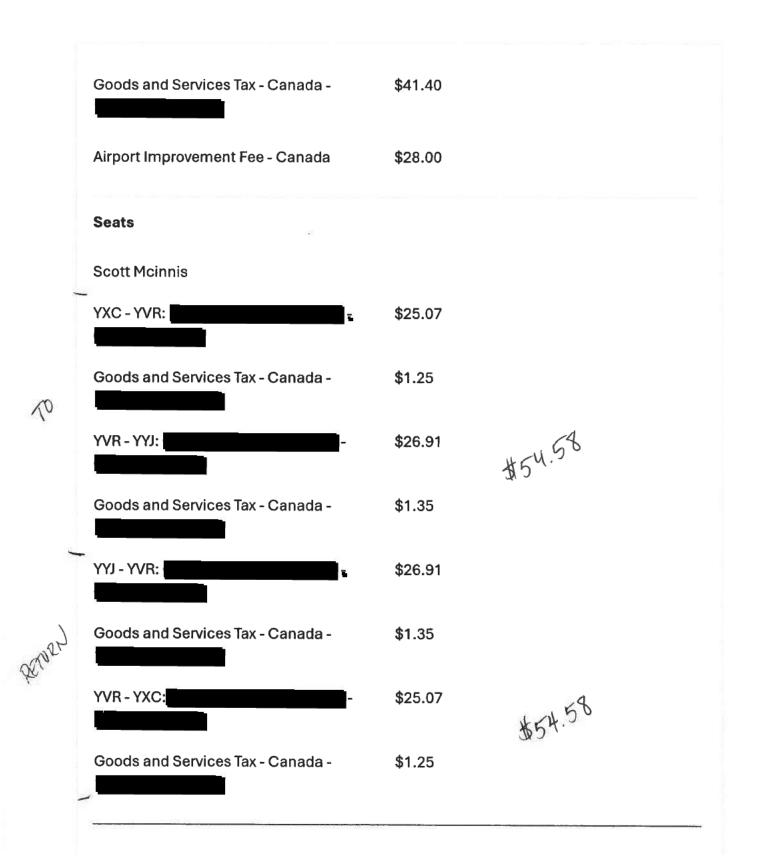

| Seats                                   |              |
|-----------------------------------------|--------------|
| YXC → YVR                               |              |
| YVR → YYJ                               |              |
|                                         |              |
| YYJ → YVR                               |              |
| YVR → YXC                               |              |
|                                         |              |
| Purchase Summary                        |              |
|                                         |              |
| VISA ••••                               | CAD \$978.48 |
|                                         |              |
| 1 Adult                                 |              |
| Air transportation charges              |              |
| Base fare - departure                   | \$434.00     |
| Base fare - return                      | \$315.00     |
| Carrier surcharges                      | \$32.00      |
| 0                                       | ,            |
| Taxes, Fees and Charges                 |              |
| Air Travellers Security Charge - Canada | \$18.92      |

| Grand total                       | CAD \$1,204.23 |
|-----------------------------------|----------------|
| Goods and Services Tax - Canada - | \$1.25         |
| YVR - YXC:                        | \$25.07        |
| Goods and Services Tax - Canada - | \$1.35         |
| YYJ - YVR:                        | \$26.91        |
| Goods and Services Tax - Canada - | \$1.35         |
| YVR - YYJ:                        | \$26.91        |
| Goods and Services Tax - Canada - | \$1.25         |
| YXC - YVR:                        | \$25.07        |
| Scott Mcinnis                     |                |
| Seats                             |                |
| Airport Improvement Fee - Canada  | \$28.00        |
|                                   |                |