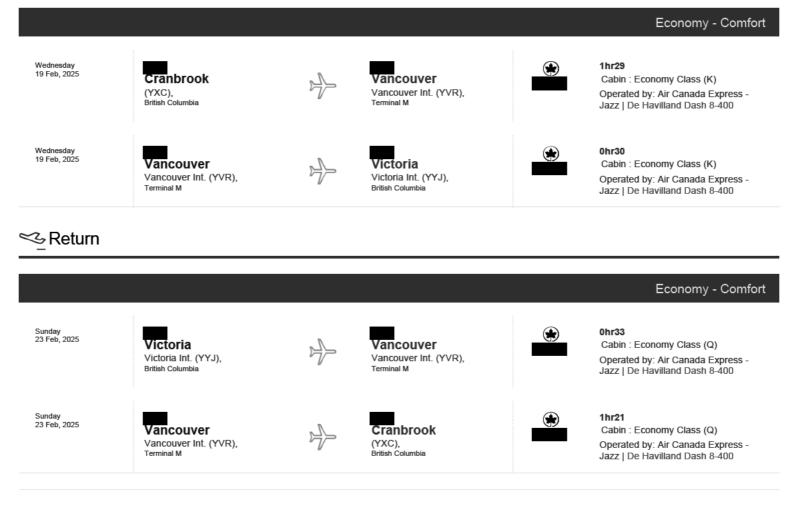

### Flights

Departure • Mon 17 Feb, 2025

**Economy Flex** 

Cranbrook YXC

Vancouver YVR

| <ul> <li>Operated by Air Canada Express - Jazz</li> <li>Aircraft type: De Havilland Dash 8-400</li> <li>Duration: 1hr 29m</li> <li>Cabin: Economy Class (W)</li> </ul> Vancouver YVR <ul> <li>Victoria YYJ</li> <li>Vancouver International Airport Terminal M</li> <li>Operated by Air Canada Express - Jazz</li> <li>Aircraft type: De Havilland Dash 8-400</li> <li>Ouration: 30m</li> <li>Cabin: Economy Class (W)</li> </ul> Return • Fri 28 Feb, 2025 Economy Flex                                                                                                                                                                                                                                                                                                                                                                                                                                                                                                                                                                                                                                                                                                                                                                                                                                                                                                                                                                                                                                                                                                                                                                                                                                                                                                                                                                                                                                                                                                                                                                                                            |                                 |                           |                                |
|-------------------------------------------------------------------------------------------------------------------------------------------------------------------------------------------------------------------------------------------------------------------------------------------------------------------------------------------------------------------------------------------------------------------------------------------------------------------------------------------------------------------------------------------------------------------------------------------------------------------------------------------------------------------------------------------------------------------------------------------------------------------------------------------------------------------------------------------------------------------------------------------------------------------------------------------------------------------------------------------------------------------------------------------------------------------------------------------------------------------------------------------------------------------------------------------------------------------------------------------------------------------------------------------------------------------------------------------------------------------------------------------------------------------------------------------------------------------------------------------------------------------------------------------------------------------------------------------------------------------------------------------------------------------------------------------------------------------------------------------------------------------------------------------------------------------------------------------------------------------------------------------------------------------------------------------------------------------------------------------------------------------------------------------------------------------------------------|---------------------------------|---------------------------|--------------------------------|
| Aircraft type: De Havilland Dash 8-400<br>Duration: 1hr 29m<br>Cabin: Economy Class (W)<br>Vancouver YVR Victoria YYJ<br>Mancouver International Airport Terminal M Victoria International Airport<br>• Operated by Air Canada Express - Jazz<br>Aircraft type: De Havilland Dash 8-400<br>Duration: 30m<br>Cabin: Economy Class (W)<br>Return • Fri 28 Feb, 2025<br>Economy Flex                                                                                                                                                                                                                                                                                                                                                                                                                                                                                                                                                                                                                                                                                                                                                                                                                                                                                                                                                                                                                                                                                                                                                                                                                                                                                                                                                                                                                                                                                                                                                                                                                                                                                                   | Cranbrook Airport               | Vancouver Internation     | nal Airport Terminal M         |
| Cabin: Economy Class (W) Vancouver YVR Victoria YYJ Vancouver International Airport Terminal M Vancouver International Airport Terminal M Operated by Air Canada Express - Jazz Aircraft type: De Havilland Dash 8-400 Duration: 30m Cabin: Economy Class (W) Return • Fri 28 Feb, 2025 Economy Flex                                                                                                                                                                                                                                                                                                                                                                                                                                                                                                                                                                                                                                                                                                                                                                                                                                                                                                                                                                                                                                                                                                                                                                                                                                                                                                                                                                                                                                                                                                                                                                                                                                                                                                                                                                                | <ul> <li>Operated by</li> </ul> | Air Canada Express - Ja   | ZZ                             |
| Vancouver YVRVictoria YYJImage: State of the state of | Aircraft type: De Havill        | and Dash 8-400            |                                |
| Vancouver International Airport Terminal M   Victoria International Airport   • Operated by Air Canada Express - Jazz   Aircraft type: De Havilland Dash 8-400   Duration: 30m   Cabin: Economy Class (W)   Return • Fri 28 Feb, 2025 Economy Flex                                                                                                                                                                                                                                                                                                                                                                                                                                                                                                                                                                                                                                                                                                                                                                                                                                                                                                                                                                                                                                                                                                                                                                                                                                                                                                                                                                                                                                                                                                                                                                                                                                                                                                                                                                                                                                  | Duration: 1hr 29m               |                           |                                |
| Vancouver International Airport Terminal M   Victoria International Airport   • Operated by Air Canada Express - Jazz   Aircraft type: De Havilland Dash 8-400   Duration: 30m   Cabin: Economy Class (W)   Return • Fri 28 Feb, 2025 Economy Flex                                                                                                                                                                                                                                                                                                                                                                                                                                                                                                                                                                                                                                                                                                                                                                                                                                                                                                                                                                                                                                                                                                                                                                                                                                                                                                                                                                                                                                                                                                                                                                                                                                                                                                                                                                                                                                  | Cabin: Economy Class            | (W)                       |                                |
| • Operated by Air Canada Express - Jazz Aircraft type: De Havilland Dash 8-400 Duration: 30m Cabin: Economy Class (W)  Return • Fri 28 Feb, 2025 Economy Flex                                                                                                                                                                                                                                                                                                                                                                                                                                                                                                                                                                                                                                                                                                                                                                                                                                                                                                                                                                                                                                                                                                                                                                                                                                                                                                                                                                                                                                                                                                                                                                                                                                                                                                                                                                                                                                                                                                                       | Vancouver YVR                   |                           | Victoria YYJ                   |
| Aircraft type: <u>De Havilland Dash 8-400</u><br>Duration: 30m<br>Cabin: Economy Class (W)<br><b>Return •</b> Fri 28 Feb, 2025<br>Economy Flex                                                                                                                                                                                                                                                                                                                                                                                                                                                                                                                                                                                                                                                                                                                                                                                                                                                                                                                                                                                                                                                                                                                                                                                                                                                                                                                                                                                                                                                                                                                                                                                                                                                                                                                                                                                                                                                                                                                                      | Vancouver Internation           | al Airport Terminal M     | Victoria International Airport |
| Duration: 30m<br>Cabin: Economy Class (W)<br><b>Return •</b> Fri 28 Feb, 2025<br>Economy Flex                                                                                                                                                                                                                                                                                                                                                                                                                                                                                                                                                                                                                                                                                                                                                                                                                                                                                                                                                                                                                                                                                                                                                                                                                                                                                                                                                                                                                                                                                                                                                                                                                                                                                                                                                                                                                                                                                                                                                                                       | Operated by                     | v Air Canada Express - Ja | ZZ                             |
| Cabin: Economy Class (W)<br><b>Return •</b> Fri 28 Feb, 2025<br>Economy Flex                                                                                                                                                                                                                                                                                                                                                                                                                                                                                                                                                                                                                                                                                                                                                                                                                                                                                                                                                                                                                                                                                                                                                                                                                                                                                                                                                                                                                                                                                                                                                                                                                                                                                                                                                                                                                                                                                                                                                                                                        | Aircraft type: De Havill        | and Dash 8-400            |                                |
| Return • Fri 28 Feb, 2025<br>Economy Flex                                                                                                                                                                                                                                                                                                                                                                                                                                                                                                                                                                                                                                                                                                                                                                                                                                                                                                                                                                                                                                                                                                                                                                                                                                                                                                                                                                                                                                                                                                                                                                                                                                                                                                                                                                                                                                                                                                                                                                                                                                           | Duration: 30m                   |                           |                                |
| Economy Flex                                                                                                                                                                                                                                                                                                                                                                                                                                                                                                                                                                                                                                                                                                                                                                                                                                                                                                                                                                                                                                                                                                                                                                                                                                                                                                                                                                                                                                                                                                                                                                                                                                                                                                                                                                                                                                                                                                                                                                                                                                                                        | Cabin: Economy Class            | ; (W)                     |                                |
|                                                                                                                                                                                                                                                                                                                                                                                                                                                                                                                                                                                                                                                                                                                                                                                                                                                                                                                                                                                                                                                                                                                                                                                                                                                                                                                                                                                                                                                                                                                                                                                                                                                                                                                                                                                                                                                                                                                                                                                                                                                                                     | <b>Return •</b> Fri 28 Feb, 20  | 25                        |                                |
| Victoria YYJ Vancouver YVR                                                                                                                                                                                                                                                                                                                                                                                                                                                                                                                                                                                                                                                                                                                                                                                                                                                                                                                                                                                                                                                                                                                                                                                                                                                                                                                                                                                                                                                                                                                                                                                                                                                                                                                                                                                                                                                                                                                                                                                                                                                          | Economy Flex                    |                           |                                |
|                                                                                                                                                                                                                                                                                                                                                                                                                                                                                                                                                                                                                                                                                                                                                                                                                                                                                                                                                                                                                                                                                                                                                                                                                                                                                                                                                                                                                                                                                                                                                                                                                                                                                                                                                                                                                                                                                                                                                                                                                                                                                     | Victoria YYJ                    | Vancouver Y               | VR                             |
|                                                                                                                                                                                                                                                                                                                                                                                                                                                                                                                                                                                                                                                                                                                                                                                                                                                                                                                                                                                                                                                                                                                                                                                                                                                                                                                                                                                                                                                                                                                                                                                                                                                                                                                                                                                                                                                                                                                                                                                                                                                                                     | _                               | _                         |                                |

| Victoria International Airport           | Vancouver International A | Airport Terminal M |
|------------------------------------------|---------------------------|--------------------|
| <ul> <li>Operated by Air Cana</li> </ul> | da Express - Jazz         |                    |
| Aircraft type: De Havilland Dash         | 8-400                     |                    |
| Duration: 33m                            |                           |                    |
| Cabin: Economy Class (K)                 |                           |                    |
| Vancouver YVR                            |                           | Cranbrook YXC      |
| Vancouver International Airport          | Terminal M                | Cranbrook Airport  |
| Operated by Air Cana                     | da Express - Jazz         |                    |
| Aircraft type: De Havilland Dash         | 8-400                     |                    |
| Duration: 1hr 21m                        |                           |                    |
| Cabin: Economy Class (K)                 |                           |                    |
| ssengers                                 |                           |                    |
| Scott Mcinnis                            |                           |                    |
| Ticket #:                                |                           |                    |
| Aeroplan #:                              |                           |                    |