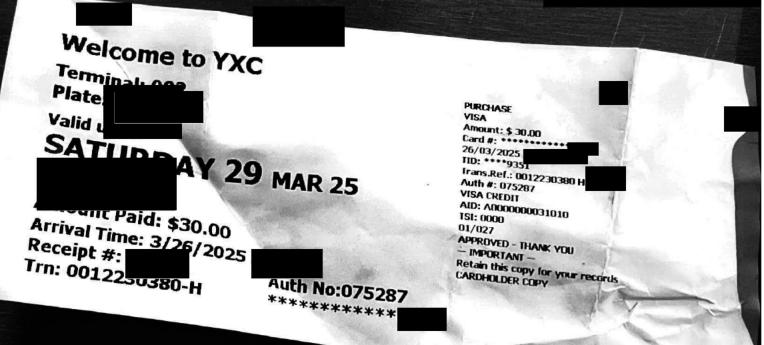

### Flights

Departure • Sun 02 Mar, 2025

Economy Flex

Cranbrook YXC

Vancouver YVR

| Cranbrook Airport               | Vancouver Internatio    | nal Airport Terminal M         |
|---------------------------------|-------------------------|--------------------------------|
| Operated by                     | Air Canada Express - Ja | ZZ                             |
| Aircraft type: De Havilla       | and Dash 8-400          |                                |
| Duration: 1hr 29m               |                         |                                |
| Cabin: Economy Class            | (L)                     |                                |
| Vancouver YVR                   |                         | Victoria YYJ                   |
| Vancouver Internation           | al Airport Terminal M   | Victoria International Airport |
| Operated by                     | Air Canada Express - Ja | ZZ                             |
| Aircraft type: De Havilla       | and Dash 8-400          |                                |
| Duration: 30m                   |                         |                                |
| Cabin: Economy Class            | (L)                     |                                |
| <b>Return •</b> Fri 07 Mar, 202 | 25                      |                                |
| Economy Flex                    |                         |                                |
|                                 |                         |                                |