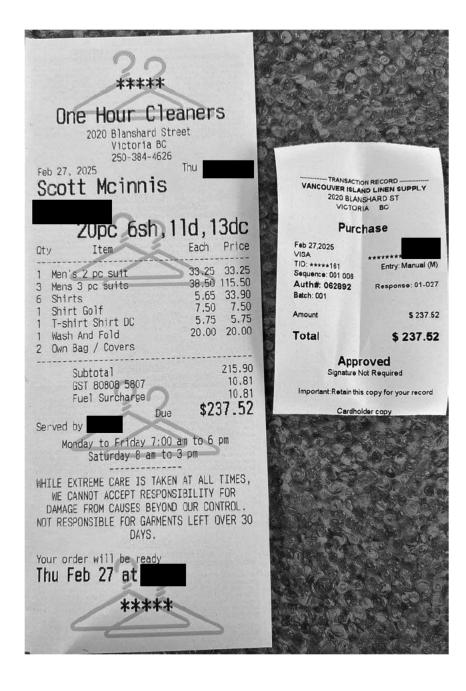

| Claim Number:                          | 53542                                                                                                                                                                                                                                                                                                                                                                                                                                                                                                                                                                                                                                                                                                                                                                                                                                                                                                                                                                                                                                                                                                                                                                                                                                                                                                                                                                                                                                                                                                                                                                                                                                                                                                                                                                                                                                                                                                                                                                                                                                                                                                                             |                           |                  |           |
|----------------------------------------|-----------------------------------------------------------------------------------------------------------------------------------------------------------------------------------------------------------------------------------------------------------------------------------------------------------------------------------------------------------------------------------------------------------------------------------------------------------------------------------------------------------------------------------------------------------------------------------------------------------------------------------------------------------------------------------------------------------------------------------------------------------------------------------------------------------------------------------------------------------------------------------------------------------------------------------------------------------------------------------------------------------------------------------------------------------------------------------------------------------------------------------------------------------------------------------------------------------------------------------------------------------------------------------------------------------------------------------------------------------------------------------------------------------------------------------------------------------------------------------------------------------------------------------------------------------------------------------------------------------------------------------------------------------------------------------------------------------------------------------------------------------------------------------------------------------------------------------------------------------------------------------------------------------------------------------------------------------------------------------------------------------------------------------------------------------------------------------------------------------------------------------|---------------------------|------------------|-----------|
| MLA Name:                              | McInnis, Scott VM137368 H                                                                                                                                                                                                                                                                                                                                                                                                                                                                                                                                                                                                                                                                                                                                                                                                                                                                                                                                                                                                                                                                                                                                                                                                                                                                                                                                                                                                                                                                                                                                                                                                                                                                                                                                                                                                                                                                                                                                                                                                                                                                                                         | WR Claim Date:            | January 06, 2025 |           |
| Constituency:                          | Columbia River-Revelstoke                                                                                                                                                                                                                                                                                                                                                                                                                                                                                                                                                                                                                                                                                                                                                                                                                                                                                                                                                                                                                                                                                                                                                                                                                                                                                                                                                                                                                                                                                                                                                                                                                                                                                                                                                                                                                                                                                                                                                                                                                                                                                                         |                           |                  |           |
| Type Of Trip:                          | MLA Travel                                                                                                                                                                                                                                                                                                                                                                                                                                                                                                                                                                                                                                                                                                                                                                                                                                                                                                                                                                                                                                                                                                                                                                                                                                                                                                                                                                                                                                                                                                                                                                                                                                                                                                                                                                                                                                                                                                                                                                                                                                                                                                                        |                           |                  |           |
| Prepared By:                           |                                                                                                                                                                                                                                                                                                                                                                                                                                                                                                                                                                                                                                                                                                                                                                                                                                                                                                                                                                                                                                                                                                                                                                                                                                                                                                                                                                                                                                                                                                                                                                                                                                                                                                                                                                                                                                                                                                                                                                                                                                                                                                                                   |                           |                  |           |
| Claimant Type:                         | Member of Legislative Asser                                                                                                                                                                                                                                                                                                                                                                                                                                                                                                                                                                                                                                                                                                                                                                                                                                                                                                                                                                                                                                                                                                                                                                                                                                                                                                                                                                                                                                                                                                                                                                                                                                                                                                                                                                                                                                                                                                                                                                                                                                                                                                       | nbly                      |                  |           |
| Travel From:                           | Cranbrook                                                                                                                                                                                                                                                                                                                                                                                                                                                                                                                                                                                                                                                                                                                                                                                                                                                                                                                                                                                                                                                                                                                                                                                                                                                                                                                                                                                                                                                                                                                                                                                                                                                                                                                                                                                                                                                                                                                                                                                                                                                                                                                         | Travel To:                | Victoria         |           |
| Trip Details:                          | **Future Flights for MLA trav<br>(Ref:<br>(Ref:)                                                                                                                                                                                                                                                                                                                                                                                                                                                                                                                                                                                                                                                                                                                                                                                                                                                                                                                                                                                                                                                                                                                                                                                                                                                                                                                                                                                                                                                                                                                                                                                                                                                                                                                                                                                                                                                                                                                                                                                                                                                                                  | el for the sitting of the | Legislature.     |           |
| Date                                   | Expenses                                                                                                                                                                                                                                                                                                                                                                                                                                                                                                                                                                                                                                                                                                                                                                                                                                                                                                                                                                                                                                                                                                                                                                                                                                                                                                                                                                                                                                                                                                                                                                                                                                                                                                                                                                                                                                                                                                                                                                                                                                                                                                                          |                           |                  | Amount    |
| January 06, 2025<br>**Future           | Airfare - oneway<br>Flight (Ref: <b>Aurona)</b> ) Mar 3<br>Van to Victoria (return flight o                                                                                                                                                                                                                                                                                                                                                                                                                                                                                                                                                                                                                                                                                                                                                                                                                                                                                                                                                                                                                                                                                                                                                                                                                                                                                                                                                                                                                                                                                                                                                                                                                                                                                                                                                                                                                                                                                                                                                                                                                                       |                           | to Van,          | \$551.72  |
| January 06, 2025<br>**Future<br>Feb 17 | airfare - round trip<br>Flight (Ref: The second | Van to Victoria           |                  | \$1204.23 |
| January 06, 2025<br>**Future<br>Mar 2  | airfare - round trip<br>Flight (Ref:<br>Cranbrook to Van,                                                                                                                                                                                                                                                                                                                                                                                                                                                                                                                                                                                                                                                                                                                                                                                                                                                                                                                                                                                                                                                                                                                                                                                                                                                                                                                                                                                                                                                                                                                                                                                                                                                                                                                                                                                                                                                                                                                                                                                                                                                                         | Van to Victoria           |                  | \$764.28  |
| January 06, 2025<br>**Future<br>Mar 9  | Flight (Ref: Cranbrook to Van,                                                                                                                                                                                                                                                                                                                                                                                                                                                                                                                                                                                                                                                                                                                                                                                                                                                                                                                                                                                                                                                                                                                                                                                                                                                                                                                                                                                                                                                                                                                                                                                                                                                                                                                                                                                                                                                                                                                                                                                                                                                                                                    | Van to Victoria           |                  | \$951.18  |
|                                        | _                                                                                                                                                                                                                                                                                                                                                                                                                                                                                                                                                                                                                                                                                                                                                                                                                                                                                                                                                                                                                                                                                                                                                                                                                                                                                                                                                                                                                                                                                                                                                                                                                                                                                                                                                                                                                                                                                                                                                                                                                                                                                                                                 | То                        | tal Payable      | \$3471.41 |
| Date06 Jan                             | 2025Sign                                                                                                                                                                                                                                                                                                                                                                                                                                                                                                                                                                                                                                                                                                                                                                                                                                                                                                                                                                                                                                                                                                                                                                                                                                                                                                                                                                                                                                                                                                                                                                                                                                                                                                                                                                                                                                                                                                                                                                                                                                                                                                                          | ature                     |                  |           |