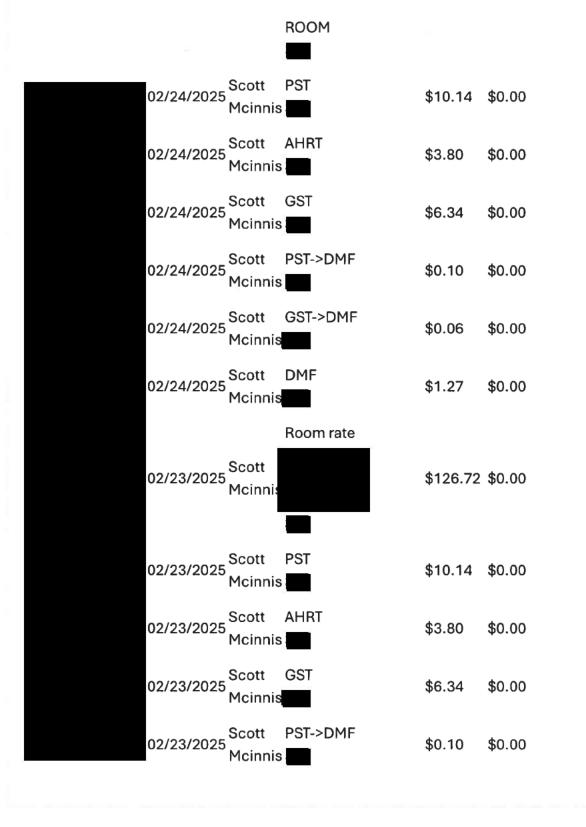

<br>ROOM | \$126.72 | \$0.00 |
| 02/25/2025 | r ionnia         |                                         | \$10.14  | \$0.00 |
| 02/25/2025 | Scott<br>Mcinnis | AHRT                                    | \$3.80   | \$0.00 |
| 02/25/2025 | Scott<br>Mcinnis | GST                                     | \$6.34   | \$0.00 |
| 02/25/2025 | Scott<br>Mcinnis | PST->DMF                                | \$0.10   | \$0.00 |
| 02/25/2025 | Scott<br>Mcinnis | GST->DMF                                | \$0.06   | \$0.00 |
| 02/25/2025 | Scott<br>Mcinnis | DMF                                     | \$1.27   | \$0.00 |
| 02/24/2025 | Scott<br>Mcinnis | Room rate                               | \$126.72 | \$0.00 |
|            |                  |                                         |          |        |



| 02/23/2025 | Scott<br>Mcinnis | GST->DMF  | \$0.06   | \$0.00 |
|------------|------------------|-----------|----------|--------|
| 02/23/2025 | Scott<br>Mcinnis | DMF       | \$1.27   | \$0.00 |
| 02/22/2025 | Scott<br>Mcinnis | Room rate | \$126.72 | \$0.00 |
| 02/22/2025 | Scott<br>Mcinnis | PST       | \$10.14  | \$0.00 |
| 02/22/2025 | Scott<br>Mcinnis | AHRT      | \$3.80   | \$0.00 |
| 02/22/2025 | Scott<br>Mcinnis | GST       | \$6.34   | \$0.00 |
| 02/22/2025 | Scott<br>Mcinnis | PST->DMF  | \$0.10   | \$0.00 |
| 02/22/2025 | Scott<br>Mcinnis | GST->DMF  | \$0.06   | \$0.00 |
| 02/22/2025 | Scott<br>Mcinnis | DMF       | \$1.27   | \$0.00 |
| 02/21/2025 | Scott<br>Mcinnis | Room rate | \$126.72 | \$0.00 |
| 02/21/2025 | Scott<br>Mcinnis | PST       | \$10.14  | \$0.00 |

| 2/2