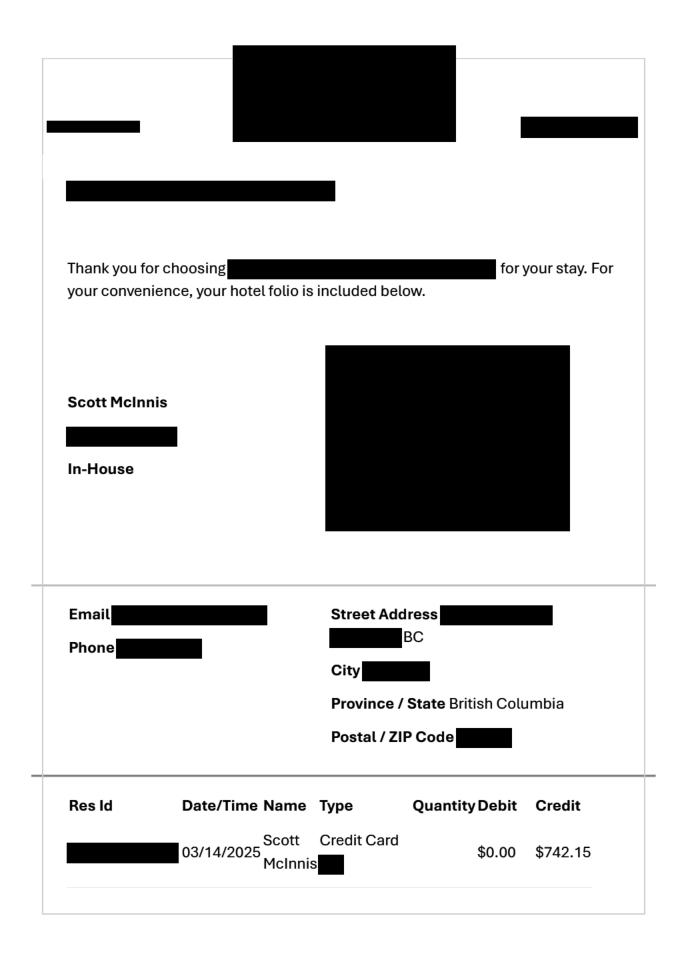

- Canada                      |                |
| Youth                                                 | \$59.25        |
| Adult (\$59.25 x2)                                    | \$118.50       |
| Goods and Services Tax - Canada -<br>100092287 RT0001 |                |
| Youth                                                 | \$18.92        |
| Adult (\$18.92 x2)                                    | \$37.84        |
| Air Travellers Security Charge - Canada               |                |
| Taxes, Fees and Charges                               |                |
| Youth                                                 | \$32.00        |
| Adult (\$32.00 x2)                                    | \$64.00        |
| Carrier surcharges                                    |                |







| 03/10/2025 | Scott<br>McInnis | GST                                 | \$6.34        | \$0.00        |
|------------|------------------|-------------------------------------|---------------|---------------|
| 03/10/2025 | Scott<br>McInnis | PST->DMF                            | \$0.10        | \$0.00        |
| 03/10/2025 | Scott<br>McInnis | GST->DMF                            | \$0.06        | \$0.00        |
| 03/10/2025 | Scott<br>McInnis | DMF                                 | \$1.27        | \$0.00        |
| 03/09/2025 | Scott<br>McInnis | Room rate -<br>CLASSIC<br>KING ROOM | \$126.72      | \$0.00        |
| 03/09/2025 | Scott<br>McInnis | PST                                 | \$10.14       | \$0.00        |
| 03/09/2025 | Scott<br>McInnis | AHRT