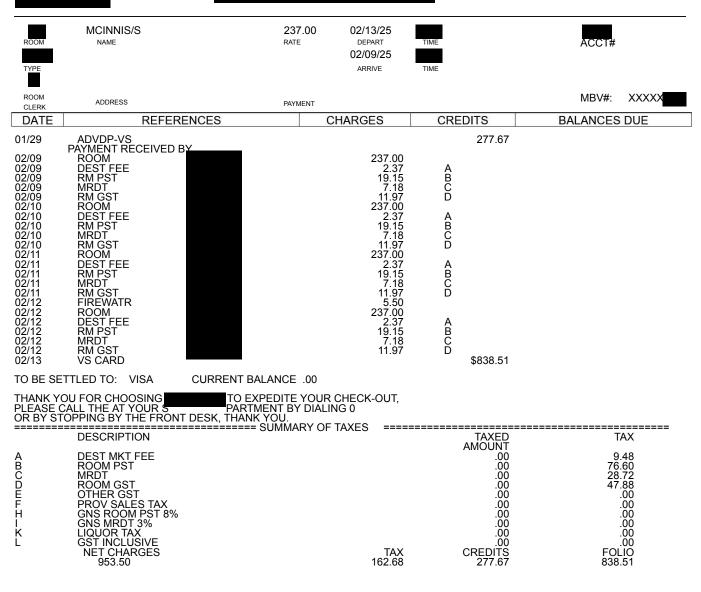

ria                              | \$61.00     |
| February 11, 2025        | Breakfast and Dinner Only-Victoria                   | \$48.50     |
| February 12, 2025        | MLA Per Diem - Victoria                              | \$61.00     |
| February 13, 2025        | Breakfast & Lunch Only-Victoria                      | \$39.50     |
| February 13, 2025        | Hotel Victoria - With Receipts                       | \$838.51 \$ |
| February 13, 2025        | Taxi                                                 | \$78.05     |

Total Payable \$1191.5

**\$1191.54** \$1,186.04

certified that the amount to be paid is correct, and is in accordance with appropriate statute or other authority for payment

## ACCOUNTS OFFICE USE ONLY

Organization Code

Account Code

STOB Code

Amount





|                                                                                                                                                                                                                    | 39<br>11 |
|--------------------------------------------------------------------------------------------------------------------------------------------------------------------------------------------------------------------|----------|
| Victoria Text                                                                                                                                                                                                      |          |
|