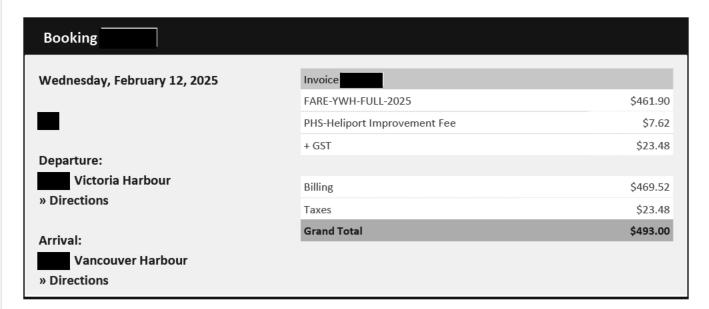

1 Passengers » FULL FARE Kooner. Steve

Status: Confirmed

Invoice

| FARE-YWH-FULL-2025           | 1@ | \$461.90 |
|------------------------------|----|----------|
| PHS-Heliport Improvement Fee | 1@ | \$7.62   |
| + GST                        |    | \$23.48  |

## **Canadian Dollars**

\$493.00

Visa \$493.00