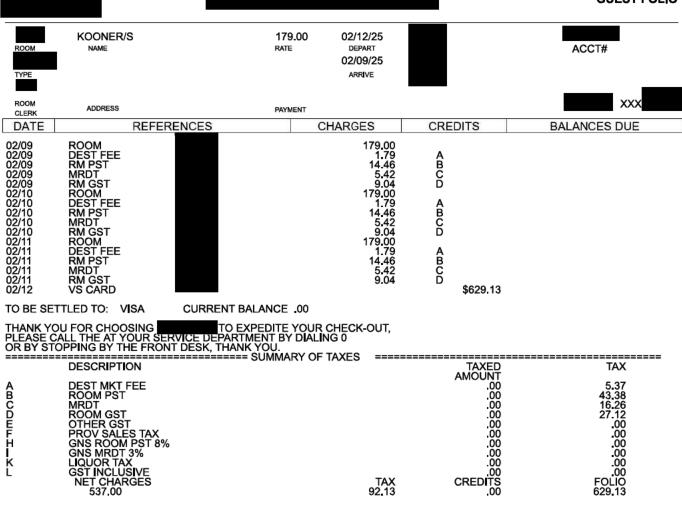

MLA Travel for MLA School

| Date                               | Expenses                                  | Amount   |
|------------------------------------|-------------------------------------------|----------|
| February 09, 2025<br>Harbour Air a | Airfare - oneway<br>Vancouver to Victoria | \$349.00 |
| February 09, 2025                  | Dinner Only - Victoria                    | \$36.00  |
| February 10, 2025                  | MLA Per Diem - Victoria                   | \$61.00  |
| February 11, 2025                  | Breakfast and Dinner Only-Victoria        | \$48.50  |
| February 12, 2025                  | Accommodation Expenses                    | \$629.13 |
| February 12, 2025<br>Helijet #     | Airfare - oneway<br>Victoria to Vancouver | \$493.00 |
| February 12, 2025                  | MLA Per Diem - Victoria                   | \$61.00  |
| February 12, 2025                  | Taxi                                      | \$9.00   |