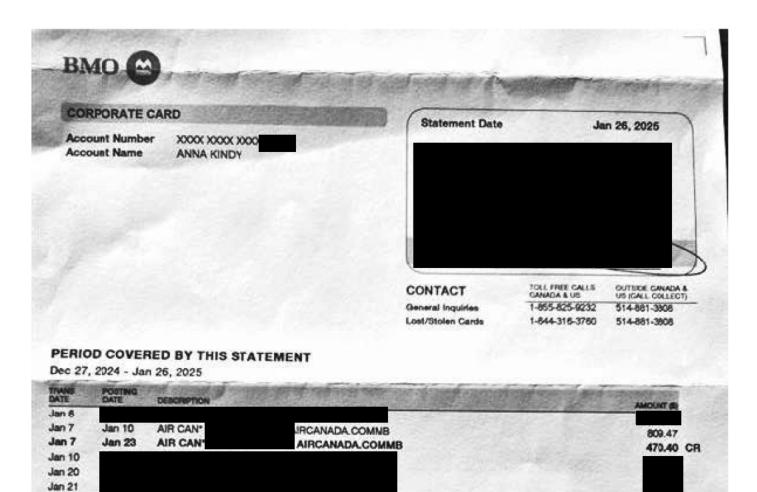

## **CANCELLED**

Vancouver YVR Comox YQQ

Vancouver International Airport Terminal M Comox Airport

• Operated by Air Canada Express - Jazz

Aircraft type: De Havilland Dash 8-400 Duration: 43m Cabin: Economy Class (T) **Passengers Anna Kindy** Ticket #: Seats  $YQQ \rightarrow YVR$  $YVR \rightarrow YQQ$ **Purchase Summary** 809.47-470.40=339.07 after partial refund for see bank statement in next page •••• CAD \$809.47 1 Adult Air transportation charges

Report any items which do not agree with your records within 30 days of the statement date.

339.07 after partial refund

Campbell River To Quadra Island Victoria BC Canada VSW 887 RECEIPT - PLEASE RETAIN PURCHASE 2024/12/08 2 Adu1t 19.70 Total 19.70 /isa 19.70 AUTH 39265G 6633B127 0010014690 H ISA CREDIT 10000300031010 / / O SIGNATURE TRANSACTION 31 APSROVED - THANK YOU 827 CHANGE DUE 0.00 \$9.85