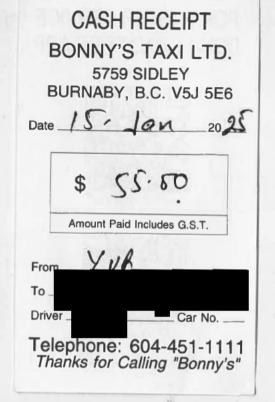

| Date             | Expenses                                            |               | Amount                |
|------------------|-----------------------------------------------------|---------------|-----------------------|
| January 20, 2025 | MLA Per Diem                                        |               | \$61.00               |
| January 20, 2025 | Taxi                                                |               | \$50.00               |
| January 21, 2025 | Lunch & Dinner only                                 |               | \$48.50               |
| January 22, 2025 | Accommodation Expenses                              |               | \$480.30              |
| January 22, 2025 | Airfare - oneway Van to Comox (travel bank not rein | mbursed)      | \$706.08              |
| January 22, 2025 | Breakfast & Lunch only                              |               | \$39.50               |
| January 22, 2025 | Taxi                                                |               | \$50.00               |
|                  |                                                     | Total Pavable | \$5619.36             |
| Date31 Mar 2025  | Signature Kir                                       | d is correct  | , and is in accordanc |