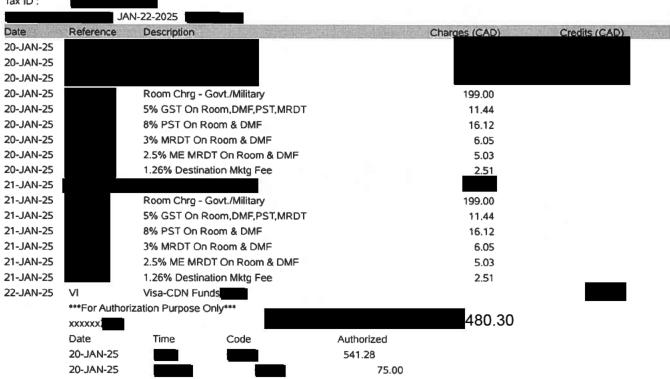

| Date             | Expenses                                            |               | Amount                |
|------------------|-----------------------------------------------------|---------------|-----------------------|
| January 20, 2025 | MLA Per Diem                                        |               | \$61.00               |
| January 20, 2025 | Taxi                                                |               | \$50.00               |
| January 21, 2025 | Lunch & Dinner only                                 |               | \$48.50               |
| January 22, 2025 | Accommodation Expenses                              |               | \$480.30              |
| January 22, 2025 | Airfare - oneway Van to Comox (travel bank not rein | mbursed)      | \$706.08              |
| January 22, 2025 | Breakfast & Lunch only                              |               | \$39.50               |
| January 22, 2025 | Taxi                                                |               | \$50.00               |
|                  |                                                     | Total Pavable | \$5619.36             |
| Date31 Mar 2025  | Signature Kir                                       | d is correct  | , and is in accordanc |