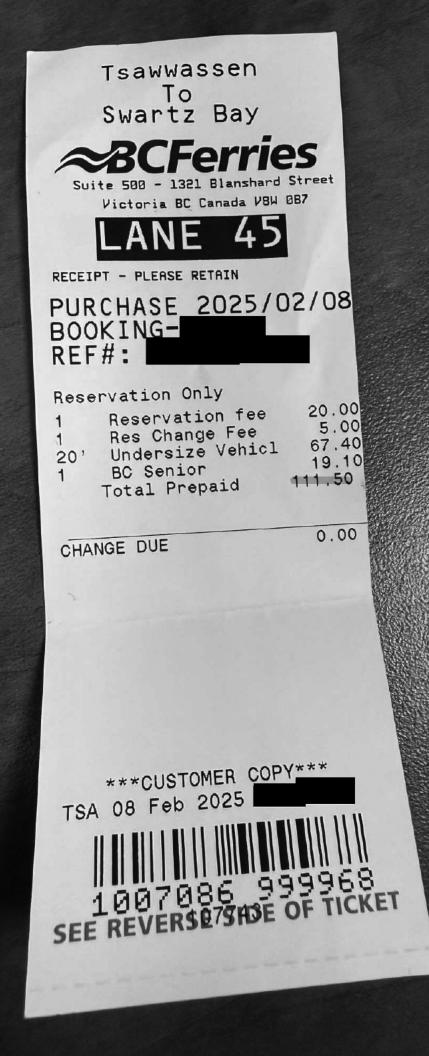

| 22.11   |                        | Room Tax                    | 02-12-25 |
|          | 10.05   |                        | GST                         | 02-12-25 |
| 12       | 35.00   |                        | g - Self                    | 02-12-25 |
| 1.340.74 |         | XXXXXXXXXXXXX          | rcard                       | 02-13-25 |
| 1,340.74 | 40.74   | Total Charges 1,3      | ummary                      |          |
|          | 12.000  | Total Credits          | 50.24                       | Room     |
|          | 1       |                        | 0.00                        | F&B      |
|          |         |                        | 8.33                        | Other    |
| 0.00     |         | Balance                | 58.57                       | Total    |





## Members Of The Legislative Assembly Travel Claim Form



| Date              | Expenses                           | Amount   |
|-------------------|------------------------------------|----------|
| February 17, 2025 | 66(km)                             | \$41.58  |
| Home to Tsav      | wassen then Swartz Bay to Victoria |          |
| February 20, 2025 | 66(km)                             | \$41.58  |
| Victoria to Sw    | artz Bay then Tsawwassen to Home   |          |
| February 17, 2025 | Dinner Only - Victoria             | \$36.00  |
| February 17, 2025 | Ferry                              | \$106.50 |
| February 18, 2025 | MLA Per Diem - Victoria            | \$61.00  |
| February 19, 2025 | MLA Per Diem - Victoria            | \$61.00  |
| February 20, 2025 | Ferry