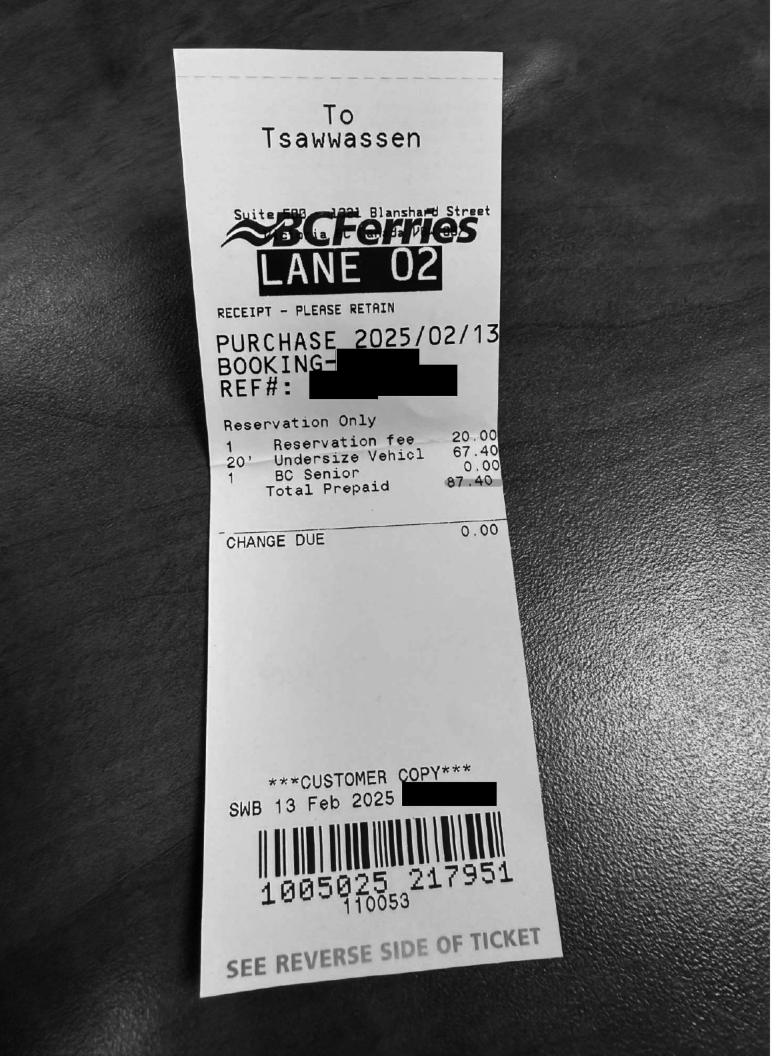

| 22.11   |                        | Room Tax                    | 02-12-25 |
|          | 10.05   |                        | GST                         | 02-12-25 |
| 12       | 35.00   |                        | g - Self                    | 02-12-25 |
| 1.340.74 |         | XXXXXXXXXXXXX          | rcard                       | 02-13-25 |
| 1,340.74 | 40.74   | Total Charges 1,3      | ummary                      |          |
|          | 12.000  | Total Credits          | 50.24                       | Room     |
|          | 1       |                        | 0.00                        | F&B      |
|          |         |                        | 8.33                        | Other    |
| 0.00     |         | Balance                | 58.57                       | Total    |





## Members Of The Legislative Assembly Travel Claim Form



| Date              | Expenses                           | Amount   |
|-------------------|------------------------------------|----------|
| February 17, 2025 | 66(km)                             | \$41.58  |
| Home to Tsav      | wassen then Swartz Bay to Victoria |          |
| February 20, 2025 | 66(km)                             | \$41.58  |
| Victoria to Sw    | artz Bay then Tsawwassen to Home   |          |
| February 17, 2025 | Dinner Only - Victoria             | \$36.00  |
| February 17, 2025 | Ferry                              | \$106.50 |
| February 18, 2025 | MLA Per Diem - Victoria            | \$61.00  |
| February 19, 2025 | MLA Per Diem - Victoria            | \$61.00  |
| February 20, 2025 | Ferry