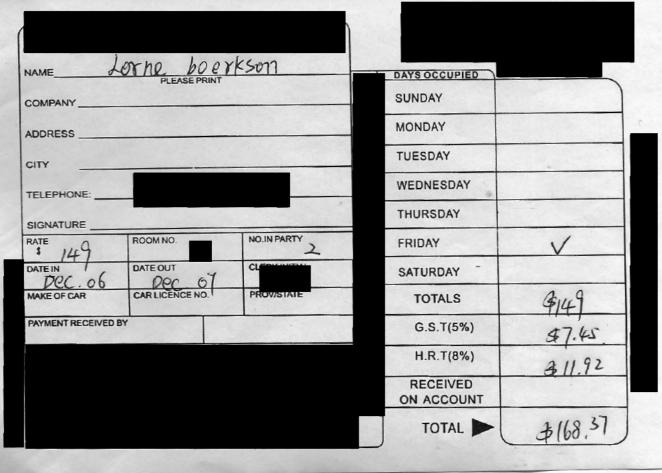

Page: 1

Claim Number: 53591

MLA Name: Doerkson, Lorne VM134723 RWR Claim Date: December 21, 2024

Constituency: Cariboo - Chilcotin

Type Of Trip: In-Constituency Travel

Prepared By:

Claimant Type: Member of Legislative Assembly

Travel From: Williams Lake Travel To: Clinton, 100 mile

Trip Details: Charity Events, Presentation, Meetings

| Date                                 | Expenses                       |               | Amount   |
|--------------------------------------|--------------------------------|---------------|----------|
| December 06, 2024<br>Williams Lake t | 467(km)<br>o Clinton - RETURN  |               | \$294.21 |
| December 17, 2024<br>Williams Lake t | 211(km)<br>o 100 mile - RETURN |               | \$132.93 |
| December 21, 2024<br>Williams Lake t | 203(km)<br>o 100 Mile - RETURN |               | \$127.89 |
| December 06, 2024<br>one night stay  | Accommodation Expenses         |               | \$168.37 |
| December 06, 2024                    | Dinner Only                    |               | \$36.00  |
| December 07, 2024                    | Breakfast & Lunch only         |               | \$39.50  |
|                                      |                                | Total Payable | \$798.90 |
|                                      |                                |               |          |

Date 21 Jan 2025 Signature

Doerkson, Lorne VM134/23 RWR

certified that the amount to be paid is correct, and is in accordance with appropriate statute or other authority for payment

Claim Number: 54018

MLA Name: Doerkson, Lorne VM134723 RWR Claim Date: March 14, 2025