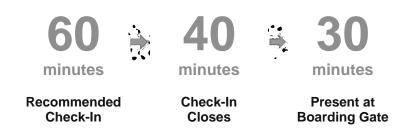

#### Online Check-In

Pacific Coastal customers have the option of checking-in online anytime between 24 hours and up to 1 hour ahead of their scheduled departure time. After completing online check-in, you have the option of printing a boarding pass, or emailing an electronic version to your mobile device, which will be scanned at the boarding gate. If you are checking a bag, we recommend that you **drop your checked baggage off 60 minutes prior** to your scheduled departure time. Checked baggage acceptance **closes 40 minutes prior** to scheduled departure time. To check-in online click **here**.

#### **Airport Check-In**

Customers should check-in 60 minutes prior to the scheduled departure time with valid government issued identification. Check-in and checked baggage acceptance closes 40 minutes prior to scheduled departure time. Failure to be checked-in prior to closing may result in the cancellation of your entire reservation. As per Transport Canada, Identity Screening Regulations require all passengers who appear 18 years of age or older to present ID at check-in and when boarding.

Please ensure that you are present and available for boarding at the departure gate 30 minutes prior to the scheduled departure time of your flight.