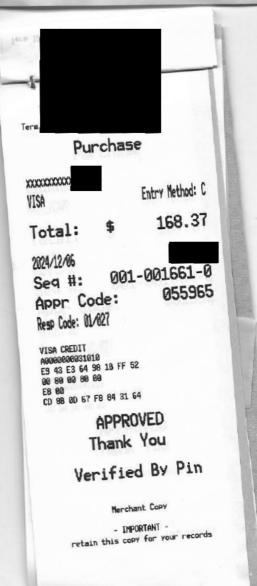

Page: 1

Claim Number: 53591

MLA Name: Doerkson, Lorne VM134723 RWR Claim Date: December 21, 2024

Constituency: Cariboo - Chilcotin

Type Of Trip: In-Constituency Travel

Prepared By:

Claimant Type: Member of Legislative Assembly

Travel From: Williams Lake Travel To: Clinton, 100 mile

Trip Details: Charity Events, Presentation, Meetings

| Date                                 | Expenses                       |               | Amount   |
|--------------------------------------|--------------------------------|---------------|----------|
| December 06, 2024<br>Williams Lake t | 467(km)<br>o Clinton - RETURN  |               | \$294.21 |
| December 17, 2024<br>Williams Lake t | 211(km)<br>o 100 mile - RETURN |               | \$132.93 |
| December 21, 2024<br>Williams Lake t | 203(km)<br>o 100 Mile - RETURN |               | \$127.89 |
| December 06, 2024<br>one night stay  | Accommodation Expenses         |               | \$168.37 |
| December 06, 2024                    | Dinner Only                    |               | \$36.00  |
| December 07, 2024                    | Breakfast & Lunch only         |               | \$39.50  |
|                                      |                                | Total Payable | \$798.90 |
|                                      |                                |               |          |

Date 21 Jan 2025 Signature

Doerkson, Lorne VM134/23 RWR

certified that the amount to be paid is correct, and is in accordance with appropriate statute or other authority for payment

Claim Number: 54018

MLA Name: Doerkson, Lorne VM134723 RWR Claim Date: March 14, 2025