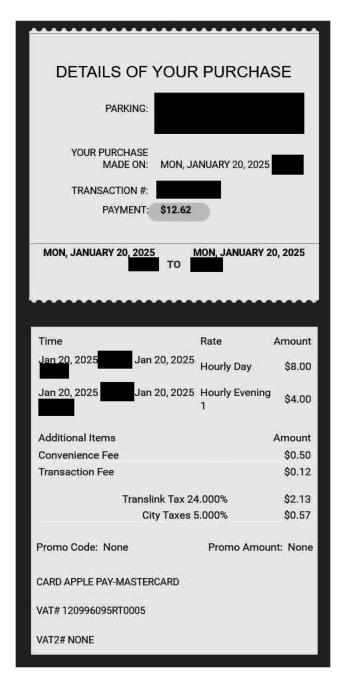

Travel From: Constituency Travel To: VCC
Trip Details: Attended FNLG Reception at Vancouver Convention Centre

| Date                              | Expenses     |                                                                                   | Amount                     |
|-----------------------------------|--------------|-----------------------------------------------------------------------------------|----------------------------|
| January 20, 2025<br>Neo Parking a | Parking<br>t |                                                                                   | \$12.62                    |
| January 20, 2025<br>Neo Parking a | Parking<br>t |                                                                                   | \$4.54                     |
|                                   |              | Total Payable                                                                     | \$17.16                    |
| Date <u>21 Jan 2025</u>           | <u> </u>     | Signature  Dhir, Sunita VM13/351 HWR  certified that the amount to be paid is con | rrect, and is in accordanc |