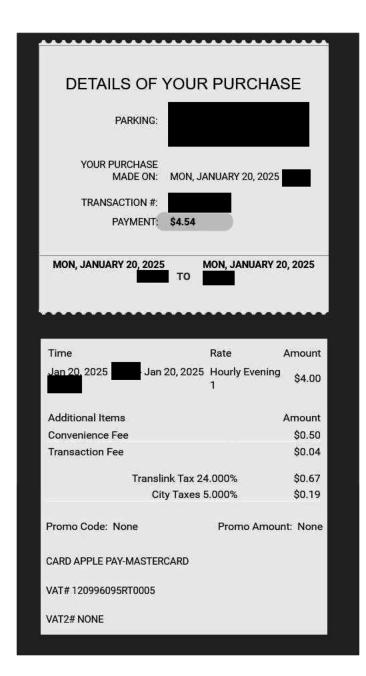

Travel From: Constituency Travel To: VCC
Trip Details: Attended FNLG Reception at Vancouver Convention Centre

| Date                              | Expenses     |                                                                                   | Amount                     |
|-----------------------------------|--------------|-----------------------------------------------------------------------------------|----------------------------|
| January 20, 2025<br>Neo Parking a | Parking<br>t |                                                                                   | \$12.62                    |
| January 20, 2025<br>Neo Parking a | Parking<br>t |                                                                                   | \$4.54                     |
|                                   |              | Total Payable                                                                     | \$17.16                    |
| Date <u>21 Jan 2025</u>           | <u> </u>     | Signature  Dhir, Sunita VM13/351 HWR  certified that the amount to be paid is con | rrect, and is in accordanc |