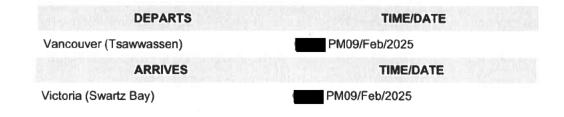

| Date              | Expenses                           | Amount   |
|-------------------|------------------------------------|----------|
| February 09, 2025 | 68(km)                             | \$42.84  |
| Home to Tsaw      | wassen then Swartz Bay to Victoria |          |
| February 12, 2025 | 68(km)                             | \$42.84  |
| Victoria to Swa   | artz Bay then Tsawwassen to Home   |          |
| February 14, 2025 | 12(km)                             | \$7.56   |
| Home to Surre     | y (Return)                         |          |
| February 09, 2025 | Dinner Only - Victoria             | \$36.00  |
| February 09, 2025 | Ferry                              | \$79.00  |
| February 10, 2025 | MLA Per Diem - Victoria            | \$61.00  |
| February 11, 2025 | MLA Per Diem - Victoria            | \$61.00  |
| February 12, 2025 | Ferry                              | \$54.00  |
| February 12, 2025 | Hotel Victoria - With Receipts     | \$784.50 |
| February 12, 2025 | MLA Per Diem - Victoria            | \$61.00  |
| February 14, 2025 | Lunch only                         | \$27.00  |

#### Fare type: Saver

Ferry: Spirit of Vancouver Island

| Fare Information                               |                                                                                            |
|------------------------------------------------|--------------------------------------------------------------------------------------------|
| 20 ft. (6.10 m) Under height passenger vehicle | \$64.00                                                                                    |
| 12+ years                                      | \$15.00                                                                                    |
| Total                                          | \$79.00                                                                                    |
| Amount paid                                    | \$79.00                                                                                    |
| at terminal:                                   | \$0.00                                                                                     |
|                                                | 20 ft. (6.10 m) Under height passenger vehicle<br>12+ years<br><b>Total</b><br>Amount paid |