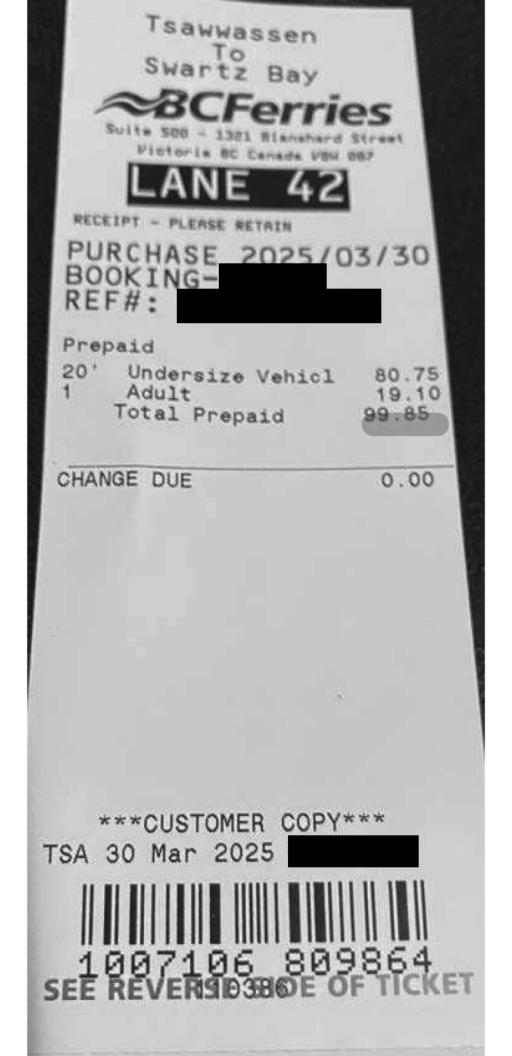

| Date                                | Expenses                                      | Amount   |
|-------------------------------------|-----------------------------------------------|----------|
| February 16, 2025<br>Home to Tsav   | 68(km)<br>wwassen then Swartz Bay to Victoria | \$42.84  |
| February 20, 2025<br>Victoria to Sw | 68(km)<br>vartz Bay then Tsawwassen to Home   | \$42.84  |
| February 22, 2025<br>Home to Surr   | 15(km)<br>ey (Return)                         | \$9.45   |
| February 16, 2025                   | Dinner Only - Victoria                        | \$36.00  |
| February 16, 2025                   | Ferry                                         | \$106.50 |
| February 16, 2025                   | Hotel Victoria - With Receipts                | \$566.75 |
| February 17, 2025                   | MLA Per Diem - Victoria                       | \$61.00  |
| February 18, 2025                   | MLA Per Diem - Victoria                       | \$61.00  |
| February 19, 2025                   | MLA Per Diem - Victoria                       | \$61.00  |
| February 20, 2025                   | Ferry                                         | \$54.00  |
| February 20, 2025                   | Hotel Victoria - With Receipts                | \$993.05 |
| February 20, 2025                   | MLA Per Diem - Victoria                       | \$61.00  |
| February 22, 2025                   | Dinner Only                                   | \$36.00  |

Metro Vancouver

16/Feb/2025

| Arrives              | Time / Date |
|----------------------|-------------|
| Swartz Bay, Victoria |             |
| Vancouver Island     | 16/Feb/2025 |

|                   | HEIGHT PASSENGER VEHICLE<br>British Columbia | Fare In<br>20'<br>1 | formation<br>UNDER HEIGHT PASSENGER VEI<br>ADULT/YOUTH | HICLE    | Price<br>\$67.40<br>\$19.10 |
|-------------------|----------------------------------------------|---------------------|--------------------------------------------------------|----------|-----------------------------|
| Tsawwassen - Swa  |                                              |                     |                                                        |          | \$20.00                     |
| Fare Type Reserva | tion Only                                    |                     | Total:                                                 | \$106.50 |                             |
|                   |                                              |                     | Amount Paid:                                           | \$106.50 |                             |
|                   |                                              |                     | Due at Termina                                         | 1:       | \$0.00                      |