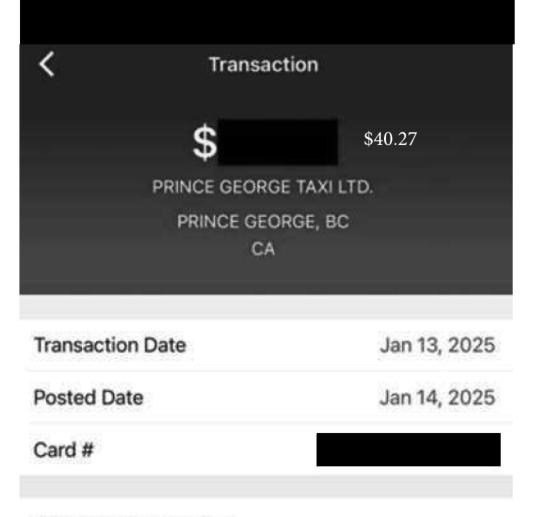

| Date                             | Expenses                                           | Amount    |
|----------------------------------|----------------------------------------------------|-----------|
| January 13, 2025<br>Home to YVF  | 31(km)<br>R                                        | \$19.53   |
| January 14, 2025<br>YVR to Home  | 31(km)                                             | \$19.53   |
| January 15, 2025<br>Home to Surr | 12(km)<br>rey (Return)                             | \$7.56    |
| January 16, 2025<br>Home to Surr | 7(km)<br>rey (Return)                              | \$4.41    |
| January 20, 2025<br>Home to Surr | 10(km)<br>rey (Return)                             | \$6.30    |
| January 13, 2025                 | Lunch & Dinner only                                | \$48.50   |
| January 13, 2025                 | Taxi                                               | \$40.27   |
| January 14, 2025                 | Accommodation Expenses                             | \$181.66  |
| January 14, 2025<br>AC (         | airfare - round trip<br>) Vancouver to PG (Return) | \$1371.22 |
| January 14, 2025                 | MLA Per Diem                                       | \$61.00   |
| January 14, 2025                 | Parking                                            | \$55.00   |
| January 14, 2025                 | Тахі                                               | \$36.65   |
| January 15, 2025                 | Lunch only                                         | \$27.00   |
| January 16, 2025                 | Lunch only                                         | \$27.00   |
| January 20, 2025                 | Lunch only                                         | \$27.00   |