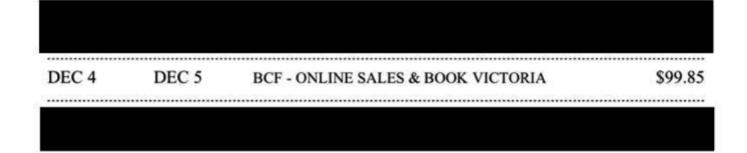

| Date                                 | Expenses                                          | Amount   |
|--------------------------------------|---------------------------------------------------|----------|
| December 10, 2024<br>Home to Tsaw    | 68(km)<br>wassen then Swartz Bay to Victoria      | \$42.84  |
| December 11, 2024<br>Victoria to Swa | 66(km)<br>artz Bay then Tsawwassen to Home        | \$41.58  |
| December 10, 2024                    | Ferry                                             | \$99.85  |
| December 10, 2024                    | Lunch and Dinner Only-Victoria                    | \$48.50  |
| December 11, 2024<br>(Receipt Missi  | Ferry<br>ing) VEHICLE: \$67.40 PASSENGER: \$19.10 | \$86.50  |
| December 11, 2024                    | Hotel Victoria - With Receipts                    | \$458.57 |
| December 11, 2024                    | MLA Per Diem - Victoria                           | \$61.00  |