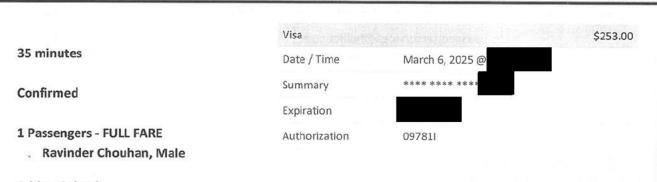

| Vancouver Harbour           | Grand Total                  | \$253.00 |
|-----------------------------|------------------------------|----------|
| Arrival:                    | Taxes                        | \$12.05  |
| » Directions                | Billing                      | \$240.95 |
| Departure: Victoria Harbour | + GST                        | \$12.05  |
| ž ,                         | PHS-Heliport Improvement Fee | \$7.62   |
|                             | FARE-YWH-SENIOR              | \$233.33 |
| Thursday, February 20, 2025 | Invoice                      |          |

#### 35 minutes

#### Confirmed

#### 1 Passengers - FULL FARE

. Rajvinder Chouhan, Male