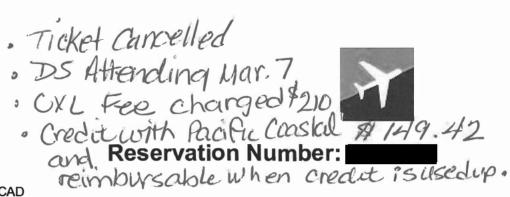

Date:

**Burnaby-New Wetminster** 

Type Of Trip:

**MLA Travel** 

Prepared By:

Claimant Type: Member of Legislative Assembly

Travel From:

Burnaby

Travel To:

Victoria

March 07, 2025

Trip Details:

Legislative Assembly event

| Date           | Expenses                     | Amount   |
|----------------|------------------------------|----------|
| March 07, 2025 | Airfare                      | \$210.00 |
| Pacific Coa    | stal flight cancellation fee |          |

**Total Payable** 

\$210.00

Date 28 Mar 2025

Signature

Chouhan, Raj VM150004 HWR

certified that the amount to be paid is correct, and is in accordance with appropriate statute or other authority for payment



# Reservation Confirmation

Your reservation is now confirmed

\*All charges and payments appear in: CAD



#### Main Passenger

Name **Total Charges** GST **Total Amount Total Payments** CHOUHAN, RAVINDER \$200.00 \$210.00 \$10.00 \$359.42 -\$149.42

Passenger(s)

Seat(s) CHOUHAN, RAVINDER

Flight Itinerary

| Leg   | Flight Number     | Date               | Departure     | Arrival     | Aircraft   | Status    |
|-------|-------------------|--------------------|---------------|-------------|------------|-----------|
| 1     | 100               | 07 Mar 2025        | - VANCOUVER   | - VICTORIA  | BEECH 1900 | CANCELLED |
| 2     |                   | 08 Mar 2025        | - VICTORIA    | - VANCOUVER | SAAB 340B  | CANCELLED |
| OD 41 | tht numbers eners | ted by Desific Coo | atal Airlinaa | <del></del> |            |           |

Aircraft type and schedule subject to change without notice.

##