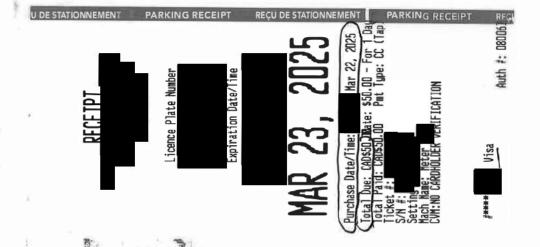

Prepared By:

Claimant Type: Member of Legislative Assembly

Travel From: Constituency

Trip Details: LG Ceremonies

| Date                              | Expenses                                       | Amount   |
|-----------------------------------|------------------------------------------------|----------|
| January 29, 2025<br>Burnaby - He  | 25(km)<br>eliJet                               | \$15.75  |
| January 31, 2025<br>Vancouver -   | 25(km)<br>Burnaby                              | \$15.75  |
| January 29, 2025<br>Vancouver H   | Airfare - oneway<br>Iarbour - Victoria Harbour | \$371.75 |
| January 29, 2025                  | Dinner Only - Victoria                         | \$36.00  |
| January 29, 2025                  | Hotel Victoria - With Receipts                 | \$198.00 |
| January 30, 2025                  | Hotel Victoria - With Receipts                 | \$198.00 |
| January 30, 2025                  | MLA Per Diem - Victoria                        | \$61.00  |
| January 31, 2025<br>Victoria Harb | Airfare - oneway<br>our - Vancouver Harbour    | 318      |
| January 31, 2025                  | Breakfast Only - Victoria                      | \$27.00  |