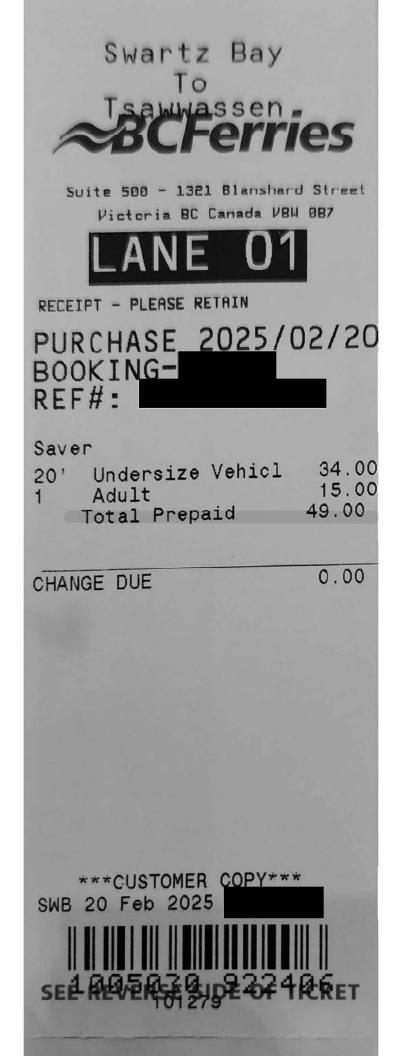

| Date              | Expenses                        |               | Amount    |
|-------------------|---------------------------------|---------------|-----------|
| February 17, 2025 | 57(km)                          |               | \$35.91   |
| Home to Tsav      | wassen- Swartz Bay to Victoria  |               |           |
| February 20, 2025 | 57(km)                          |               | \$35.91   |
| Victoria to Sw    | artz Bay- Tsawwassen to Home    |               |           |
| February 17, 2025 | Dinner Only - Victoria          |               | \$36.00   |
| February 17, 2025 | Ferry                           |               | \$86.50   |
| February 18, 2025 | Breakfast & Lunch Only-Victoria |               | \$39.50   |
| February 18, 2025 | Тахі                            |               | \$14.37   |
| Uber              |                                 |               |           |
| February 18, 2025 | Taxi                            |               | \$12.80   |
| Uber              |                                 |               |           |
| February 19, 2025 | MLA Per Diem - Victoria         |               | \$61.00   |
| February 20, 2025 | Ferry                           |               | \$49.00   |
| February 20, 2025 | Hotel Victoria - With Receipts  |               | \$884.27  |
| February 20, 2025 | MLA Per Diem - Victoria         |               | \$61.00   |
|                   |                                 |               |           |
|                   |                                 | Total Payable | \$1316.26 |
|                   |                                 |               |           |
| Date 26 Feb 2025  | Signature                       |               |           |