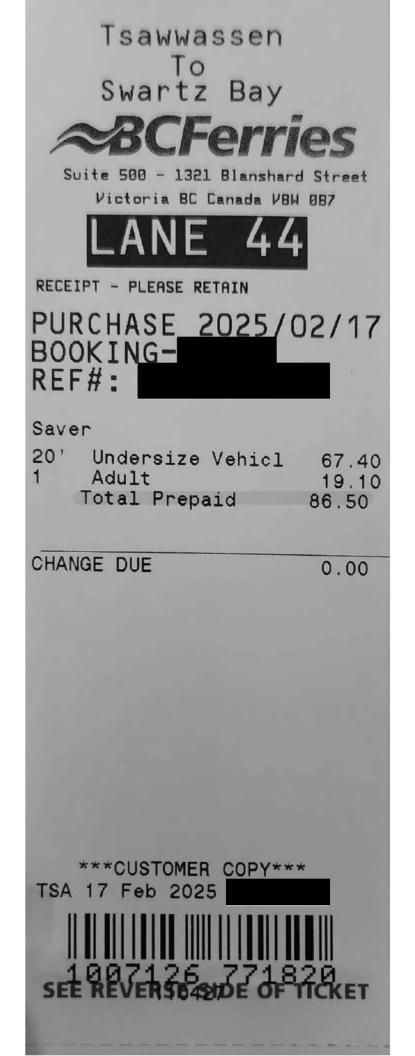

| Date              | Expenses                       | Amount   |
|-------------------|--------------------------------|----------|
| February 17, 2025 | Dinner Only                    | \$36.00  |
| February 17, 2025 | Ferry                          | \$19.10  |
| February 18, 2025 | Breakfast & Lunch only         | \$39.50  |
| February 19, 2025 | Full Day Meals Per Diem Allow. | \$61.00  |
| February 20, 2025 | Accommodation Expenses         | \$678.60 |
| February 20, 2025 | Ferry                          | \$19.10  |
| February 20, 2025 | Full Day Meals Per Diem Allow. | \$61.00  |

 Date
 24 Feb 2025
 Signature
 Chan, Hon VM137356 HWR<br/>certified that the amount to be paid is correct, and is in accorda re<br/>with appropriate statute or other authority for payment

 Date
 24 Feb 2025
 Signature

 Date
 24 Feb 2025
 Signature

 Accompanying Person (CA) -<br/>certified that the amount to be paid is correct, and is in accorda re<br/>with appropriate statute or other authority for payment

Page: 1

| Registered To: | Room #    |                |
|----------------|-----------|----------------|
| Chan, Hon      | Conf #    |                |
|                | Arrival   | 02/17/25       |
| ,              | Departure | 02/20/25       |
|                | Room Type |                |
|                | Guests    | 2/0            |
|                | Payment   | Visa/Master    |
|                | Acct      | XXXX-XXXX-XXXX |