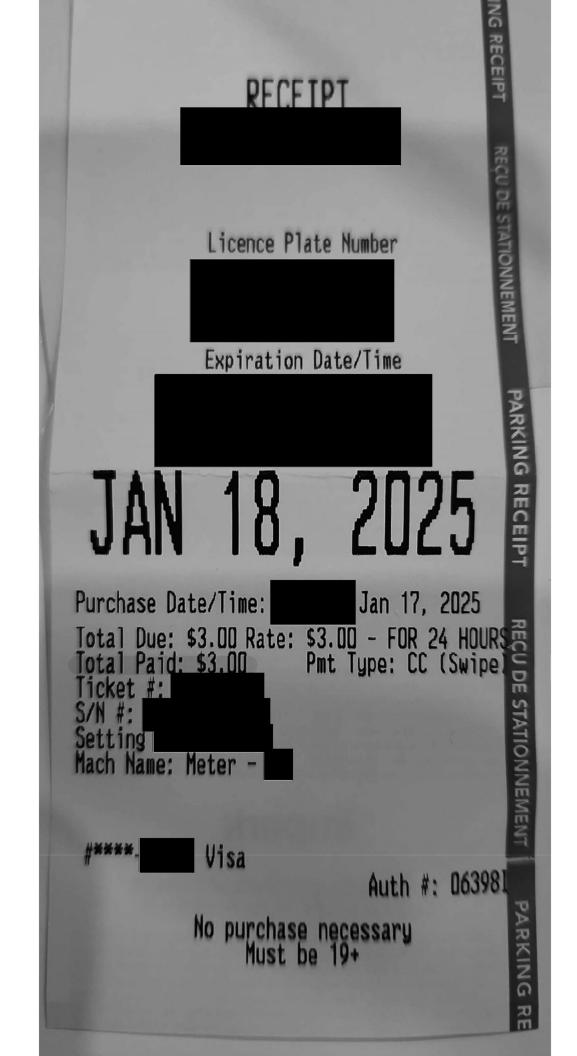

#### Total

CA \$261.56 Paid [MasterCard

Limited time offer: save 30%

Prices shown after CA \$95.70 savings

a to be insert when it will be in the

| RECEIPT       Impark         Internet       Internet         Www.impark.com       Internet                                                                                              | THE RECEIPT           |
|-----------------------------------------------------------------------------------------------------------------------------------------------------------------------------------------|-----------------------|
| Expiration Date/Time                                                                                                                                                                    | REÇU DE STATIONNEMENT |
| Purchase Date/Time:<br>Jan 09, 2025<br>Jotal Due: CAD\$7.00<br>Total Paid: CAD\$7.00<br>Ticket #:<br>S/N #:<br>Setting 2221 EMV<br>Mach Name: Meter -<br>CVM:NO CARDHOLDER VERIFICATION | PARKING RECEIPT       |
| #**** Visa<br>Auth #: 083981<br>Thank You!<br>Please come again                                                                                                                         | REÇU DE STATIONNEMENT |