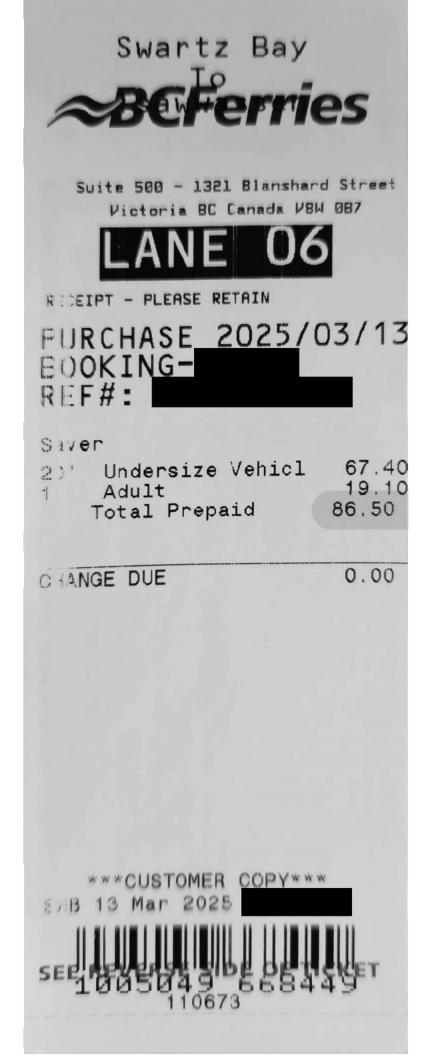

| Date              | Expenses                       | Amount   |
|-------------------|--------------------------------|----------|
| February 17, 2025 | Dinner Only                    | \$36.00  |
| February 17, 2025 | Ferry                          | \$19.10  |
| February 18, 2025 | Breakfast & Lunch only         | \$39.50  |
| February 19, 2025 | Full Day Meals Per Diem Allow. | \$61.00  |
| February 20, 2025 | Accommodation Expenses         | \$678.60 |
| February 20, 2025 | Ferry                          | \$19.10  |
| February 20, 2025 | Full Day Meals Per Diem Allow. | \$61.00  |

 Date
 24 Feb 2025
 Signature
 Chan, Hon VM137356 HWR<br/>certified that the amount to be paid is correct, and is in accorda re<br/>with appropriate statute or other authority for payment

 Date
 24 Feb 2025
 Signature