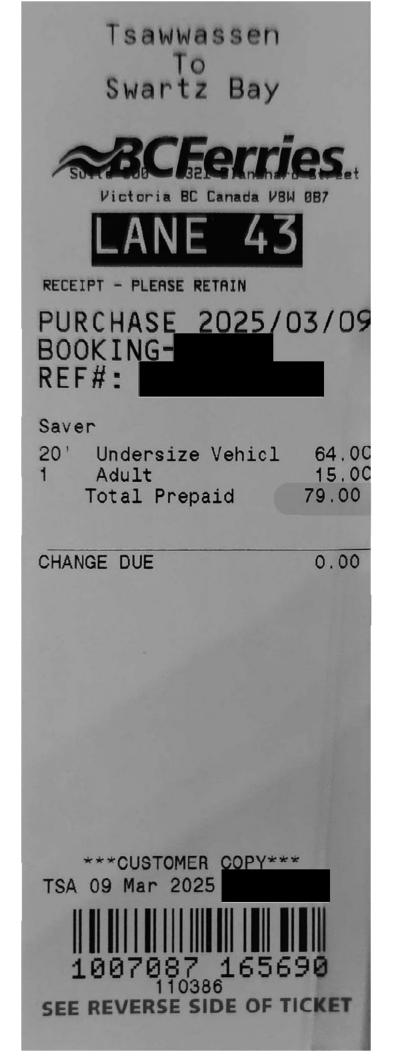

Booking reference:

Date issued: 28/Jan/2025

Booked by: BC FERRIES PUBLIC W EBSITE

**Booking Holder** 

Hon Chan

Customer number:

| DEPARTS                   | TIME/DATE   |
|---------------------------|-------------|
| Vancouver<br>(Tsawwassen) | 09/Feb/2025 |
|                           |             |
| ARRIVES                   | TIME/DATE   |

#### Fare type: Saver

Ferry: Spirit of Vancouver Island

| Fare Information                                        |         |  |  |  |
|---------------------------------------------------------|---------|--|--|--|
| 1x 20 ft. (6.10 m)<br>Under height<br>passenger vehicle | \$64.00 |  |  |  |
| 1x 12+ years                                            | \$15.00 |  |  |  |
| Change fee                                              | \$5.00  |  |  |  |
| Total                                                   | \$84.00 |  |  |  |
| Amount paid                                             | \$84.00 |  |  |  |
| Due at terminal:                                        | \$0.00  |  |  |  |