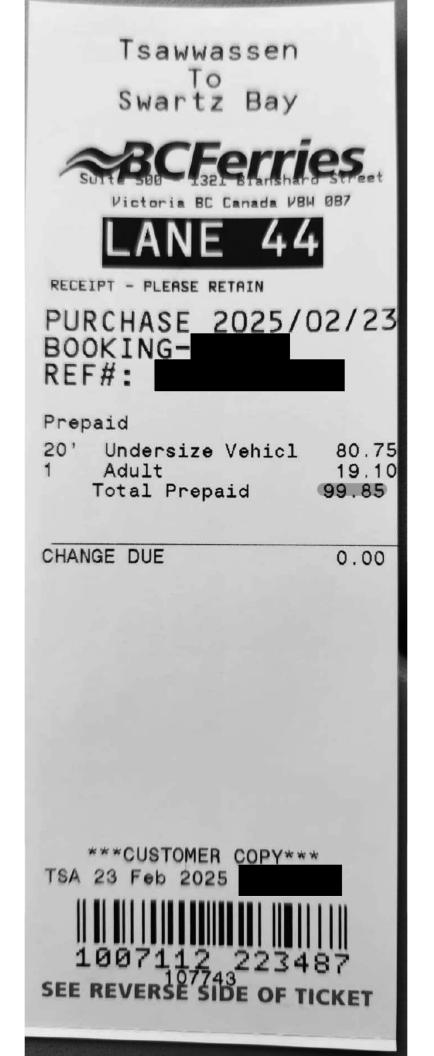

| Date              | Expenses                           | Amount   |
|-------------------|------------------------------------|----------|
| February 09, 2025 | 57(km)                             | \$35.91  |
| Home to Tsaww     | vassen- Swartz Bay to Victoria     |          |
| February 13, 2025 | 57(km)                             | \$35.91  |
| Victoria to Swar  | tz Bay- Tsawwassen to Home         |          |
| February 09, 2025 | Dinner Only - Victoria             | \$36.00  |
| February 09, 2025 | Ferry                              | \$84.00  |
| February 10, 2025 | Hotel Victoria - With Receipts     | \$247.70 |
| February 10, 2025 | MLA Per Diem - Victoria            | \$61.00  |
| February 11, 2025 | Breakfast and Dinner Only-Victoria | \$48.50  |
| February 12, 2025 | MLA Per Diem - Victoria            | \$61.00  |
| February 13, 2025 | Breakfast & Lunch Only-Victoria    | \$39.50  |
| February 13, 2025 | Ferry                              | \$99.85  |
| February 13, 2025 | Hotel Victoria - With Receipts     | \$679.86 |