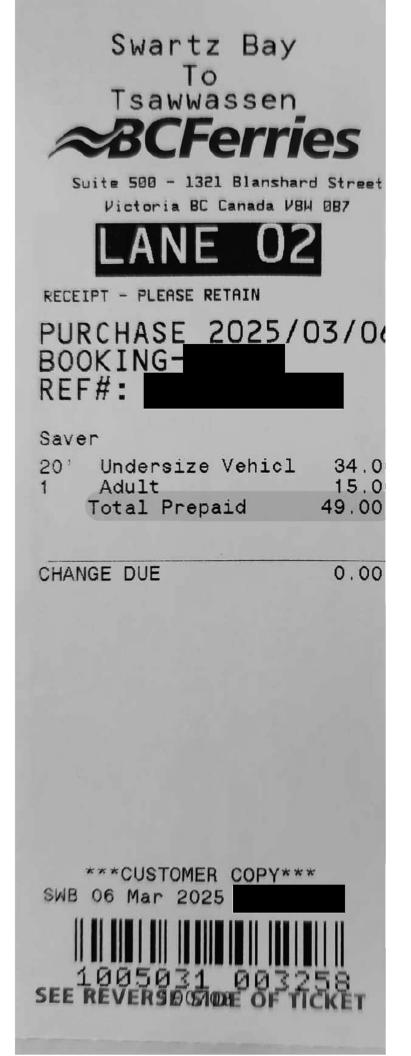

| Book<br>refere                                    |                |
|---------------------------------------------------|----------------|
| ate issued: 08/N                                  | ov/2024        |
| ooked by: BC FEF<br>BSITE                         | RRIES PUBLIC V |
| Booking                                           | Holder         |
| Hon Chan                                          |                |
| ustomer number:                                   |                |
| DEPARTS                                           | TIME/DATE      |
| Victoria<br>(Swartz Bay)                          | 14/Nov/2024    |
| ARRIVES                                           | TIME/DATE      |
| Vancouver<br>(Tsawwassen)                         | 14/Nov/2024    |
|                                                   | $\sim$         |
| are type: Prepaid                                 |                |
| erry: Spirit of Var                               | ncouver Island |
| Fare Info                                         | rmation        |
| 1x 20 ft. (6.10 m<br>Under height<br>passenger ve | \$80.75        |
| 1x 65+ BC Senio                                   | r \$0.00       |
|                                                   | \$80.75        |
| Total                                             | /              |
| Total<br>Amount paid                              | \$80.75        |