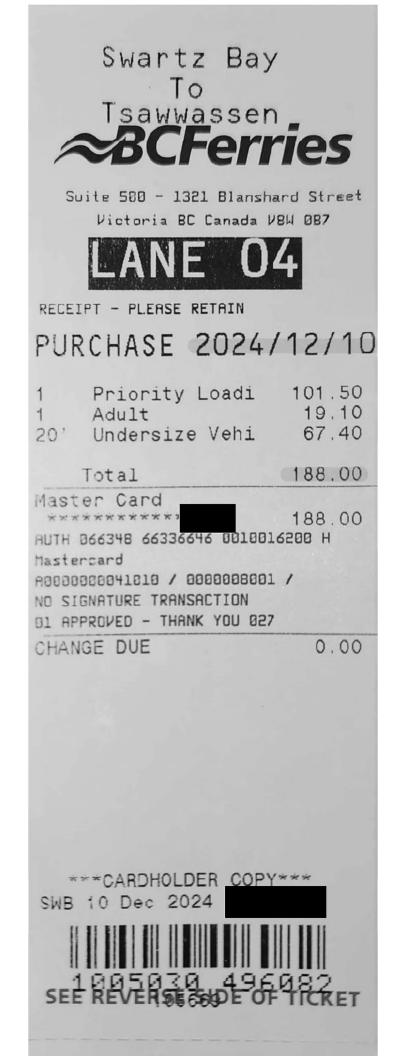

Claim Number:53791MLA Name:Chan, Hon VM137356 HWRClaim Date:January 31, 2025Constituency:Richmond CentreType Of Trip:MLA Travel

| Date                                  | Expenses                              | Amount   |
|---------------------------------------|---------------------------------------|----------|
| Meeting: C.O                          | Richmond-Bridgeport- Return           |          |
| January 23, 2025<br>Meeting: C.O      | 24(km)<br>to North Vancouver- Return  | \$15.12  |
| January 24, 2025<br>Meeting: C.O      | 13(km)<br>Richmond-Bridgeport- Return | \$8.19   |
| January 26, 2025<br>Meeting: C.O      | 9(km)<br>Richmond-Bridgeport- Return  | \$5.67   |
| January 28, 2025<br>To Lunar New      | 47(km)<br>year Countdown Show-Return  | \$29.61  |
| January 29, 2025<br>Meeting: C.O      | 6(km)<br>Richmond-Bridgeport- Return  | \$3.78   |
| January 30, 2025<br>Meeting: C.O      | 16(km)<br>Richmond-Bridgeport- Return | \$10.08  |
| January 31, 2025<br>Meeting: C.O      | 33(km)<br>to Vancouver-Return         | \$20.79  |
| December 02, 2024                     | Dinner Only                           | \$36.00  |
| December 05, 2024                     | Dinner Only                           | \$36.00  |
| December 07, 2024                     | Lunch only                            | \$27.00  |
| December 09, 2024                     | Ferry                                 | \$188.00 |
| December 09, 2024                     | Lunch and Dinner Only-Victoria        | \$48.50  |
| December 09, 2024                     | Parking                               | \$7.00   |
| December 10, 2024                     | Ferry                                 | \$188.00 |
| December 10, 2024                     | Hotel Victoria - With Receipts        | \$261.56 |
| December 10, 2024                     | MLA Per Diem - Victoria               | \$61.00  |
| December 15, 2024<br>Helijet - Confir | Airfare - oneway<br>mation#           | \$307.00 |