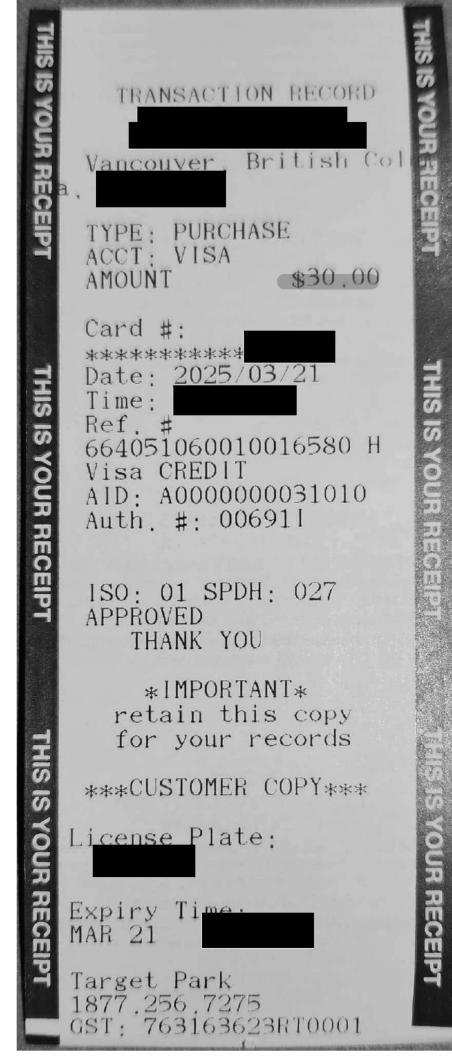

Claim Number: 53882 MLA Name: Chan, Hon VM137356 HWR Claim Date: March 01, 2025 Constituency: **Richmond Centre** Type Of Trip: MLA Travel Prepared By: Claimant Type: Member of Legislative Assembly Travel From: Richmond- Center Travel To: Victoria/ Nanaimo/ Vancou Trip Details: MLA Travel for sitting of the Legislature/ Caucus meeting/Vancouver Event

| Date                   | Expenses                        |               | Amount    |
|------------------------|---------------------------------|---------------|-----------|
| February 23, 2025      | 57(km)                          |               | \$35.91   |
| Home to Tsa            | wwassen- Swartz Bay to Victoria |               |           |
| February 28, 2025      | 111(km)                         |               | \$69.93   |
| Victoria to Na         |                                 |               | ·         |
| February 23, 2025      | Ferry                           |               | \$99.85   |
| February 23, 2025      | Lunch and Dinner Only-Victoria  |               | \$48.50   |
| February 24, 2025      | MLA Per Diem - Victoria         |               | \$61.00   |
| February 25, 2025      | MLA Per Diem - Victoria         |               | \$61.00   |
| February 26, 2025      | MLA Per Diem - Victoria         |               | \$61.00   |
| February 27, 2025      | Hotel Victoria - With Receipts  |               | \$901.89  |
| February 27, 2025      | MLA Per Diem - Victoria         |               | \$61.00   |
| February 27, 2025      | Parking                         |               | \$96.60   |
| February 28, 2025      | Accommodation Expenses          |               | \$596.58  |
| February 28, 2025      | Breakfast & Dinner Only         |               | \$48.50   |
| March 01, 2025         | Airfare - oneway                |               | \$253.00  |
| Helijet Bookir         | March1,2025                     |               |           |
| March 01, 2025<br>Uber | Taxi                            |               | \$39.40   |
| March 01, 2025<br>Uber | Taxi                            |               | \$12.58   |
|                        |                                 |               |           |
|                        |                                 | Total Payable | \$2446.74 |