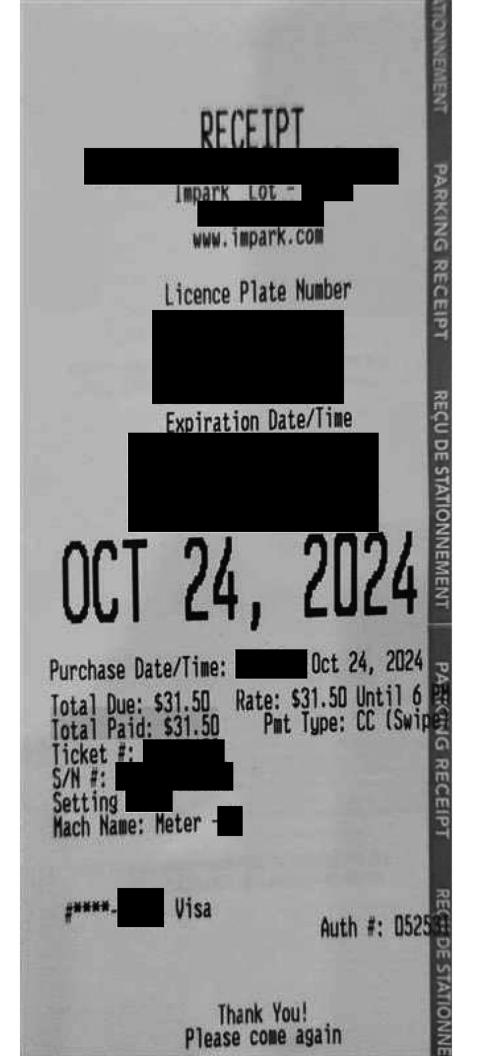

| Date                              | Expenses                                | Amount                                                                      |
|-----------------------------------|-----------------------------------------|-----------------------------------------------------------------------------|
| Meeting: C.O                      | Richmond-Bridgeport- Return             |                                                                             |
| November 28, 2024<br>Meeting: C.O | 18(km)<br>to Richmond-Steveston- Return | \$11.34                                                                     |
| October 23, 2024                  | Dinner Only                             |                                                                             |
| October 24, 2024                  | Parking                                 | \$31.50                                                                     |
| October 25, 2024                  | Lunch only                              | \$27.00                                                                     |
| October 25, 2024                  | Parking                                 | \$31.50                                                                     |
| November 02, 2024                 | Lunch only                              |                                                                             |
| November 06, 2024                 | Dinner Only                             |                                                                             |
| November 11, 2024                 | Breakfast & Lunch only                  | \$39.50                                                                     |
| November 11, 2024                 | Parking                                 | \$5.55                                                                      |
|                                   |                                         |                                                                             |
|                                   |                                         | 268.61                                                                      |
| Date06 Feb 2025                   | Signature _                             |                                                                             |
|                                   | -                                       | ro be paid is correct, and is in accordanc<br>r other authority for payment |