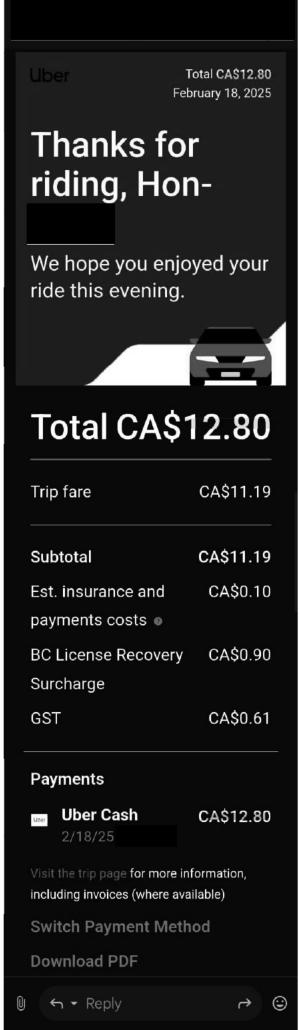

| Date              | Expenses                        |               | Amount    |
|-------------------|---------------------------------|---------------|-----------|
| February 17, 2025 | 57(km)                          |               | \$35.91   |
| Home to Tsav      | wassen- Swartz Bay to Victoria  |               |           |
| February 20, 2025 | 57(km)                          |               | \$35.91   |
| Victoria to Sw    | artz Bay- Tsawwassen to Home    |               |           |
| February 17, 2025 | Dinner Only - Victoria          |               | \$36.00   |
| February 17, 2025 | Ferry                           |               | \$86.50   |
| February 18, 2025 | Breakfast & Lunch Only-Victoria |               | \$39.50   |
| February 18, 2025 | Тахі                            |               | \$14.37   |
| Uber              |                                 |               |           |
| February 18, 2025 | Taxi                            |               | \$12.80   |
| Uber              |                                 |               |           |
| February 19, 2025 | MLA Per Diem - Victoria         |               | \$61.00   |
| February 20, 2025 | Ferry                           |               | \$49.00   |
| February 20, 2025 | Hotel Victoria - With Receipts  |               | \$884.27  |
| February 20, 2025 | MLA Per Diem - Victoria         |               | \$61.00   |
|                   |                                 |               |           |
|                   |                                 | Total Payable | \$1316.26 |
|                   |                                 |               |           |
| Date 26 Feb 2025  | Signature                       |               |           |