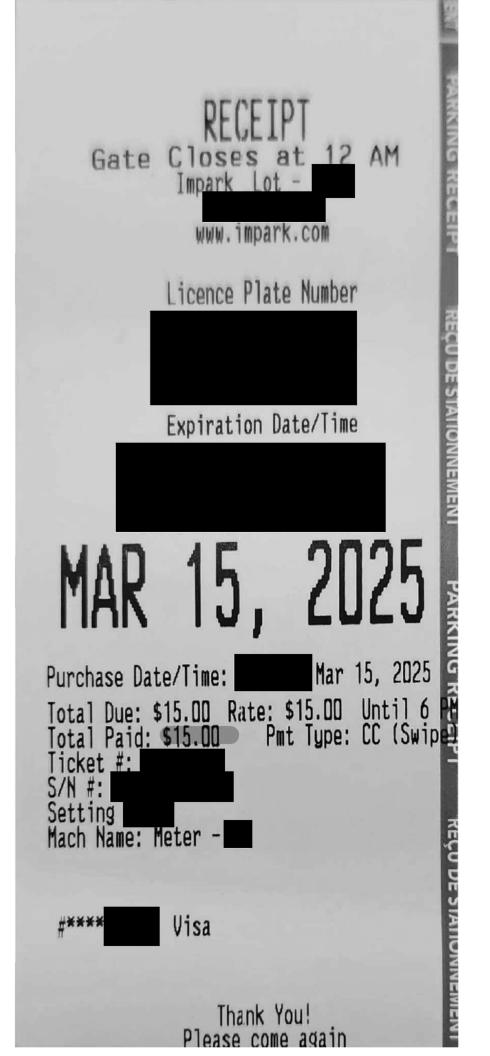

| Date              | Expenses                           | Amount   |
|-------------------|------------------------------------|----------|
| February 09, 2025 | 57(km)                             | \$35.91  |
| Home to Tsaww     | vassen- Swartz Bay to Victoria     |          |
| February 13, 2025 | 57(km)                             | \$35.91  |
| Victoria to Swar  | tz Bay- Tsawwassen to Home         |          |
| February 09, 2025 | Dinner Only - Victoria             | \$36.00  |
| February 09, 2025 | Ferry                              | \$84.00  |
| February 10, 2025 | Hotel Victoria - With Receipts     | \$247.70 |
| February 10, 2025 | MLA Per Diem - Victoria            | \$61.00  |
| February 11, 2025 | Breakfast and Dinner Only-Victoria | \$48.50  |
| February 12, 2025 | MLA Per Diem - Victoria            | \$61.00  |
| February 13, 2025 | Breakfast & Lunch Only-Victoria    | \$39.50  |
| February 13, 2025 | Ferry                              | \$99.85  |
| February 13, 2025 | Hotel Victoria - With Receipts     | \$679.86 |