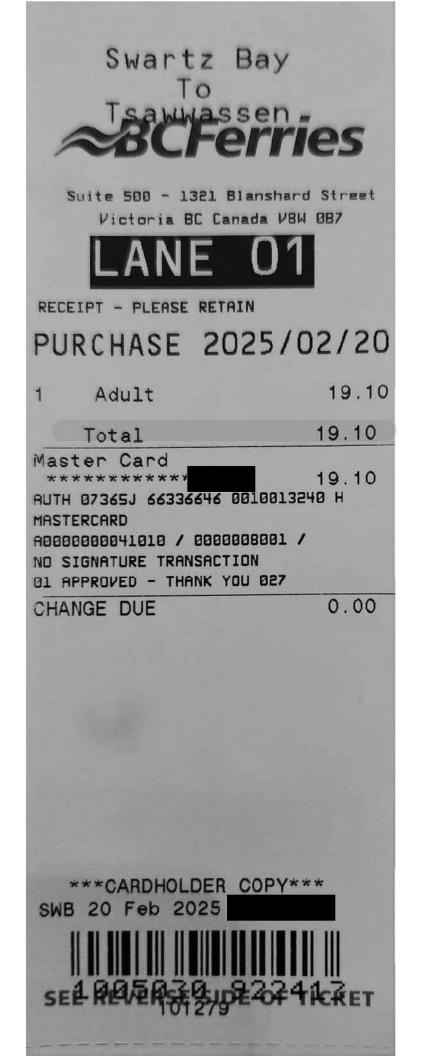

| Date              | Expenses                        |               | Amount    |
|-------------------|---------------------------------|---------------|-----------|
| February 17, 2025 | 57(km)                          |               | \$35.91   |
| Home to Tsav      | wassen- Swartz Bay to Victoria  |               |           |
| February 20, 2025 | 57(km)                          |               | \$35.91   |
| Victoria to Sw    | artz Bay- Tsawwassen to Home    |               |           |
| February 17, 2025 | Dinner Only - Victoria          |               | \$36.00   |
| February 17, 2025 | Ferry                           |               | \$86.50   |
| February 18, 2025 | Breakfast & Lunch Only-Victoria |               | \$39.50   |
| February 18, 2025 | Тахі                            |               | \$14.37   |
| Uber              |                                 |               |           |
| February 18, 2025 | Taxi                            |               | \$12.80   |
| Uber              |                                 |               |           |
| February 19, 2025 | MLA Per Diem - Victoria         |               | \$61.00   |
| February 20, 2025 | Ferry                           |               | \$49.00   |
| February 20, 2025 | Hotel Victoria - With Receipts  |               | \$884.27  |
| February 20, 2025 | MLA Per Diem - Victoria         |               | \$61.00   |
|                   |                                 |               |           |
|                   |                                 | Total Payable | \$1316.26 |
|                   |                                 |               |           |
| Date 26 Feb 2025  | Signature                       |               |           |