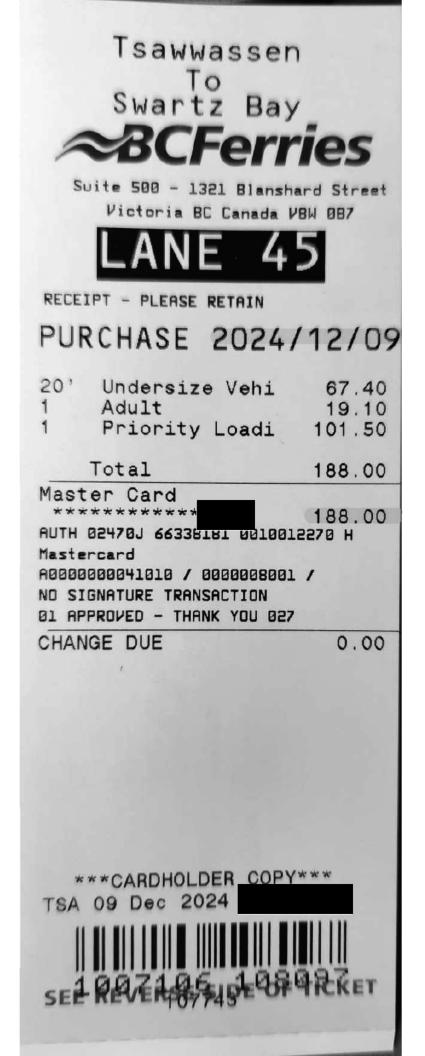

Claim Number:53791MLA Name:Chan, Hon VM137356 HWRClaim Date:January 31, 2025Constituency:Richmond CentreType Of Trip:MLA Travel

| Date                                  | Expenses                              | Amount   |
|---------------------------------------|---------------------------------------|----------|
| Meeting: C.O                          | Richmond-Bridgeport- Return           |          |
| January 23, 2025<br>Meeting: C.O      | 24(km)<br>to North Vancouver- Return  | \$15.12  |
| January 24, 2025<br>Meeting: C.O      | 13(km)<br>Richmond-Bridgeport- Return | \$8.19   |
| January 26, 2025<br>Meeting: C.O      | 9(km)<br>Richmond-Bridgeport- Return  | \$5.67   |
| January 28, 2025<br>To Lunar New      | 47(km)<br>year Countdown Show-Return  | \$29.61  |
| January 29, 2025<br>Meeting: C.O      | 6(km)<br>Richmond-Bridgeport- Return  | \$3.78   |
| January 30, 2025<br>Meeting: C.O      | 16(km)<br>Richmond-Bridgeport- Return | \$10.08  |
| January 31, 2025<br>Meeting: C.O      | 33(km)<br>to Vancouver-Return         | \$20.79  |
| December 02, 2024                     | Dinner Only                           | \$36.00  |
| December 05, 2024                     | Dinner Only                           | \$36.00  |
| December 07, 2024                     | Lunch only                            | \$27.00  |
| December 09, 2024                     | Ferry                                 | \$188.00 |
| December 09, 2024                     | Lunch and Dinner Only-Victoria        | \$48.50  |
| December 09, 2024                     | Parking                               | \$7.00   |
| December 10, 2024                     | Ferry                                 | \$188.00 |
| December 10, 2024                     | Hotel Victoria - With Receipts        | \$261.56 |
| December 10, 2024                     | MLA Per Diem - Victoria               | \$61.00  |
| December 15, 2024<br>Helijet - Confir | Airfare - oneway<br>mation#           | \$307.00 |