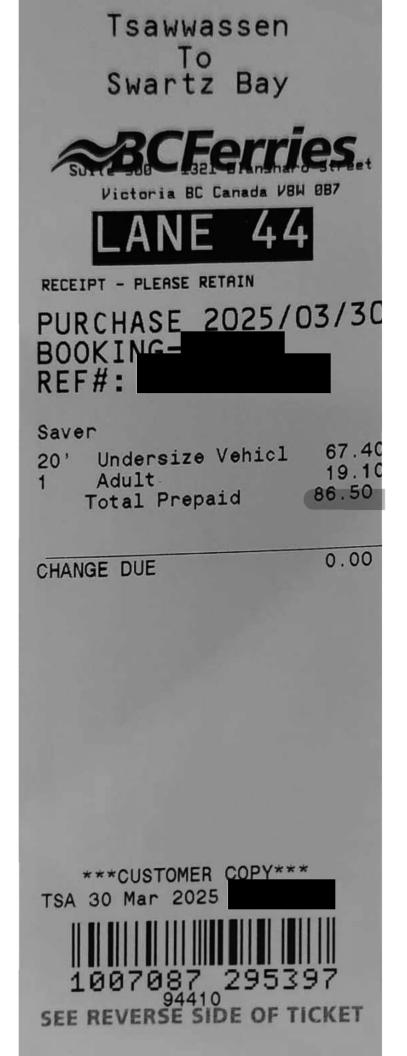

Booking reference:

Date issued: 28/Jan/2025

Booked by: BC FERRIES PUBLIC W EBSITE

**Booking Holder** 

Hon Chan

Customer number:

| DEPARTS                   | TIME/DATE   |
|---------------------------|-------------|
| Vancouver<br>(Tsawwassen) | 09/Feb/2025 |
|                           |             |
| ARRIVES                   | TIME/DATE   |

#### Fare type: Saver

Ferry: Spirit of Vancouver Island

| Fare Information                                        |         |  |  |  |
|---------------------------------------------------------|---------|--|--|--|
| 1x 20 ft. (6.10 m)<br>Under height<br>passenger vehicle | \$64.00 |  |  |  |
| 1x 12+ years                                            | \$15.00 |  |  |  |
| Change fee                                              | \$5.00  |  |  |  |
| Total                                                   | \$84.00 |  |  |  |
| Amount paid                                             | \$84.00 |  |  |  |
| Due at terminal:                                        | \$0.00  |  |  |  |