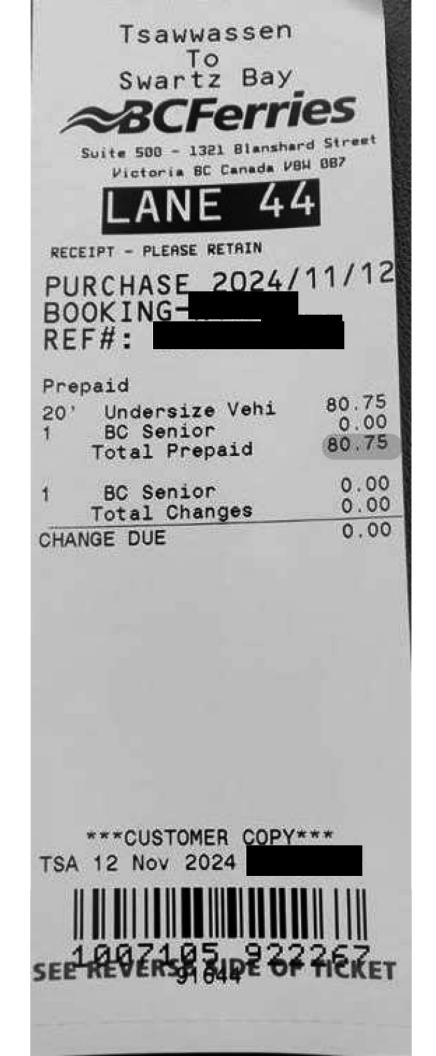

| Book<br>refere                                    |                |
|---------------------------------------------------|----------------|
| ate issued: 08/N                                  | ov/2024        |
| ooked by: BC FEF<br>BSITE                         | RRIES PUBLIC V |
| Booking                                           | Holder         |
| Hon Chan                                          |                |
| ustomer number:                                   |                |
| DEPARTS                                           | TIME/DATE      |
| Victoria<br>(Swartz Bay)                          | 14/Nov/2024    |
| ARRIVES                                           | TIME/DATE      |
| Vancouver<br>(Tsawwassen)                         | 14/Nov/2024    |
|                                                   | $\sim$         |
| are type: Prepaid                                 |                |
| erry: Spirit of Var                               | ncouver Island |
| Fare Info                                         | rmation        |
| 1x 20 ft. (6.10 m<br>Under height<br>passenger ve | \$80.75        |
| 1x 65+ BC Senio                                   | r \$0.00       |
|                                                   | \$80.75        |
| Total                                             | /              |
| Total<br>Amount paid                              | \$80.75        |