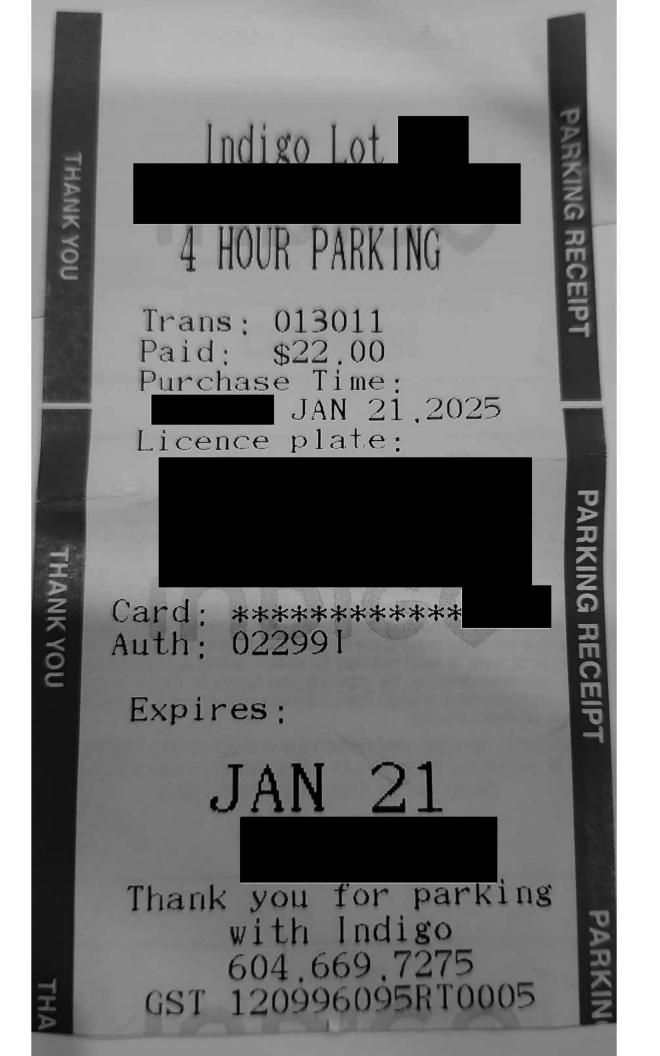

TOTAL \$5.55

Copyright © 2019 ZipBy Canada Limited GST 76710 3526 RT0001 116 - 1900 Minnesota Crt Mississauga ON L5N 3C9

Claim Number: 53725 MLA Name: November 15, 2024 Chan, Hon VM137356 HWR Claim Date: Constituency: **Richmond Centre** Type Of Trip: MLA Travel Prepared By: Claimant Type: Member of Legislative Assembly Travel From: **Richmond-Center** Travel To: Victoria Trip Details: MLA Travel for Conservative Party of BC Oath Ceremony and MLA School.

| Date              | Expenses                           | Amount   |
|-------------------|------------------------------------|----------|
| November 12, 2024 | 57(km)                             | \$35.91  |
| Home to Tsaw      | wassen - Swartz Bay to Victoria    |          |
| November 15, 2024 | 57(km)                             | \$35.91  |
| Victoria to Swa   | artz Bay- Tsawwassen to Home       |          |
| November 12, 2024 | MLA Per Diem - Victoria            | \$61.00  |
| November 13, 2024 | MLA Per Diem - Victoria            | \$61.00  |
| November 14, 2024 | Breakfast and Dinner Only-Victoria | \$48.50  |
| November 15, 2024 | Breakfast and Dinner Only-Victoria | \$48.50  |
| November 15, 2024 | Ferry                              | \$106.50 |
| November 15, 2024 | Ferry                              | \$111.50 |
| November 15, 2024 | Parking                            | \$6.50   |
|                   |                                    |          |