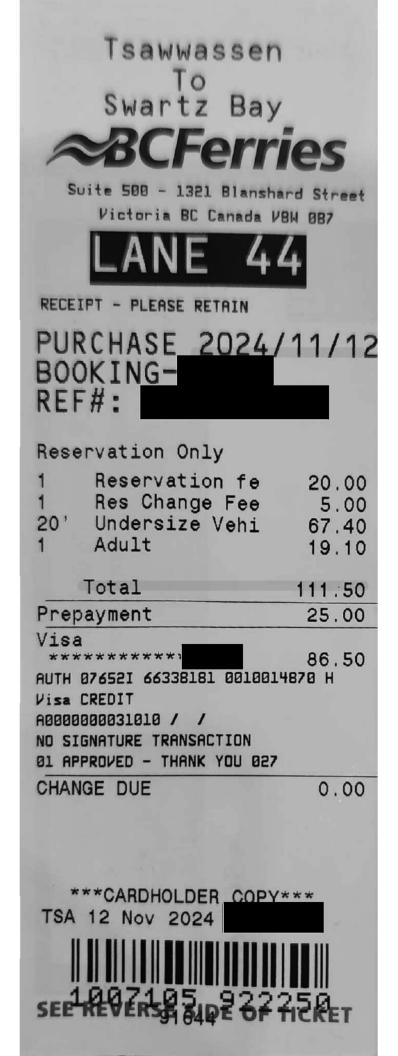

TOTAL \$5.55

Copyright © 2019 ZipBy Canada Limited GST 76710 3526 RT0001 116 - 1900 Minnesota Crt Mississauga ON L5N 3C9

Claim Number: 53725 MLA Name: November 15, 2024 Chan, Hon VM137356 HWR Claim Date: Constituency: **Richmond Centre** Type Of Trip: MLA Travel Prepared By: Claimant Type: Member of Legislative Assembly Travel From: **Richmond-Center** Travel To: Victoria Trip Details: MLA Travel for Conservative Party of BC Oath Ceremony and MLA School.

| Date              | Expenses                           | Amount   |
|-------------------|------------------------------------|----------|
| November 12, 2024 | 57(km)                             | \$35.91  |
| Home to Tsaw      | wassen - Swartz Bay to Victoria    |          |
| November 15, 2024 | 57(km)                             | \$35.91  |
| Victoria to Swa   | artz Bay- Tsawwassen to Home       |          |
| November 12, 2024 | MLA Per Diem - Victoria            | \$61.00  |
| November 13, 2024 | MLA Per Diem - Victoria            | \$61.00  |
| November 14, 2024 | Breakfast and Dinner Only-Victoria | \$48.50  |
| November 15, 2024 | Breakfast and Dinner Only-Victoria | \$48.50  |
| November 15, 2024 | Ferry                              | \$106.50 |
| November 15, 2024 | Ferry                              | \$111.50 |
| November 15, 2024 | Parking                            | \$6.50   |
|                   |                                    |          |