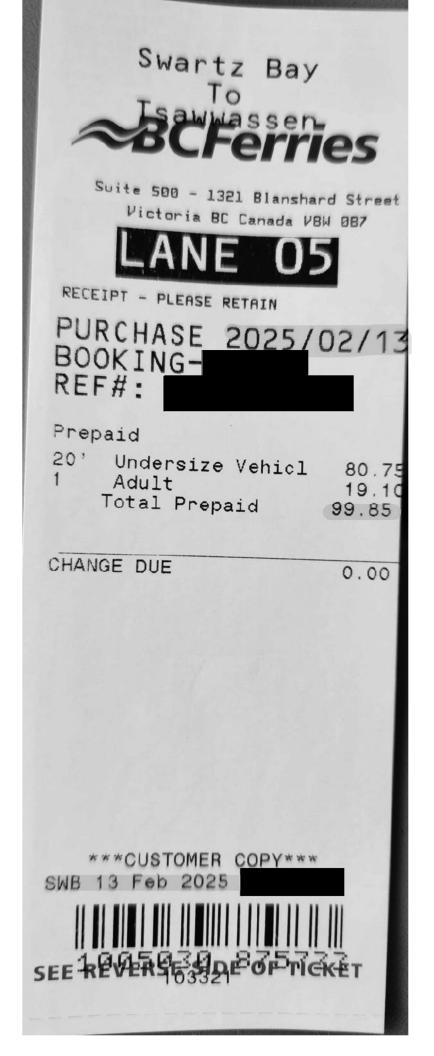

| Date              | Expenses                           | Amount   |
|-------------------|------------------------------------|----------|
| February 09, 2025 | 57(km)                             | \$35.91  |
| Home to Tsaww     | vassen- Swartz Bay to Victoria     |          |
| February 13, 2025 | 57(km)                             | \$35.91  |
| Victoria to Swar  | tz Bay- Tsawwassen to Home         |          |
| February 09, 2025 | Dinner Only - Victoria             | \$36.00  |
| February 09, 2025 | Ferry                              | \$84.00  |
| February 10, 2025 | Hotel Victoria - With Receipts     | \$247.70 |
| February 10, 2025 | MLA Per Diem - Victoria            | \$61.00  |
| February 11, 2025 | Breakfast and Dinner Only-Victoria | \$48.50  |
| February 12, 2025 | MLA Per Diem - Victoria            | \$61.00  |
| February 13, 2025 | Breakfast & Lunch Only-Victoria    | \$39.50  |
| February 13, 2025 | Ferry                              | \$99.85  |
| February 13, 2025 | Hotel Victoria - With Receipts     | \$679.86 |