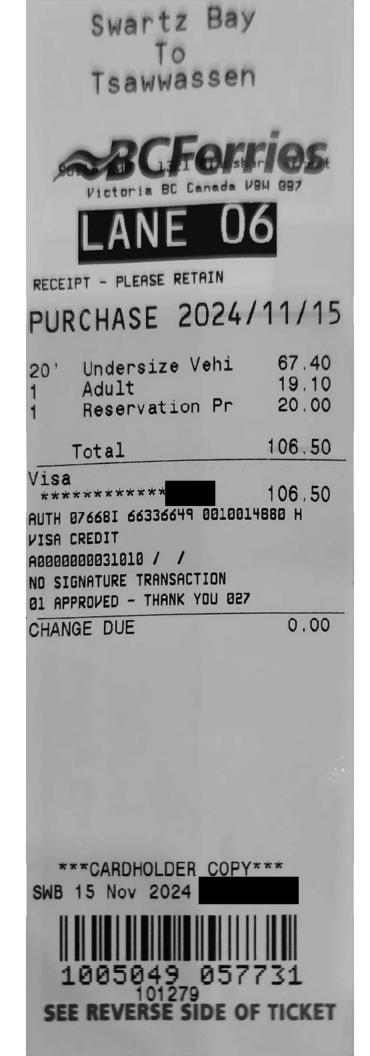

TOTAL \$5.55

Copyright © 2019 ZipBy Canada Limited GST 76710 3526 RT0001 116 - 1900 Minnesota Crt Mississauga ON L5N 3C9

Claim Number: 53725 MLA Name: November 15, 2024 Chan, Hon VM137356 HWR Claim Date: Constituency: **Richmond Centre** Type Of Trip: MLA Travel Prepared By: Claimant Type: Member of Legislative Assembly Travel From: **Richmond-Center** Travel To: Victoria Trip Details: MLA Travel for Conservative Party of BC Oath Ceremony and MLA School.

| Date              | Expenses                           | Amount   |
|-------------------|------------------------------------|----------|
| November 12, 2024 | 57(km)                             | \$35.91  |
| Home to Tsaw      | wassen - Swartz Bay to Victoria    |          |
| November 15, 2024 | 57(km)                             | \$35.91  |
| Victoria to Swa   | artz Bay- Tsawwassen to Home       |          |
| November 12, 2024 | MLA Per Diem - Victoria            | \$61.00  |
| November 13, 2024 | MLA Per Diem - Victoria            | \$61.00  |
| November 14, 2024 | Breakfast and Dinner Only-Victoria | \$48.50  |
| November 15, 2024 | Breakfast and Dinner Only-Victoria | \$48.50  |
| November 15, 2024 | Ferry                              | \$106.50 |
| November 15, 2024 | Ferry                              | \$111.50 |
| November 15, 2024 | Parking                            | \$6.50   |
|                   |                                    |          |