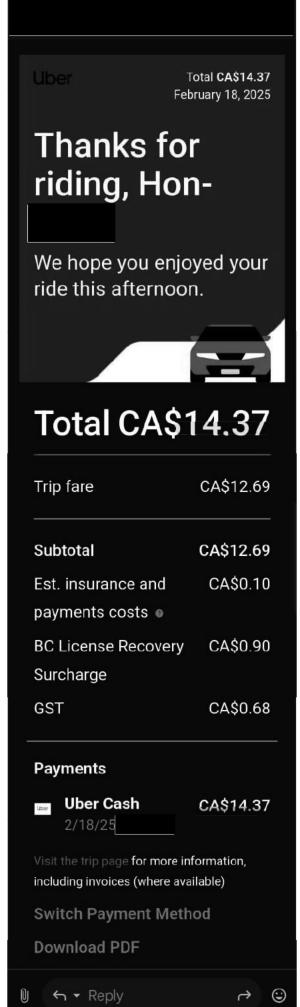

| Date              | Expenses                        |               | Amount    |
|-------------------|---------------------------------|---------------|-----------|
| February 17, 2025 | 57(km)                          |               | \$35.91   |
| Home to Tsav      | wassen- Swartz Bay to Victoria  |               |           |
| February 20, 2025 | 57(km)                          |               | \$35.91   |
| Victoria to Sw    | artz Bay- Tsawwassen to Home    |               |           |
| February 17, 2025 | Dinner Only - Victoria          |               | \$36.00   |
| February 17, 2025 | Ferry                           |               | \$86.50   |
| February 18, 2025 | Breakfast & Lunch Only-Victoria |               | \$39.50   |
| February 18, 2025 | Тахі                            |               | \$14.37   |
| Uber              |                                 |               |           |
| February 18, 2025 | Taxi                            |               | \$12.80   |
| Uber              |                                 |               |           |
| February 19, 2025 | MLA Per Diem - Victoria         |               | \$61.00   |
| February 20, 2025 | Ferry                           |               | \$49.00   |
| February 20, 2025 | Hotel Victoria - With Receipts  |               | \$884.27  |
| February 20, 2025 | MLA Per Diem - Victoria         |               | \$61.00   |
|                   |                                 |               |           |
|                   |                                 | Total Payable | \$1316.26 |
|                   |                                 |               |           |
| Date 26 Feb 2025  | Signature                       |               |           |