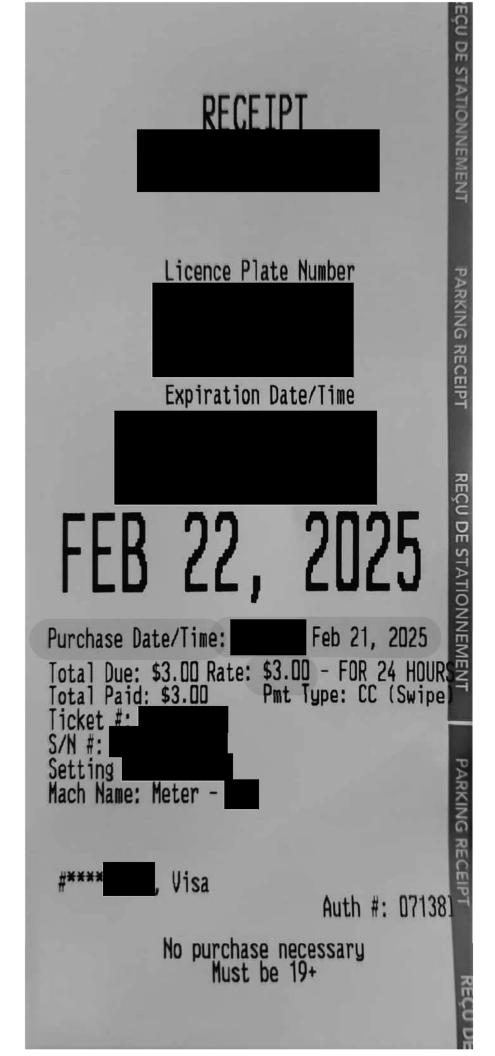

| Date              | Expenses                           | Amount   |
|-------------------|------------------------------------|----------|
| February 09, 2025 | 57(km)                             | \$35.91  |
| Home to Tsaww     | vassen- Swartz Bay to Victoria     |          |
| February 13, 2025 | 57(km)                             | \$35.91  |
| Victoria to Swar  | tz Bay- Tsawwassen to Home         |          |
| February 09, 2025 | Dinner Only - Victoria             | \$36.00  |
| February 09, 2025 | Ferry                              | \$84.00  |
| February 10, 2025 | Hotel Victoria - With Receipts     | \$247.70 |
| February 10, 2025 | MLA Per Diem - Victoria            | \$61.00  |
| February 11, 2025 | Breakfast and Dinner Only-Victoria | \$48.50  |
| February 12, 2025 | MLA Per Diem - Victoria            | \$61.00  |
| February 13, 2025 | Breakfast & Lunch Only-Victoria    | \$39.50  |
| February 13, 2025 | Ferry                              | \$99.85  |
| February 13, 2025 | Hotel Victoria - With Receipts     | \$679.86 |