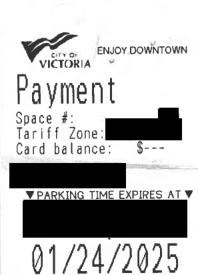

Claimant Type: Member of Legislative Assembly

Travel From: Pender Island

Travel To: Trip Details:

Travel for MLA Work. Jan 20th to Jan 31st

| Date                                     | Expenses                                                     | Amount   |
|------------------------------------------|--------------------------------------------------------------|----------|
| January 20, 2025<br>Travel from Pen      | 40(km)<br>der to the leg                                     | \$25.64  |
| January 23, 2025<br>Trip to Pender.      | 40(km)                                                       | \$25.64  |
| January 27, 2025<br>Trip to the leg      | 40(km)                                                       | \$25.64  |
| January 31, 2025<br>Travel to Pender     | 40(km)                                                       | \$25.64  |
| January 20, 2025                         | Dinner Only - Victoria                                       | \$36.00  |
| January 21, 2025                         | Dinner Only - Victoria                                       | \$36.00  |
| January 22, 2025<br>Stay at the          | Accommodation Expenses  Jan 20- Jan 22                       | \$475.72 |
| January 23, 2025<br>Ferry to Pender      | Ferry                                                        | \$35.10  |
| January 23, 2025                         | MLA Per Diem - Victoria                                      | \$61.00  |
| January 24, 2025                         | Parking                                                      | \$60.00  |
| January 27, 2025                         | MLA Per Diem - Victoria                                      | \$61.00  |
| January 28, 2025                         | Breakfast and Dinner Only-Victoria                           | \$48.50  |
| January 29, 2025                         | MLA Per Diem - Victoria                                      | \$61.00  |
| January 30, 2025                         | MLA Per Diem - Victoria                                      | \$61.00  |
| January 31, 2025<br>Air Harbour to V     | Airfare - oneway<br>ancouver for the Economic Forecast Forum | \$459.00 |
| January 31, 2025<br>trip to victoria fro | Airfare - oneway<br>om the economic forecast forum.          | \$399.00 |

DO NOT PLACE UP ON DASH KEEP RECEIPT WITH YOU

Feb 07,2025 Purchase Date/Time:

Start Date/Time:

Feb 07,2025

Parking:

\$15.00 CAD \$15.00 CAD

Total Due:

\$15.00 CAD

Paid: Rate:

1 Day (24 hr) \$15.00

Payment Type:

CC (Tap)

AID:

A0000000031010

Ticket #:

S/N: