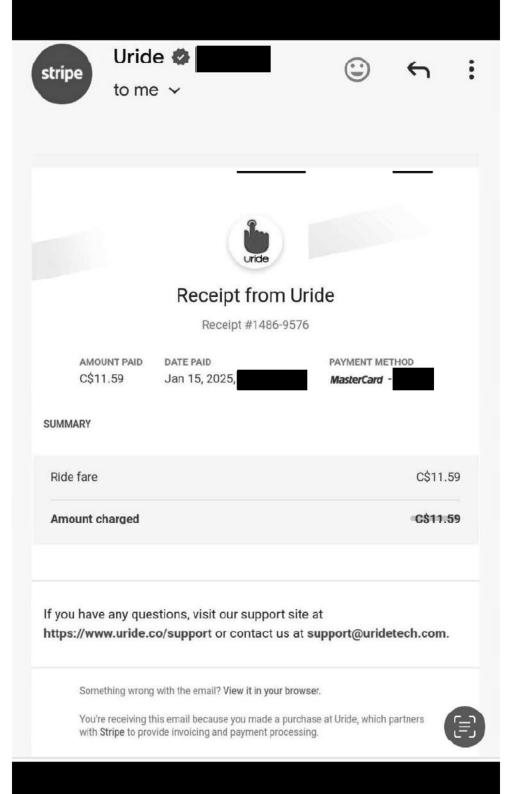

Prepared By:

Claimant Type: Member of Legislative Assembly

Travel From: Langley Travel To: Prince George

Trip Details: MLA travel for BC Natural Resource Form, meetings with stakeholders, Caucus

meeting

| Date                                          | Expenses                                                  | Amount   |
|-----------------------------------------------|-----------------------------------------------------------|----------|
| January 13, 2025<br>Original Fligh<br>16,2025 | airfare - round trip<br>nt Claim - Van to PG - Return Jan | \$0.00   |
| January 13, 2025                              | Lunch & Dinner only                                       | \$48.50  |
| January 13, 2025                              | Taxi                                                      | \$55.03  |
| January 13, 2025                              | Taxi                                                      | \$37.25  |
| January 14, 2025                              | Lunch & Dinner only                                       | \$48.50  |
| January 15, 2025                              | MLA Per Diem                                              | \$61.00  |
| January 15, 2025                              | Taxi                                                      | \$11.59  |
| January 16, 2025                              | Accommodation Expenses                                    | \$588.12 |
| January 16, 2025                              | Taxi                                                      | \$39.42  |
|                                               | Total Payable                                             | \$889.41 |

## Receipt from Uride

Receipt #1867-4434

AMOUNT PAID C\$39.42 DATE PAID

Jan 15, 2025,

PAYMENT METHOD

MasterCard

SUMMARY

Ride fare C\$39.42

Amount charged

C\$39.42

If you have any questions, visit our support site at <a href="https://www.uride.co/support">https://www.uride.co/support</a> or contact us at <a href="mailto:support@uridetech.com">support@uridetech.com</a>.