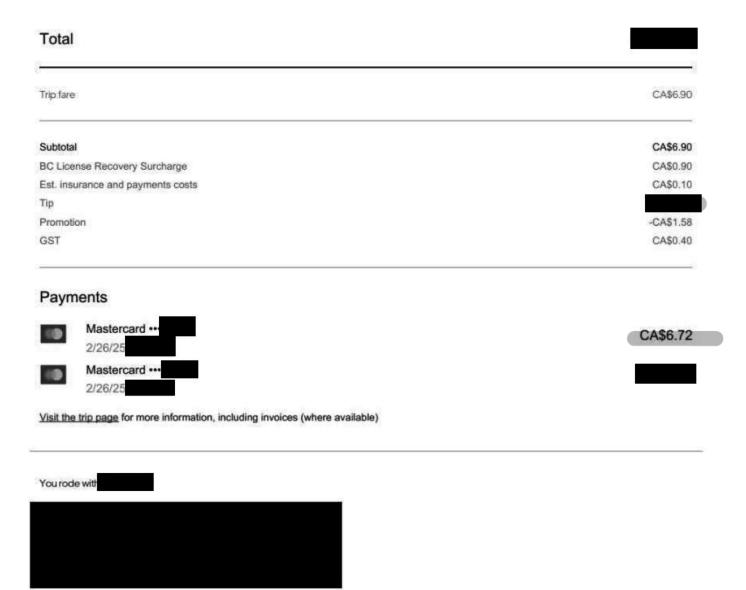

Travel To:

Victoria/Vancouver/Nanaim

Trip Details:

MLA travel for the sitting of the Legislature and Caucus Meeting

| Date                                | Expenses                             |               | Amount    |
|-------------------------------------|--------------------------------------|---------------|-----------|
| February 21, 2025                   | 112(km)                              |               | \$70.56   |
| Home to Surr                        | ey to Vancouver to Langley to Home   |               |           |
| February 23, 2025<br>Home to Tsay   | 64(km)<br>wwassen then Swartz Bay to |               | \$40.32   |
| Victoria                            |                                      |               |           |
| February 28, 2025<br>Victoria to Na | 111(km)<br>naimo                     |               | \$69.93   |
| February 21, 2025                   | MLA Per Diem                         |               | \$61.00   |
| February 23, 2025                   | Ferry                                |               | \$201.35  |
| February 23, 2025                   | Lunch & Dinner only                  |               | \$48.50   |
| February 24, 2025                   | MLA Per Diem - Victoria              |               | \$61.00   |
| February 25, 2025                   | Hotel Victoria - With Receipts       |               | \$536.58  |
| February 25, 2025                   | MLA Per Diem - Victoria              |               | \$61.00   |
| February 26, 2025                   | MLA Per Diem - Victoria              |               | \$61.00   |
| February 26, 2025<br>Uber           | Taxi                                 |               | \$6.72    |
| February 27, 2025                   | MLA Per Diem - Victoria              | *             | \$61.00   |
| February 28, 2025                   | Breakfast & Dinner Only              |               | \$48.50   |
| February 28, 2025                   | Hotel Victoria - With Receipts       |               | \$619.83  |
| March 01, 2025                      | Accommodation Expenses               |               | \$230.84  |
|                                     | *                                    | Total Payable | \$2178.13 |