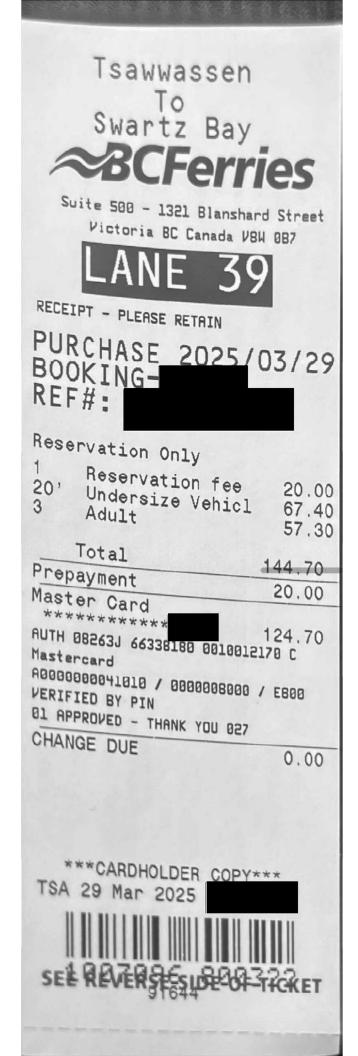

| Date                           | Expenses                | Amoun                                                                                                          |
|--------------------------------|-------------------------|----------------------------------------------------------------------------------------------------------------|
| March 31, 2025<br>Kelowna to T | 412(km)<br>sawassen     | \$259.5                                                                                                        |
| March 31, 2025<br>Swartz Bay t | 32(km)<br>o Victoria    | \$20.1                                                                                                         |
| March 31, 2025<br>Tsawwassen   | Ferry<br>to Swartz Bay  | \$144.7                                                                                                        |
| March 31, 2025                 | MLA Per Diem - Victoria | \$61.0                                                                                                         |
|                                |                         | Total Payable \$485.4                                                                                          |
| Date04 Apr 2025                | certified that the      | a VIVITSTSTT HWIR<br>amount to be paid is correct, and is in accorda<br>statute or other authority for payment |