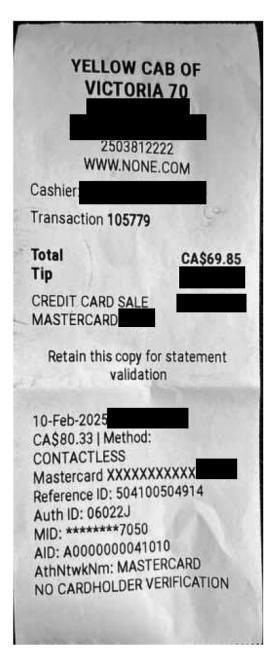

| Date                                                  | Expenses                                                                        | Amount   |
|-------------------------------------------------------|---------------------------------------------------------------------------------|----------|
| February 10, 2025<br>Home to Airport                  | 23(km)                                                                          | \$14.49  |
| February 12, 2025<br>Airport to Home                  | 23(km)                                                                          | \$14.49  |
| February 10, 2025                                     | MLA Per Diem - Victoria                                                         | \$61.00  |
| February 10, 2025                                     | Тахі                                                                            | \$69.85  |
| February 11, 2025                                     | Breakfast and Dinner Only-Victoria                                              | \$48.50  |
| February 12, 2025<br>*CLAIMED FUT<br>Kelowna to Victo | airfare - round trip<br>URE Feb 10<br>ria, Feb 12 Roundtrip Victoria to Kelowna | \$0.00   |
| February 12, 2025                                     | Hotel Victoria - With Receipts                                                  | \$431.15 |
| February 12, 2025                                     | MLA Per Diem - Victoria                                                         | \$61.00  |
| February 12, 2025                                     | Тахі                                                                            | \$69.05  |