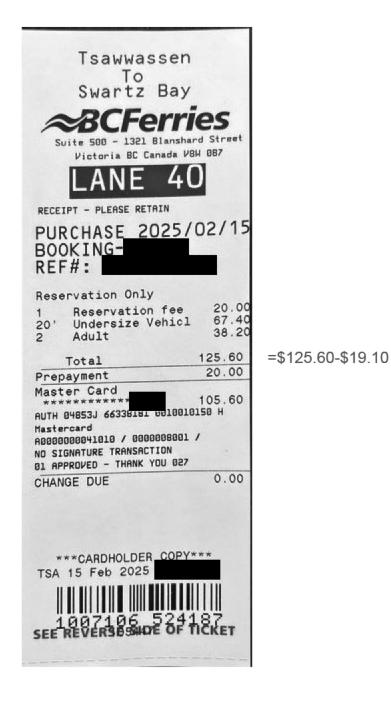

| Date                              | Expenses                                      |                                                                                    | Amount                     |
|-----------------------------------|-----------------------------------------------|------------------------------------------------------------------------------------|----------------------------|
| February 15, 2025<br>Home to Tsaw | 444(km)<br>wassen then Swartz Bay to Victoria |                                                                                    | \$279.72                   |
|                                   |                                               |                                                                                    |                            |
| February 15, 2025                 | Ferry                                         |                                                                                    | \$106.50                   |
| February 17, 2025                 | MLA Per Diem - Victoria                       |                                                                                    | \$61.00                    |
| February 18, 2025                 | MLA Per Diem - Victoria                       |                                                                                    | \$61.00                    |
| February 19, 2025                 | MLA Per Diem - Victoria                       |                                                                                    | \$61.00                    |
| February 20, 2025                 | MLA Per Diem - Victoria                       |                                                                                    | \$61.00                    |
| February 21, 2025                 | MLA Per Diem - Victoria                       |                                                                                    | \$61.00                    |
|                                   |                                               |                                                                                    |                            |
|                                   |                                               | Total Payable                                                                      | \$691.22                   |
|                                   |                                               |                                                                                    |                            |
| Date24 Feb 2025                   | Signature                                     |                                                                                    |                            |
|                                   | certified t                                   | ng, Tara VM137377 HV<br>that the amount to be paid<br>copriate statute or other at | t is in accordance<br>ment |