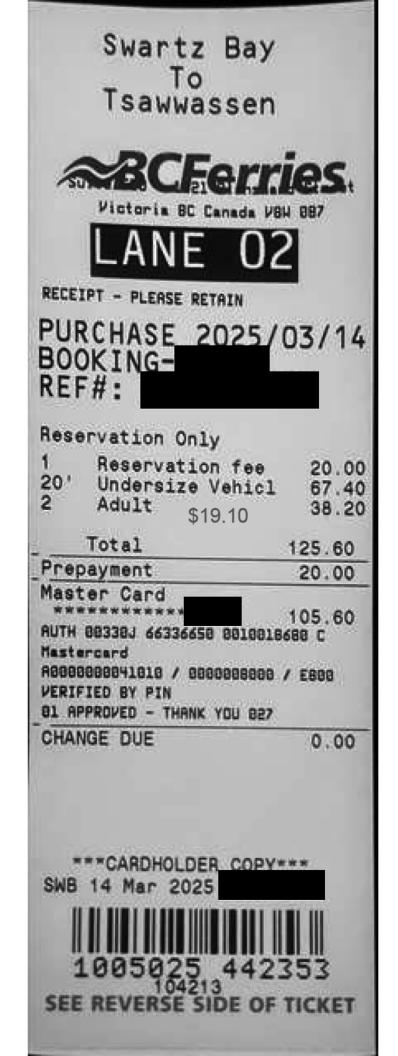

| Date             | Expenses                |               | Amount   |
|------------------|-------------------------|---------------|----------|
| March 10, 2025   | 444(km)                 |               | \$279.72 |
| Kelowna to       | Victoria                |               |          |
| March 10, 2025   | Ferry                   |               | \$106.50 |
| Reservation      | + vehicle + one person  |               |          |
| March 10, 2025   | MLA Per Diem - Victoria |               | \$61.00  |
| March 11, 2025   | MLA Per Diem - Victoria |               | \$61.00  |
| March 12, 2025   | MLA Per Diem - Victoria |               | \$61.00  |
| March 13, 2025   | MLA Per Diem - Victoria |               | \$61.00  |
| March 14, 2025   | MLA Per Diem - Victoria |               | \$61.00  |
|                  |                         | Total Payable | \$691.22 |
|                  |                         |               |          |
| Date 21 Mar 2025 | 5 Signature             |               |          |

Armstrong, Tana VIII 57377 HVVR certified that the amount to be paid is correct, and is in accordance with appropriate statute or other authority for payment

Claim Number: 54221 MLA Name: Armstrong, Tara VM137377 HWR Claim Date: March 03, 2025 Constituency: Kelowna - Lake Country - Coldstream Type Of Trip: MLA Travel Prepared By: Claimant Type: Member of Legislative Assembly Travel From: Nanaimo Travel To: Victoria Trip Details: Caucus meting