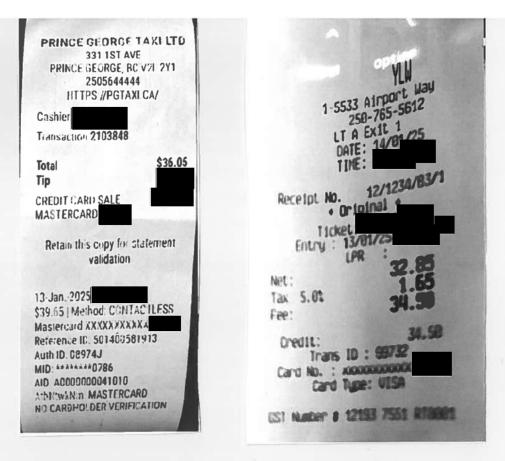

| Date    |                                                    | Expenses                                                         | Amount   |
|---------|----------------------------------------------------|------------------------------------------------------------------|----------|
| January | 13, 2025<br>Home to Kelown                         | 23(km)<br>a Airport                                              | \$14.49  |
| January | 14, 2025<br>Kelowna Airport t                      | 23(km)<br>to Home                                                | \$14.49  |
| January | 13, 2025<br>Filed on Jan 7, 2<br>Pacific Coastal A |                                                                  | \$0.00   |
| January | 13, 2025                                           | Dinner Only                                                      | \$36.00  |
| January | 13, 2025                                           | Taxi                                                             | \$36.05  |
| January | 14, 2025                                           | Accommodation Expenses                                           | \$184.44 |
| January | 14, 2025<br>Filed on Jan 7, 2<br>Westjet           | Airfare - oneway<br>025 Claim<br>Jan 14 Prince George to Kelowna | \$0.00   |
| January | 14, 2025                                           | MLA Per Diem                                                     | \$61.00  |
| January | 14, 2025<br>Parking at Kelow                       | Parking<br>na Airport                                            | \$34.50  |