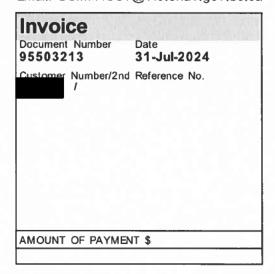

Page 1 of 1

Please keep the bottom portion for your records and return the top portion with your payment

|              | ShipTo         | Invoice # | 95503213 | Bill To |      | Invoice Date 2024.07.31 |        |     |
|--------------|----------------|-----------|----------|---------|------|-------------------------|--------|-----|
| Product #    | Description    |           |          | Quar    | tity | Price/Unit              | Amount | Тах |
| 7777000100   | Letters Mailed |           |          | 1       | EA   | 0.95 /EA                | 0.95   | G   |
| 7777000300   | Flats Mailed   |           |          | 1       | EA   | 2.98 /EA                | 2.98   | G   |
| Subtotal     |                |           |          |         |      |                         | 3.93   |     |
| GST/HST # R1 | 107864738      | 5.000     | %        |         | 3.93 |                         | 0.20   |     |
| Total (CAD)  |                |           |          |         |      |                         | 4.13   |     |