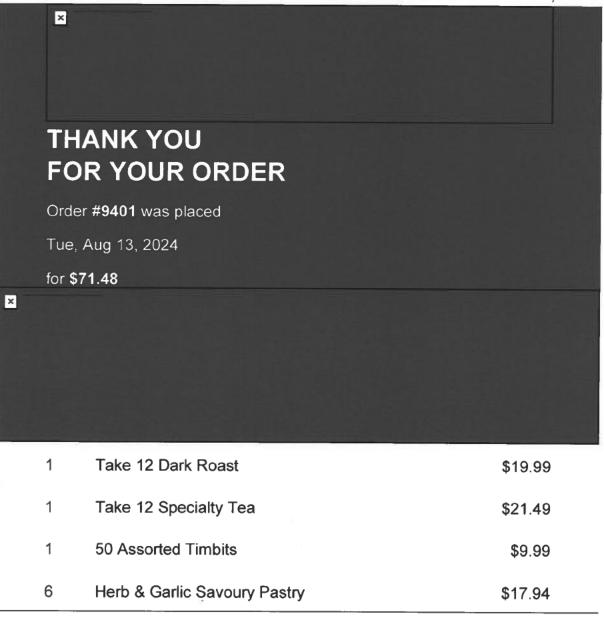

#### Russell.MLA, Roly

From: Sent: To: Subject:

٩.

Roly Russell August 13, 2024 Russell.MLA, Roly Fwd: Your Tim Hortons Receipt / Votre reçu Tim Hortons

------ Forwarded message ------From: **Tim Hortons** <<u>noreply@noreply.timhortons.ca</u>> Date: Tue, Aug 13, 2024, Subject: Your Tim Hortons Receipt / Votre reçu Tim Hortons To:

Coppe, etc. for meeting C Brar Fruit Stand Osoyoos W PDE + MPA + MLARUSSEL + Farmers AUG. 13/24

| 6 Herb & Garlic Savoury Pastry | \$17.94 |
|--------------------------------|---------|
| Sous-total                     | \$69.41 |
| Taxes                          | \$2.07  |
| Total                          | \$71.48 |

#### Commande passée au

#### 8907 Main St Hwy 2 Osoyoos , British Columbia V0H 1V0 , 2504954550

Ce courriel de FidéliTim<sup>MC</sup> a été envoyé à par vos amis chez Tim Hortons® Canada. Vous recevez ce courriel à titre de membre du programme de fidélisation FidéliTim<sup>MC</sup> auquel vous participez volontairement.