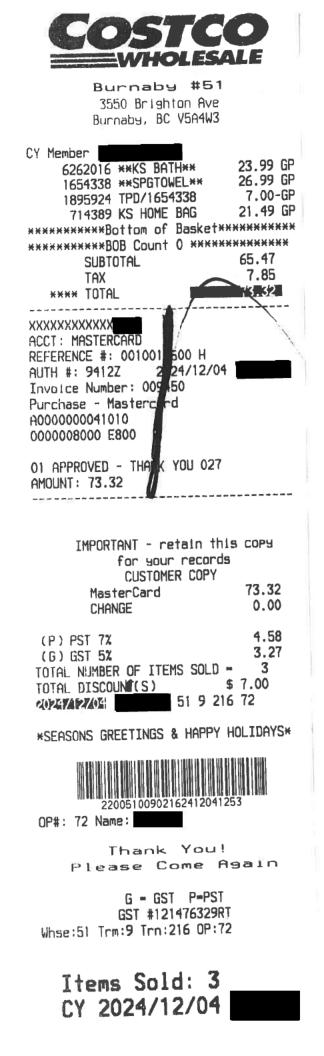

00               | Letters Mailed |                  | 1 EA                   | 1.02 /EA            | 1.02         | G   |
| Subtotal<br>GST/HST # R1 | 107864738      | 5.000 %          | 1.02                   |                     | 1.02<br>0.05 |     |
| Total (CAD)              |                |                  |                        |                     | 1.07         |     |

The housemail pricing (Letters, Flats, Packages and Parcels) is changed effective August 01,2024

Please make cheques payable to MINISTER OF FINANCE and remit to: King's Printer, P.O. Box 9451 Stn Prov Govt, Victoria, BC , V8W 9V7 A \$30 SERVICE FEE WILL BE CHARGED FOR EACH DISHONOURED CHEQUE. NOTICE TERMS NET 30 DAYS. INTEREST WILL BE CHARGED ON OVERDUE ACCOUNTS IN ACCORDANCE WITH GOVERNMENT REGULATIONS.



## DOLLARAMA

#### 6200 McKay Avenue Unit 110 Burnaby BC V5H 4L7 GST 863624433

| 65                                                                                                                                                                                                                                                                                                           | 003024433