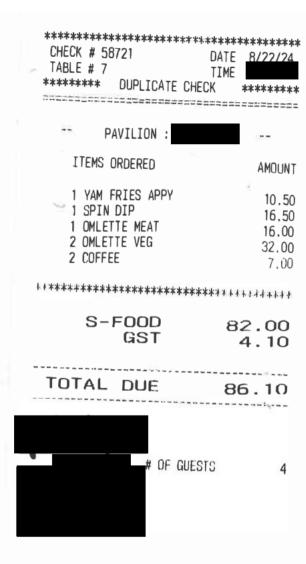

|
|                         |                                  |                                     |                    | Overdue            | charges (o          | ver 30 days)       |                  |

| Date                | Type    | Reference/Notes | Original | GST/HST    | Payment | Remaining |
|---------------------|---------|-----------------|----------|------------|---------|-----------|
|                     |         |                 | Amount   | (included) | Applied | Amount    |
| Oct 1, 2024         | Payment | WK40-24-CHK     |          | \$0.00     |         | \$0.00    |
| Current charges due |         |                 |          |            | \$0.00  |           |
| Total amount due    |         |                 |          |            |         |           |





Invoice: 86266

Date Ordered: 24/10/23 Date Invoiced: 24/10/30 Date Due: 24/11/29

Ordered By Phone Fax Email

Jennifer.Rice.MLA@leg.bc.ca

SHIP TO:

JENNIFER RICE, NORTH COAST MLA 290-309 2ND AVENUE WEST PRINCE RUPERT, BC V8J

| Customer# | PO Number | Terms          | Assigned to | Ship Method |
|-----------|-----------|----------------|-------------|-------------|
|           |           | Account/Net 30 | Pickup - PR |             |

| Qty | Part Number | Color | Description                                                                        | Unit<br>Price | Total<br>Price |
|-----|-------------|-------|------------------------------------------------------------------------------------|---------------|----------------|
|     |             |       | Sublimated Plaque 8"w x 11"h