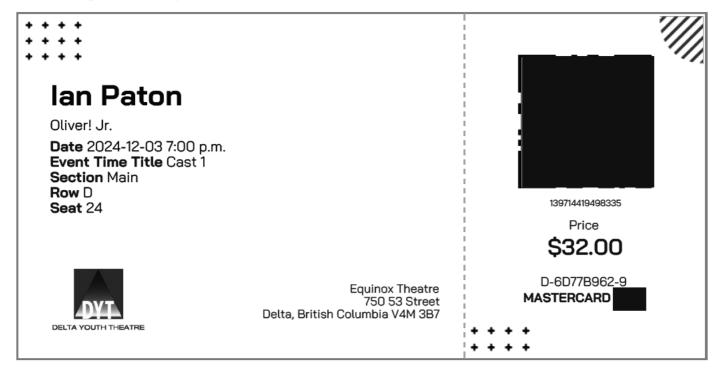

|
|          | TOTAL                               |                    |               | \$147.00 |
|          | 2024-11-18 - Payment: Credit card   |                    |               | \$147.00 |
|          | TOTAL DUE BY 2024-11-18             |                    |               | \$0.00   |



Thank you for your business. If you need to exchange your tickets, please email deltayouththeatre@gmail.com with your order number and preferred show date/time.





Thank you for your business. If you need to exchange your tickets, please email deltayouththeatre@gmail.com with your order number and preferred show date/time.





Thank you for your business. If you need to exchange your tickets, please email deltayouththeatre@gmail.com with your order number and preferred show date/time.





Thank you for your business. If you need to exchange your tickets, please email deltayouththeatre@gmail.com with your order number and preferred show date/time.





Single ticket 1/2 Ref: vwfcne Price: CA\$85.00



Single ticket 2/2 Ref: jmttbk Price: CA\$85.00

NAME

EVENT Farmers Ball

LOCATION Harris Barn, 4140 Arthur Drive, Delta, BC V4K 1C7

DATE AND TIME Saturday, Nov 16, 2024 5:00 PM

EVENT ORGANIZER

(Delta Farmers Institute)

EVENT

NAME

Farmers Ball

LOCATION

Harris Barn, 4140 Arthur Drive, Delta, BC V4K 1C7

DATE AND TIME Saturday, Nov 16, 2024 5:00 PM

EVENT ORGANIZER

(Delta Farmers Institute)

CO paid \$174.93

### **BC Dairy Store**

### Purchase BC Dairy Industry Conference 2024 Tickets

|