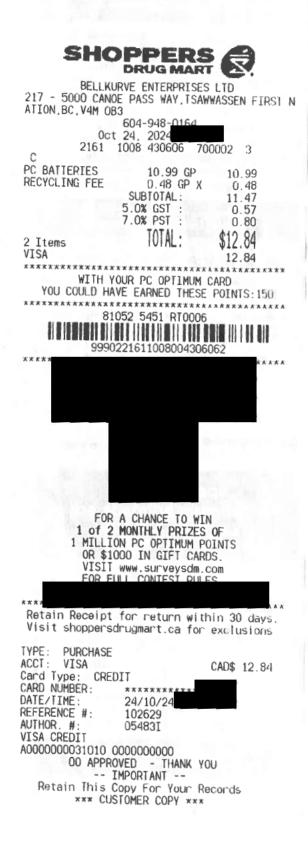

### Summary of Constituency Office Expense Receipts Fiscal 2024/2025 Period: Quarter 3 - Oct. 1, 2024 to Dec. 31, 2024

| Member Name:                 | Paton, lan                        | _           |  |
|------------------------------|-----------------------------------|-------------|--|
| Expense Category:            | Communications and Advertising    |             |  |
|                              |                                   | <u>Note</u> |  |
| Cumulative Balance at End o  | of Prior Reporting Period:        | Note 1      |  |
| Add: Total Amount of Recei   | pts for Current Reporting Period: | Note 2      |  |
| Balance at End of Current Ro | eporting Period:                  | Note 3      |  |
|                              |                                   |             |  |

<u>Amount</u>

\$35,090.65

\$4,981.62

\$40,072.27

| Note 1 | This amount represents the Q2 ending balance reported on the Q2 CO disclosure report for this expense category for the period from |                           |                                                                                                              |  |  |
|--------|------------------------------------------------------------------------------------------------------------------------------------|---------------------------|--------------------------------------------------------------------------------------------------------------|--|--|
|        | Apr. 1, 2024                                                                                                                       | to                        | Sep. 30, 2024                                                                                                |  |  |
| Note 2 | •                                                                                                                                  |                           | otal amount of receipts recorded for this<br>n the current reporting period from<br><b>Dec. 31, 2024</b>     |  |  |
| Note 3 | •                                                                                                                                  | otal above.               | um of the Q2 ending balance plus the Q3<br>This amount also equals the Q3 disclosure<br><b>Dec. 31, 2024</b> |  |  |
|        | Apr. 1, 2024                                                                                                                       | 10                        |                                                                                                              |  |  |
| Note 4 | 3475 A<br>3476 Si                                                                                                                  | dvertising<br>ubscriptior | ory consists of the following accounts:<br>ns/Memberships<br>aintenance/Design                               |  |  |
|        | -                                                                                                                                  |                           |                                                                                                              |  |  |