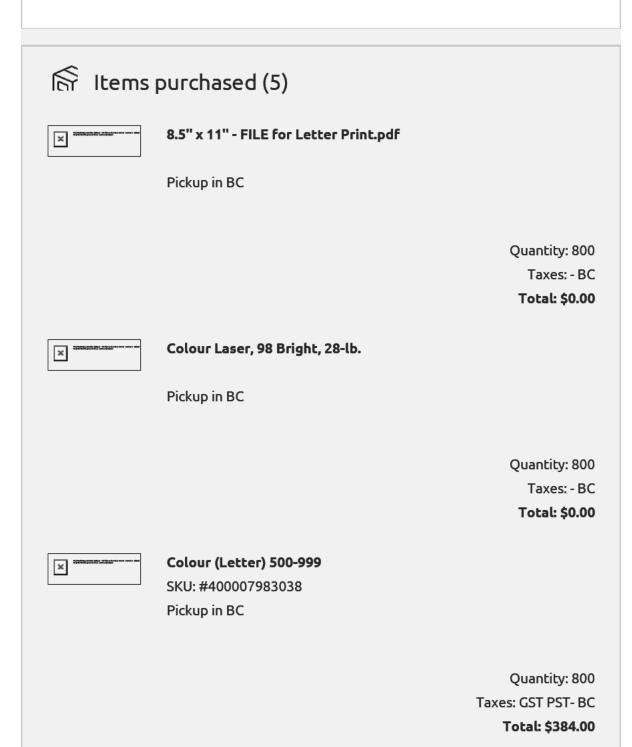

### Store pickup location

Staples Print & Marketing Services, S137 789 McCallum Road Victoria BC V9B 6A2

MACHINEFOLDING SKU: #400007983014

Pickup in BC

Quantity: 800

Taxes: GST PST- BC

Total: \$24.00

### Service & Handling

SKU: #400029707544

Total: \$1.99

| Orc | ler | Su | mı | ma | гу |
|-----|-----|----|----|----|----|
|-----|-----|----|----|----|----|

| Subtotal (5 items) | \$409.99 |
|--------------------|----------|
|--------------------|----------|