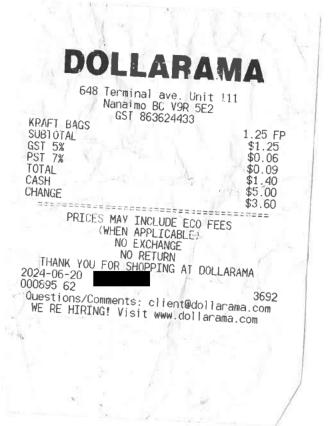

| erminal Ave N Unit 18<br>anaimo BC V9S 5L6<br>GST 863624433<br>667888274987 1.00 FP<br>667888274987 1.00 FP<br>667888274987 1.00 FP<br>667888274987 1.00 FP<br>6678882311583 2.50 |
| VISA CREDIT<br>A000000031010<br>01/027 APP<br>NO SIGNAT<br>Retain This Con<br>*** CUSIC<br>PRICES MAY<br>CRF AND DEPOSI<br>NO<br>THANK YOU FOR SH<br>2024-06-13<br>000499 01 | \$ 25.76<br>*********<br>24/06/13<br>66350408 UUI0012660 H<br>08717F<br>3080<br>ROVED - THANK YOU<br>URE TRANSACTION<br>DORTANT                                                   |



## Member Name: Malcolmson, Sheila - MLA

| Expense Description | Office Supplies |
|---------------------|-----------------|
| Vendor              | Dollarama       |
| Amount              | 1.40            |
| Explanation         | Kraft Bags      |





Bill To: 260067

SHEILA MALCOLMSON, MLA NANAIMO CONSTITUENCY OFFICE 105-495 DUNSMUIR ST NANAIMO BC V9R 6B9 Ministry of Citizens' Services BC Mail Plus PO Box 9453 Stn Prov Govt Victoria BC V8W 9V7 Ph:250-952-5102 F:250-952-5117 Email:

| Invoice                     |                     |
|-----------------------------|---------------------|
| Document Number<br>95536399 | Date<br>30-Sep-2024 |
| Customer Number/2nd         | Reference No.       |
| AMOUNT OF PAYMEN            | IT \$               |

Page 1 of 1

Please keep the bottom portion for your records and return the top portion with your payment

|              | ShipTo            | Invoice # 955363 | 99 Bill To | Invoice Date 2024.09.30 |        |     |
|--------------|-------------------|------------------|------------|----