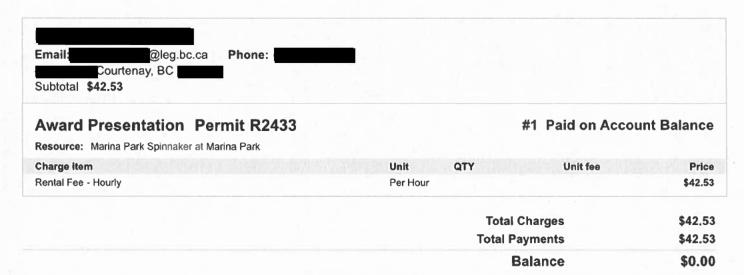

# Receipt #1075587.002

**Comox Community Centre** 

Email: recreation@comox.ca Fax: (250) 339-0814

1855 Noel Ave Comox, BC, V9M 2H4

Phone: (250) 339-2255

Receipt Date Aug 27, 2024
Transaction Confirmation # 1075587.002
Customer ID

Prepared By (AGENT)

# **Payment Schedule**

| Due date     | Amount due | Amount paid | Withdrawal adjustment | Balance |
|--------------|------------|-------------|-----------------------|---------|
| Aug 27, 2024 | \$42.53    | \$42.53     | \$0.00                | \$0.00  |
|              |            |             | Balance               | \$0.00  |
|              |            |             | Due now               | \$0.00  |

# **Payment Summary**

| Payer:                     | Home phone:   |         |
|----------------------------|---------------|---------|
| Billing address:           | Courtenay, BC |         |
| PAYMENT TYPE               |               | AMOUNT  |
| Credit Card MasterCard xxx | Auth#027913   | \$42.53 |