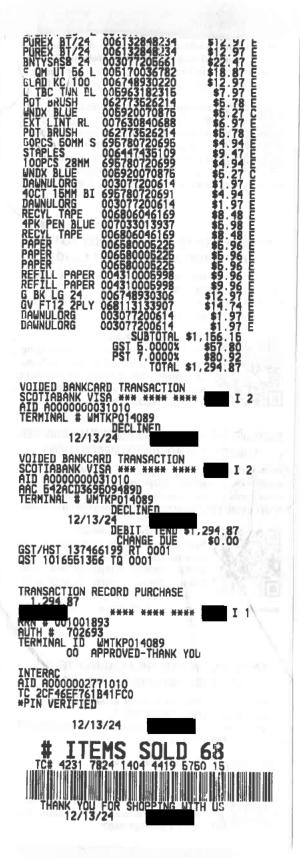

| 3034828                                                      | 7.战场,1009           |
|--------------------------------------------------------------|---------------------|
| 1 OSI SIMPLY COPY PAPE<br>771818369138                       | 64.99B              |
| 1 HFF 100% RECYC 25P<br>718103098069                         | 40.99B              |
| 1 *FILE FOLDERS<br>718103099073                              | 22.998              |
| 1 OST MESH OVAL ORGANI 718103389242 1 TR LETTER SORTER       | 00 000              |
| 1 TR LETTER SORTER 718103339629 1 XXXELDON BLACK LETTE       | ACCEPTED TO SECOND  |
| 30402625235<br>1 BIC WITE OUT TAPE                           | 25.47B              |
| 70330505036                                                  | 6.598               |
| 1 GRIP BRITELINR 5pk<br>70330312579<br>1 OST PCLIP JUMBO VIN |                     |
| 718103194006<br>1 Chalk Board Eraser                         | 5.79B<br>5.99B      |
| 34138207604<br>1 2-INCH CLEAR TABS                           | #daega 5.998        |
| 78787900233<br>1 ENDURAGLIDE 4PK CHIS                        | 8.29B               |
| 34138599624<br>1 DB ERY25D 8X5 TWB BL                        | 9.198<br>21.998     |
| 69775659851<br>1 DB ERY25W 11X8 BLACK<br>69775624255         | 43.99B              |
| 1 SPLS 1/4 STPLS 10<br>718103059862                          | 5.49B               |
| 1 SCISSORS:8 XRAY MCR<br>65956146448                         | Setura Retund       |
| 1 OST SONIX GEL PEN 0.<br>718103062312                       | and a first uponess |
| 1 TAPE DISPENSER SLV                                         | 9.798               |
| 1 POST-IT ULTRA 3X3<br>21200716720<br>1 PIN:4X6 YEL 3PK SS   | 9.75B               |
| 51141913490                                                  | 10.19B              |
| 718103043960                                                 | 23.99B              |
| 1 30SH-1TOUCH PUNCH 718103396332<br>1 RECYCLE FEE BC         | 56.99B              |
| 1662698<br>1 SPLS EXEC COMB PK                               | 0.75B               |
| 718103059879<br>1 SHEET PROTECTOR                            | 24.998              |
| 77711786295                                                  | 12.79B              |