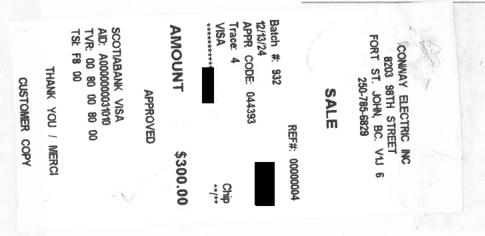

# Sales Receipt 24079

BILL TO KEELY, Jordan

DATE 12/13/2024 PLEASE PAY

| DESCRIPTION   |                                     | QIY                                                        | RATE                                                                               | INLIQUA.                                                                                 |
|---------------|-------------------------------------|------------------------------------------------------------|------------------------------------------------------------------------------------|------------------------------------------------------------------------------------------|
| 36x72 BC Flag |                                     | 1                                                          | 68.95                                                                              | 68.95                                                                                    |
| Oak Pole      |                                     | 1                                                          | 99.95                                                                              | 99.95                                                                                    |
| Premier Base  |                                     | 1                                                          | 98.95                                                                              | 98.95                                                                                    |
| 22            | SUBT                                | OTAL                                                       |                                                                                    | 267.85                                                                                   |
|               | GST @                               | ⊉ 5%                                                       |                                                                                    | 13.40                                                                                    |
|               | PST (E                              | 3C) @ 7%                                                   |                                                                                    | 18.75                                                                                    |
|               | TOTAL                               | L                                                          |                                                                                    | 300.00                                                                                   |
|               | TOTA                                | L DUE                                                      |                                                                                    | \$0.00                                                                                   |
|               | 36x72 BC Flag Oak Pole Premier Base | 36x72 BC Flag Oak Pole Premier Base  2  SUBTO GST © PST (B | 36x72 BC Flag  Oak Pole  Premier Base  1  SUBTOTAL  GST @ 5%  PST (BC) @ 7%  TOTAL | 36x72 BC Flag  Oak Pole  Premier Base  1 99.95  SUBTOTAL  GST @ 5%  PST (BC) @ 7%  TOTAL |

THANK YOU.

SIGNATURE \_\_\_\_\_ PRINT NAME \_\_\_\_\_

We Appreciate Your Business!

8203-98 Street Fort St. John BC V1J 6W5 250-785-6829 accounting@conwayelectric.ca

THANK YOU.

CONWAY ELECTRIC INC
8233 98TH STREET
FORT ST. JOHN, BC. V1J 6
250-785-6829

SALE

SALE

REF#: 00000003

Batch #: 932
12/13/24
APPR CODE: 060151

Trace: 3
VISA
AMOUNT
APPROVED

SCOTIABANK VISA
AID: A000000031010
TVR: 00 80 00 80 00
TS: F8 00