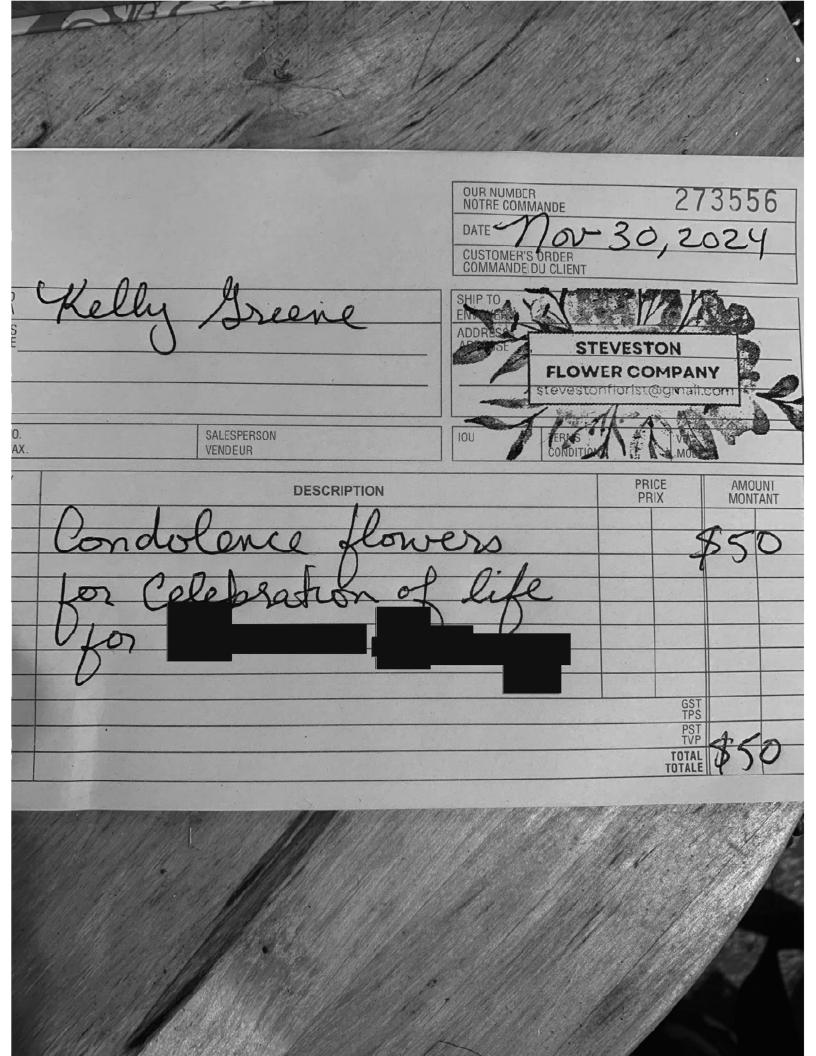

Let Lee's Donuts Steveston know how your experience was

s120.00

12 Donuts × 4 \$120.00 (\$30.00 ea.)

Total \$120.00

Lee's Donuts Steveston #110 - 4180 Bayview Street Richmond, BC V7E 6T1 (604) 284-1600

Visa (Contactless)